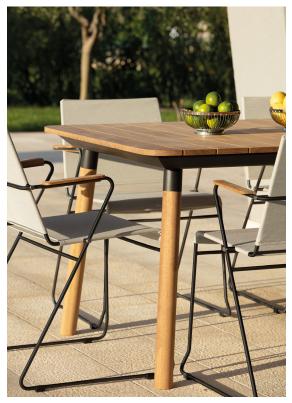

## FLEX TABLE - ROUND LEGS

M VITEO

**D** FLORIAN BLAMBERGER

The new FLEX collection impresses with its clear design, simple contours and maximum flexibility. The FLEX table is not only available in different sizes, but also in different surfaces, colours and shapes. FLEX is suitable for celebrating big events in life or for daily meals with friends and family.



W 35.4 x D 35.4" x H 29.9" W 59.1 " x D 35.4" x H 29.9" W 84.6" x D 39.4" x H 29.9" W 118.1" x D 39.4" x H 29.9"

TABLE TOP

CORIAN, WHITE or SAND TEAK FIBRE CEMENT FRAME

ALUMINUM, WHITE OR BLACK LEGS

ALUMINUM, WHITE OR BLACK TEAK FIBRE CEMENT







## TABLE VARIATIONS FLEX TABLE SQUARE AND LEG FRAME ROUND



9.0 Table top Corian® white Frame Aluminium white Legs Aluminium white



9.1 Table top Corian® white Frame Aluminium black Legs Aluminium black



10.0 Table top Corian® white Frame Aluminium white Legs Teak



10.1 Table top Corian® white Frame Aluminium black Legs Teak



11.0
Table top Corian® sand
Frame Aluminium white
Legs Aluminium white



11.1
Table top Corian® sand
Frame Aluminium black
Legs Aluminium black



12.0 Table top Corian® sand Frame Aluminium white Legs Teak



12.1 Table top Corian® sand Frame Aluminium black Legs Teak



13.0
Table top Teak
Frame Aluminium white
Legs Aluminium white



13.1 Table top Teak Frame Aluminium black Legs Aluminium black



14.0 Table top Teak Frame Aluminium white Legs Teak