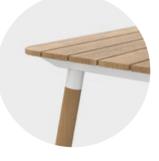

## TABLE VARIATIONS FLEX TABLE SQUARE AND LEG FRAME ROUND

9.0 Table top Corian® white Frame Aluminium white Legs Aluminium white

9.1 Table top Corian® white Frame Aluminium black Legs Aluminium black

10.0 Table top Corian® white Frame Aluminium white Legs Teak