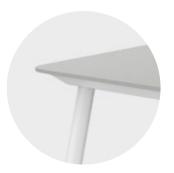

## TABLE VARIATIONS FLEX TABLE SQUARE AND LEG FRAME ROUND

9.0 Table top Corian® white Frame Aluminium white Legs Aluminium white

9.1 Table top Corian® white Frame Aluminium black Legs Aluminium black

10.0 Table top Corian® white Frame Aluminium white Legs Teak

10.1 Table top Corian® white Frame Aluminium black Legs Teak

11.0
Table top Corian® sand
Frame Aluminium white
Legs Aluminium white

11.1
Table top Corian® sand
Frame Aluminium black
Legs Aluminium black