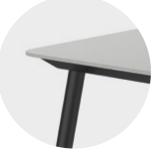

## TABLE VARIATIONS FLEX TABLE SQUARE AND LEG FRAME ROUND

9.0 Table top Corian® white Frame Aluminium white Legs Aluminium white

9.1 Table top Corian® white Frame Aluminium black Legs Aluminium black

10.0 Table top Corian® white Frame Aluminium white Legs Teak

10.1 Table top Corian® white Frame Aluminium black Legs Teak

11.0
Table top Corian® sand
Frame Aluminium white
Legs Aluminium white

11.1
Table top Corian® sand
Frame Aluminium black
Legs Aluminium black