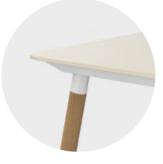

## TABLE VARIATIONS FLEX TABLE SQUARE AND LEG FRAME ROUND

9.0 Table top Corian® white Frame Aluminium white Legs Aluminium white

9.1 Table top Corian® white Frame Aluminium black Legs Aluminium black

10.0 Table top Corian® white Frame Aluminium white Legs Teak