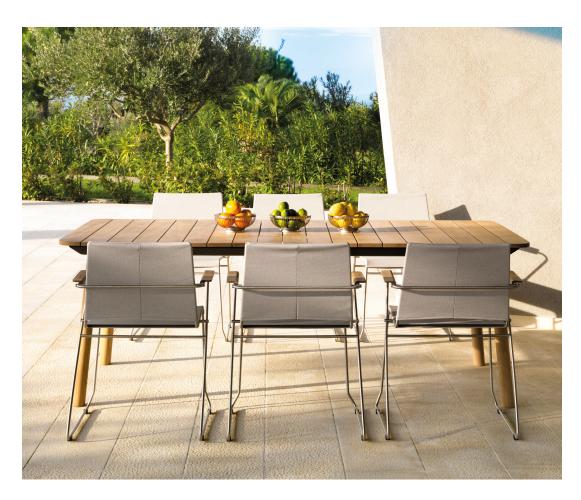

## FLEX TABLE - ROUND LEGS

M VITEO

**D** FLORIAN BLAMBERGER

The new FLEX collection impresses with its clear design, simple contours and maximum flexibility. The FLEX table is not only available in different sizes, but also in different surfaces, colours and shapes. FLEX is suitable for celebrating big events in life or for daily meals with friends and family.

W 35.4 x D 35.4" x H 29.9" W 59.1 " x D 35.4" x H 29.9" W 84.6" x D 39.4" x H 29.9" W 118.1" x D 39.4" x H 29.9"

TABLE TOP

CORIAN, WHITE or SAND TEAK FIBRE CEMENT FRAME

ALUMINUM, WHITE OR BLACK LEGS

ALUMINUM, WHITE OR BLACK TEAK FIBRE CEMENT