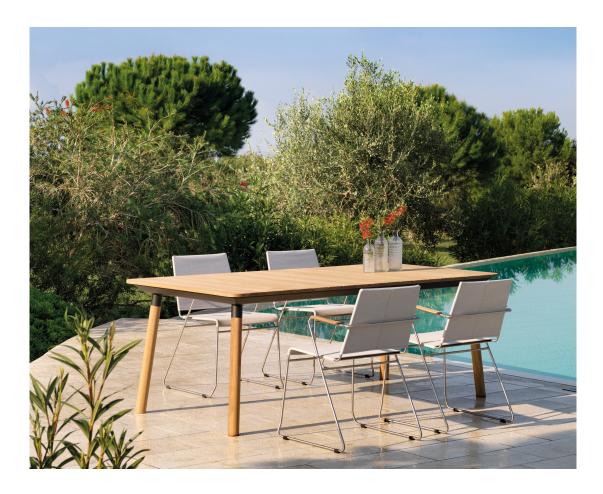

## FLEX TABLE - ROUND LEGS

M VITEO

**D** FLORIAN BLAMBERGER

The new FLEX collection impresses with its clear design, simple contours and maximum flexibility. The FLEX table is not only available in different sizes, but also in different surfaces, colours and shapes. FLEX is suitable for celebrating big events in life or for daily meals with friends and family.