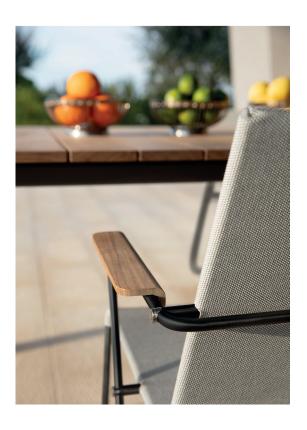

## FLEX CHAIR

M VITEO

D CREATIVE LAB BARCELONA

The new FLEX collection impresses with its clear design, simple contours and maximum flexibility. The delicate stainless steel base with teak armrests underlines the idea of exceptional lightness and comfort. The Sling material offers a pleasant and comfortable seating experience by the use of particularly resistant yarns.

W 22.8" x D 21.7" x H 33.5 seat height 18.9"

FRAME

STAINLESS STEEL

**SEAT COLOR** 

SAILING SEAGUL SAILING SEAGUL LOGAN GRAPHITE ARMREST

TEAK

FRAME COLOR

BRUSHED POWDER COATED BLACK WHITE