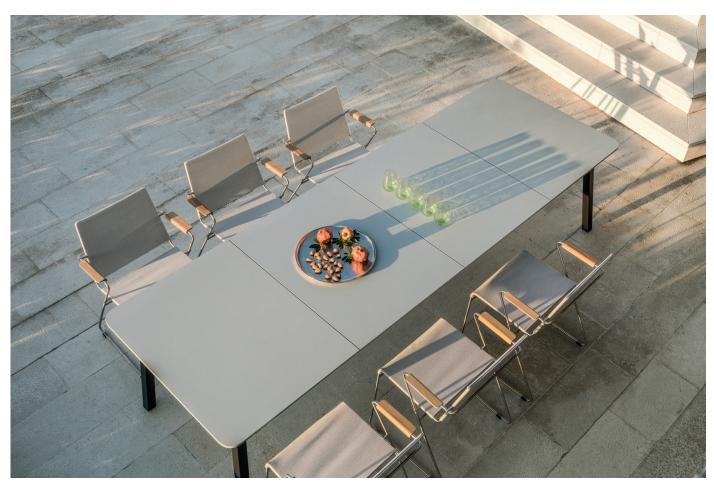

## FLEX CHAIR

M VITEO

D CREATIVE LAB BARCELONA

The new FLEX collection impresses with its clear design, simple contours and maximum flexibility. The delicate stainless steel base with teak armrests underlines the idea of exceptional lightness and comfort. The Sling material offers a pleasant and comfortable seating experience by the use of particularly resistant yarns.

W 22.8" x D 21.7" x H 33.5 seat height 18.9"

FRAME

STAINLESS STEEL

**SEAT COLOR** 

SAILING SEAGUL SAILING SEAGUL LOGAN GRAPHITE ARMREST

TEAK

FRAME COLOR

BRUSHED POWDER COATED BLACK WHITE