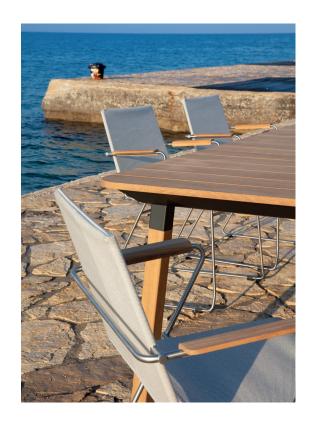

## FLEX CHAIR

M VITEO

D CREATIVE LAB BARCELONA

The new FLEX collection impresses with its clear design, simple contours and maximum flexibility. The delicate stainless steel base with teak armrests underlines the idea of exceptional lightness and comfort. The Sling material offers a pleasant and comfortable seating experience by the use of particularly resistant yarns.

W 22.8" x D 21.7" x H 33.5 seat height 18.9"

FRAME

STAINLESS STEEL

**SEAT COLOR** 

SAILING SEAGUL SAILING SEAGUL LOGAN GRAPHITE ARMREST

TEAK

FRAME COLOR

BRUSHED POWDER COATED BLACK WHITE