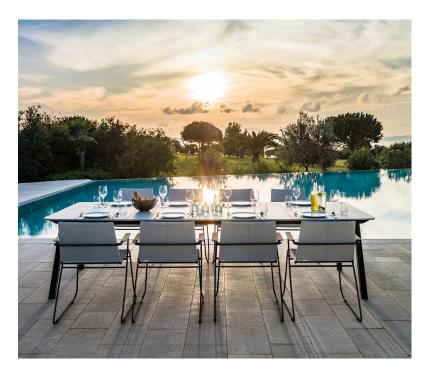

## FLEX CHAIR

M VITEO

D CREATIVE LAB BARCELONA

The new FLEX collection impresses with its clear design, simple contours and maximum flexibility. The delicate stainless steel base with teak armrests underlines the idea of exceptional lightness and comfort. The Sling material offers a pleasant and comfortable seating experience by the use of particularly resistant yarns.