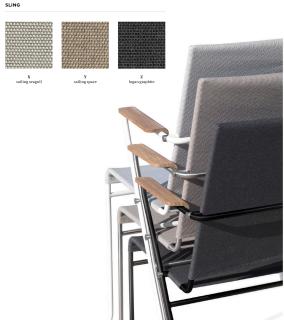

## FLEX CHAIR

M VITEO

D CREATIVE LAB BARCELONA

The new FLEX collection impresses with its clear design, simple contours and maximum flexibility. The delicate stainless steel base with teak armrests underlines the idea of exceptional lightness and comfort. The Sling material offers a pleasant and comfortable seating experience by the use of particularly resistant yarns.

W 22.8" x D 21.7" x H 33.5 seat height 18.9"

FRAME

STAINLESS STEEL

**SEAT COLOR** 

SAILING SEAGUL SAILING SEAGUL LOGAN GRAPHITE ARMREST

TEAK

FRAME COLOR

BRUSHED POWDER COATED BLACK WHITE