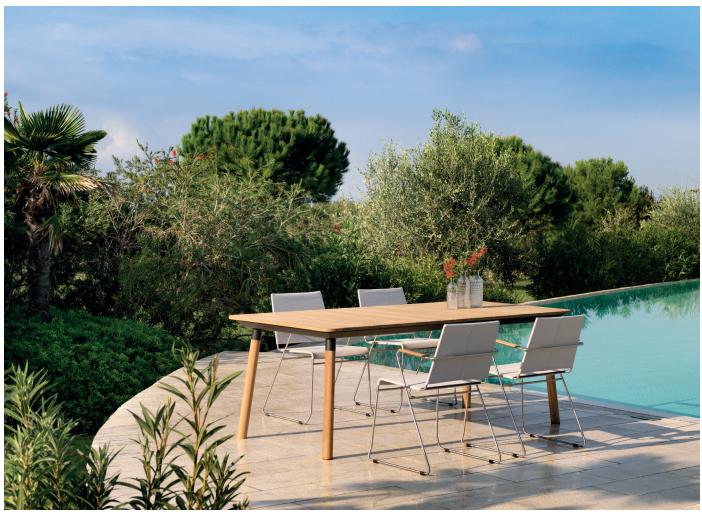

## FLEX CHAIR

M VITEO

D CREATIVE LAB BARCELONA

The new FLEX collection impresses with its clear design, simple contours and maximum flexibility. The delicate stainless steel base with teak armrests underlines the idea of exceptional lightness and comfort. The Sling material offers a pleasant and comfortable seating experience by the use of particularly resistant yarns.

W 22.8" x D 21.7" x H 33.5 seat height 18.9"

FRAME

STAINLESS STEEL

**SEAT COLOR** 

SAILING SEAGUL SAILING SEAGUL LOGAN GRAPHITE ARMREST

TEAK

FRAME COLOR

BRUSHED POWDER COATED BLACK WHITE