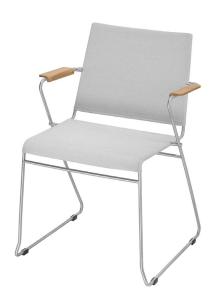

## FLEX CHAIR

M VITEO

D CREATIVE LAB BARCELONA

The new FLEX collection impresses with its clear design, simple contours and maximum flexibility. The delicate stainless steel base with teak armrests underlines the idea of exceptional lightness and comfort. The Sling material offers a pleasant and comfortable seating experience by the use of particularly resistant yarns.

W 22.8" x D 21.7" x H 33.5 seat height 18.9"

FRAME

STAINLESS STEEL

**SEAT COLOR** 

SAILING SEAGUL SAILING SEAGUL LOGAN GRAPHITE ARMREST

TEAK

FRAME COLOR

BRUSHED POWDER COATED BLACK WHITE