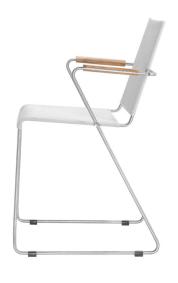

## FLEX CHAIR

M VITEO

D CREATIVE LAB BARCELONA

The new FLEX collection impresses with its clear design, simple contours and maximum flexibility. The delicate stainless steel base with teak armrests underlines the idea of exceptional lightness and comfort. The Sling material offers a pleasant and comfortable seating experience by the use of particularly resistant yarns.

W 22.8" x D 21.7" x H 33.5 seat height 18.9"

FRAME

STAINLESS STEEL

**SEAT COLOR** 

SAILING SEAGUL SAILING SEAGUL LOGAN GRAPHITE ARMREST

TEAK

FRAME COLOR

BRUSHED POWDER COATED BLACK WHITE