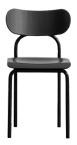

## M VICTOR FOXTROT

DOUBLE U resembles a light embrace. The chair's frame features a clear, organically curved line that encloses the body like a frame. Hence the name: the two pairs of legs, which are made of bent tubular steel, are shaped like upside-down Us. Whether as an eye-catching solitary chair, restrained in colour or as part of a colorful troupe – DOUBLE U convinces with durability, comfort and iconic aesthetics.

## COLORS

YELLOW BLOOD ORANGE OFF WHITE PALE PINK OCEAN BLUE NAVY BLUE SAGE GRASS GREEN DARK GREEN BLACK

**LEGS** TUBULAR STEEL SEAT AND BACKREST PRESSED BEECH VENEERED WITH ASH

OFF WHITE

PALE PINK

LIME GREEN

YELLOW

VERMILLION

DARK GREEN

BLACK