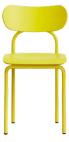

## M VICTOR FOXTROT

DOUBLE U resembles a light embrace. The chair's frame features a clear, organically curved line that encloses the body like a frame. Hence the name: the two pairs of legs, which are made of bent tubular steel, are shaped like upside-down Us. Whether as an eye-catching solitary chair, restrained in colour or as part of a colorful troupe – DOUBLE U convinces with durability, comfort and iconic aesthetics.

## COLORS

YELLOW BLOOD ORANGE OFF WHITE PALE PINK OCEAN BLUE NAVY BLUE SAGE GRASS GREEN DARK GREEN BLACK

**LEGS** TUBULAR STEEL SEAT AND BACKREST PRESSED BEECH VENEERED WITH ASH

OFF WHITE

PALE PINK

LIME GREEN

YELLOW

VERMILLION

DARK GREEN

BLACK