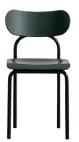

## M VICTOR FOXTROT

DOUBLE U resembles a light embrace. The chair's frame features a clear, organically curved line that encloses the body like a frame. Hence the name: the two pairs of legs, which are made of bent tubular steel, are shaped like upside-down Us. Whether as an eye-catching solitary chair, restrained in colour or as part of a colorful troupe – DOUBLE U convinces with durability, comfort and iconic aesthetics.

## COLORS

YELLOW BLOOD ORANGE OFF WHITE PALE PINK OCEAN BLUE NAVY BLUE SAGE GRASS GREEN DARK GREEN BLACK

**LEGS** TUBULAR STEEL SEAT AND BACKREST PRESSED BEECH VENEERED WITH ASH

OFF WHITE

PALE PINK

LIME GREEN

YELLOW

VERMILLION

DARK GREEN

BLACK