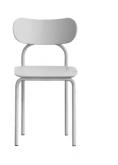

## M VICTOR FOXTROT

DOUBLE U resembles a light embrace. The chair's frame features a clear, organically curved line that encloses the body like a frame. Hence the name: the two pairs of legs, which are made of bent tubular steel, are shaped like upside-down Us. Whether as an eye-catching solitary chair, restrained in colour or as part of a colorful troupe – DOUBLE U convinces with durability, comfort and iconic aesthetics.

D 20.1" x W 17.3" x H 31.5 " SEAT HEIGHT 18.9"

## COLORS

YELLOW BLOOD ORANGE OFF WHITE PALE PINK OCEAN BLUE NAVY BLUE SAGE GRASS GREEN DARK GREEN BLACK

**LEGS** TUBULAR STEEL SEAT AND BACKREST PRESSED BEECH VENEERED WITH ASH

OFF WHITE

PALE PINK

LIME GREEN