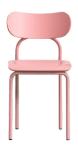

## M VICTOR FOXTROT

DOUBLE U resembles a light embrace. The chair's frame features a clear, organically curved line that encloses the body like a frame. Hence the name: the two pairs of legs, which are made of bent tubular steel, are shaped like upside-down Us. Whether as an eye-catching solitary chair, restrained in colour or as part of a colorful troupe – DOUBLE U convinces with durability, comfort and iconic aesthetics.

D 20.1" x W 17.3" x H 31.5 " SEAT HEIGHT 18.9"

## COLORS

YELLOW BLOOD ORANGE OFF WHITE PALE PINK OCEAN BLUE NAVY BLUE SAGE GRASS GREEN DARK GREEN BLACK

**LEGS** TUBULAR STEEL SEAT AND BACKREST PRESSED BEECH VENEERED WITH ASH

OFF WHITE

PALE PINK

LIME GREEN