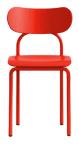

## M VICTOR FOXTROT

DOUBLE U resembles a light embrace. The chair's frame features a clear, organically curved line that encloses the body like a frame. Hence the name: the two pairs of legs, which are made of bent tubular steel, are shaped like upside-down Us. Whether as an eye-catching solitary chair, restrained in colour or as part of a colorful troupe – DOUBLE U convinces with durability, comfort and iconic aesthetics.

## COLORS

YELLOW BLOOD ORANGE OFF WHITE PALE PINK OCEAN BLUE NAVY BLUE SAGE GRASS GREEN DARK GREEN BLACK

**LEGS** TUBULAR STEEL SEAT AND BACKREST PRESSED BEECH VENEERED WITH ASH

OFF WHITE

PALE PINK

LIME GREEN

YELLOW

VERMILLION

DARK GREEN

BLACK