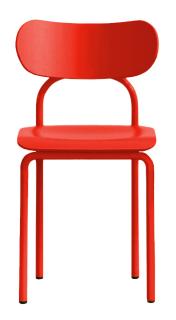

## M VICTOR FOXTROT

DOUBLE U resembles a light embrace. The chair's frame features a clear, organically curved line that encloses the body like a frame. Hence the name: the two pairs of legs, which are made of bent tubular steel, are shaped like upside-down Us. Whether as an eye-catching solitary chair, restrained in colour or as part of a colorful troupe – DOUBLE U convinces with durability, comfort and iconic aesthetics.

D 20.1" x W 17.3" x H 31.5 " SEAT HEIGHT 18.9"

## COLORS

YELLOW BLOOD ORANGE OFF WHITE PALE PINK OCEAN BLUE NAVY BLUE SAGE GRASS GREEN DARK GREEN BLACK

**LEGS** TUBULAR STEEL SEAT AND BACKREST PRESSED BEECH VENEERED WITH ASH

OFF WHITE

PALE PINK

LIME GREEN