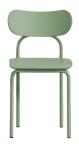

## M VICTOR FOXTROT

DOUBLE U resembles a light embrace. The chair's frame features a clear, organically curved line that encloses the body like a frame. Hence the name: the two pairs of legs, which are made of bent tubular steel, are shaped like upside-down Us. Whether as an eye-catching solitary chair, restrained in colour or as part of a colorful troupe – DOUBLE U convinces with durability, comfort and iconic aesthetics.

D 20.1" x W 17.3" x H 31.5 " SEAT HEIGHT 18.9"

## COLORS

YELLOW BLOOD ORANGE OFF WHITE PALE PINK OCEAN BLUE NAVY BLUE SAGE GRASS GREEN DARK GREEN BLACK

**LEGS** TUBULAR STEEL SEAT AND BACKREST PRESSED BEECH VENEERED WITH ASH

OFF WHITE

PALE PINK

LIME GREEN