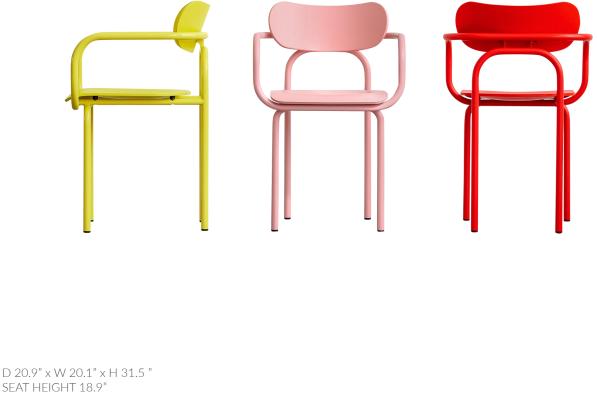

## DOUBLE U ARMCHAIR

## M VICTOR FOXTROT

DOUBLE U resembles a light embrace. The chair's frame features a clear, organically curved line that encloses the body like a frame. Hence the name: the two pairs of legs, which are made of bent tubular steel, are shaped like upside-down Us, while the armrest forms a closed geometry behind the back section and under the seat shell. Whether as an eye-catching solitary chair, restrained in colour or as part of a colorful troupe - DOUBLE U convinces with durability, comfort and iconic aesthetics.

SEAT HEIGHT 18.9"

## COLORS

BLOOD ORANGE PALE PINK YELLOW OFF WHITE SAGE GRASS GREEN DARK GREEN OCEAN BLUE NAVY BLUE BLACK

LEGS TUBULAR STEEL SEAT AND BACKREST PRESSED BEECH VENEERED WITH ASH