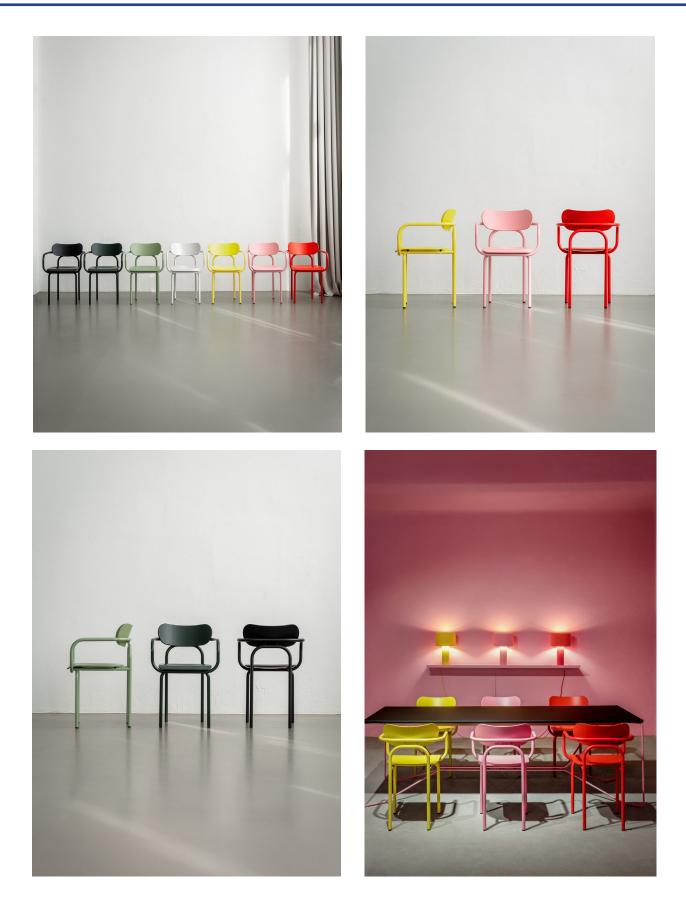

## DOUBLE U ARMCHAIR

## M VICTOR FOXTROT

DOUBLE U resembles a light embrace. The chair's frame features a clear, organically curved line that encloses the body like a frame. Hence the name: the two pairs of legs, which are made of bent tubular steel, are shaped like upside-down Us, while the armrest forms a closed geometry behind the back section and under the seat shell. Whether as an eye-catching solitary chair, restrained in colour or as part of a colorful troupe - DOUBLE U convinces with durability, comfort and iconic aesthetics.

## COLORS

BLOOD ORANGE PALE PINK YELLOW OFF WHITE SAGE GRASS GREEN DARK GREEN OCEAN BLUE NAVY BLUE BLACK

LEGS TUBULAR STEEL SEAT AND BACKREST PRESSED BEECH VENEERED WITH ASH