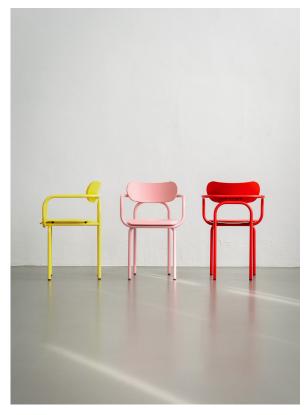

## M VICTOR FOXTROT

DOUBLE U resembles a light embrace. The chair's frame features a clear, organically curved line that encloses the body like a frame. Hence the name: the two pairs of legs, which are made of bent tubular steel, are shaped like upside-down Us, while the armrest forms a closed geometry behind the back section and under the seat shell. Whether as an eye-catching solitary chair, restrained in colour or as part of a colorful troupe – DOUBLE U convinces with durability, comfort and iconic aesthetics.

D 20.9" x W 20.1" x H 31.5 " SEAT HEIGHT 18.9"

**COLORS** 

VERMILLION
PALE PINK
YELLOW
OFF WHITE
PALE GREEN
DARK GREEN
BLACK

**LEGS** 

TUBULAR STEEL

SEAT AND BACKREST

PRESSED BEECH VENEERED WITH ASH