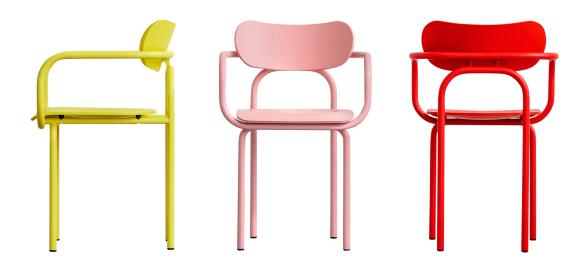

## M VICTOR FOXTROT

DOUBLE U resembles a light embrace. The chair's frame features a clear, organically curved line that encloses the body like a frame. Hence the name: the two pairs of legs, which are made of bent tubular steel, are shaped like upside-down Us, while the armrest forms a closed geometry behind the back section and under the seat shell. Whether as an eye-catching solitary chair, restrained in colour or as part of a colorful troupe – DOUBLE U convinces with durability, comfort and iconic aesthetics.

D 20.9" x W 20.1" x H 31.5 " SEAT HEIGHT 18.9"

**COLORS** 

VERMILLION
PALE PINK
YELLOW
OFF WHITE
PALE GREEN
DARK GREEN
BLACK

**LEGS** 

TUBULAR STEEL

SEAT AND BACKREST

PRESSED BEECH VENEERED WITH ASH