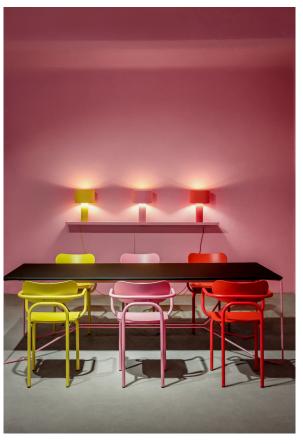

## M VICTOR FOXTROT

DOUBLE U resembles a light embrace. The chair's frame features a clear, organically curved line that encloses the body like a frame. Hence the name: the two pairs of legs, which are made of bent tubular steel, are shaped like upside-down Us, while the armrest forms a closed geometry behind the back section and under the seat shell. Whether as an eye-catching solitary chair, restrained in colour or as part of a colorful troupe – DOUBLE U convinces with durability, comfort and iconic aesthetics.

D 20.9" x W 20.1" x H 31.5 " SEAT HEIGHT 18.9"

**COLORS** 

VERMILLION
PALE PINK
YELLOW
OFF WHITE
PALE GREEN
DARK GREEN
BLACK

**LEGS** 

TUBULAR STEEL

SEAT AND BACKREST

PRESSED BEECH VENEERED WITH ASH