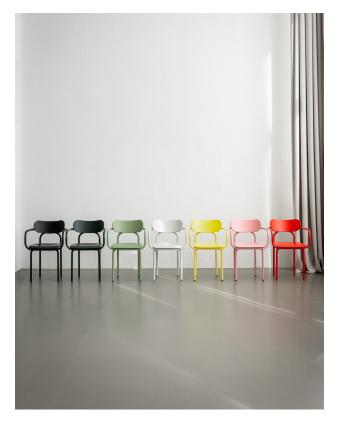

## M VICTOR FOXTROT

DOUBLE U resembles a light embrace. The chair's frame features a clear, organically curved line that encloses the body like a frame. Hence the name: the two pairs of legs, which are made of bent tubular steel, are shaped like upside-down Us, while the armrest forms a closed geometry behind the back section and under the seat shell. Whether as an eye-catching solitary chair, restrained in colour or as part of a colorful troupe – DOUBLE U convinces with durability, comfort and iconic aesthetics.

D 20.9" x W 20.1" x H 31.5 " SEAT HEIGHT 18.9"

**COLORS** 

VERMILLION
PALE PINK
YELLOW
OFF WHITE
PALE GREEN
DARK GREEN
BLACK

**LEGS** 

TUBULAR STEEL

SEAT AND BACKREST

PRESSED BEECH VENEERED WITH ASH