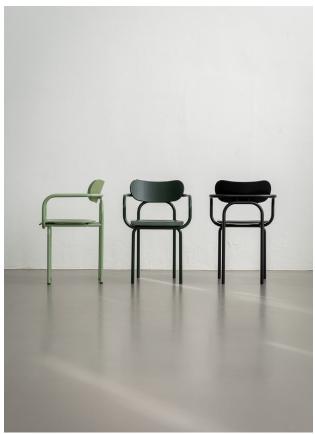

## M VICTOR FOXTROT

DOUBLE U resembles a light embrace. The chair's frame features a clear, organically curved line that encloses the body like a frame. Hence the name: the two pairs of legs, which are made of bent tubular steel, are shaped like upside-down Us, while the armrest forms a closed geometry behind the back section and under the seat shell. Whether as an eye-catching solitary chair, restrained in colour or as part of a colorful troupe – DOUBLE U convinces with durability, comfort and iconic aesthetics.

D 20.9" x W 20.1" x H 31.5 " SEAT HEIGHT 18.9"

**COLORS** 

VERMILLION
PALE PINK
YELLOW
OFF WHITE
PALE GREEN
DARK GREEN
BLACK

**LEGS** 

TUBULAR STEEL

SEAT AND BACKREST

PRESSED BEECH VENEERED WITH ASH