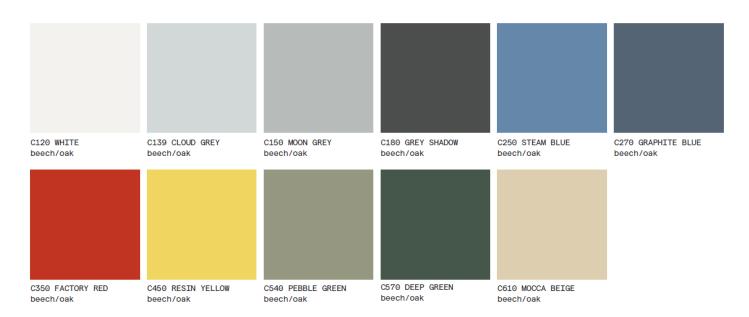

oak, which, thanks to its pattern, further highlights the smart and fine shapes of this model.





W 12.6" x D 12.6" x H 25.2"/31.5"

**FRAME** BEECH OAK

VARIOUS COLORS

**SEAT** BEECH VENEER OAK VENEER

> nterior innovation award





## WOOD FINISHES



#### NATURAL FINISHES



NATURAL BEECH lacquer/oil



COLORED OIL



W115 OIL SMOKY WHITE beech/oak

W660 OIL BARK BROWN beech/oak



W685 OIL EARTHY BROWN beech/oak



W520 OIL MISTY GREEN beech/oak



W170 OIL STONE GREY beech/oak



Colour difference between beech and oak in W115 OIL SMOKY WHITE

## WOOD FINISHES



#### STAINS



B4 COFFEE beech/oak

B116 HONEY

beech

B105 DARK WENGE beech/oak





B114 NOUGAT beech/oak



B123 BLACK GRAIN

beech/oak

B580 FOREST GREEN beech/oak



S110 LIGHT WHITE beech/oak

## PIGMENTED COLORS





# GLIDES

#### Felt glides









#### Teflon glide





(illustrative image)

(illustrative image)