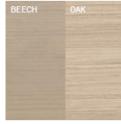

#### NATURAL FINISHES

NATURAL BEECH lacquer/oil

COLORED OIL

W115 OIL SMOKY WHITE beech/oak

W660 OIL BARK BROWN beech/oak

W685 OIL EARTHY BROWN beech/oak

W520 OIL MISTY GREEN beech/oak

W170 OIL STONE GREY beech/oak

Colour difference between beech and oak in W115 OIL SMOKY WHITE