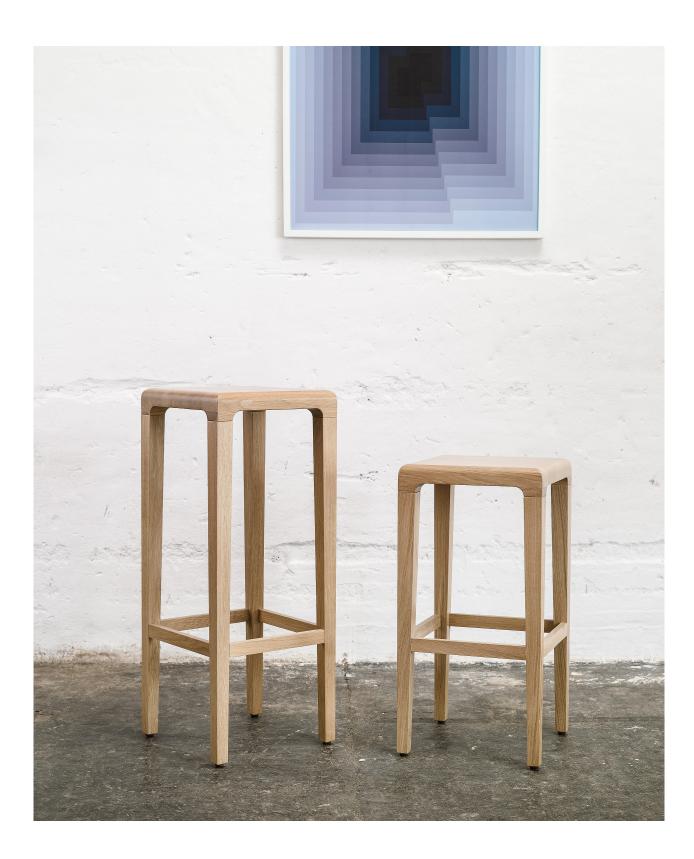

# RIOJA BARSTOOL

#### M TON

D LOUNGE DESIGNGROUP

This higher barstool from the Rioja collection is named after the Spanish wine region. We offer a variant of beech and oak, which, thanks to its pattern, further highlights the smart and fine shapes of this model.

W 12.6" x D 12.6" x H 25.2"/31.5"

**FRAME** BEECH OAK

VARIOUS COLORS

**SEAT** BEECH VENEER OAK VENEER

> nterior innovation award