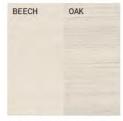

# LOGS COATHANGER

M TON

D Büro Famos

The Logs coat hanger is made from quality wood offcuts that are not suitable for making chairs. Logs will come to you in packaging made from recycled cardboard and was packed in the HelpSoul work space for people with disabilities. Things can be thrown away... or happily reused. So go ahead and hang it on your wall!



W 8.9" x D 3.7" x H 9.8"

WOOD

BEECH OAK

VARIOUS FINISHES

















## NATURAL FINISHES







NATURAL BEECH lacquer/oil

NATURAL OAK lacquer/oil

NATURAL AMERICAN WALNUT oil

## COLORED OIL









W115 OIL SMOKY WHITE beech/oak

W660 OIL BARK BROWN beech/oak

W685 OIL EARTHY BROWN beech/oak

W520 OIL MISTY GREEN beech/oak







between beech and oak in W115 OIL SMOKY



### **STAINS**





Colour difference between beech and oak in S110 LIGHT WHITE

### PIGMENTED COLORS