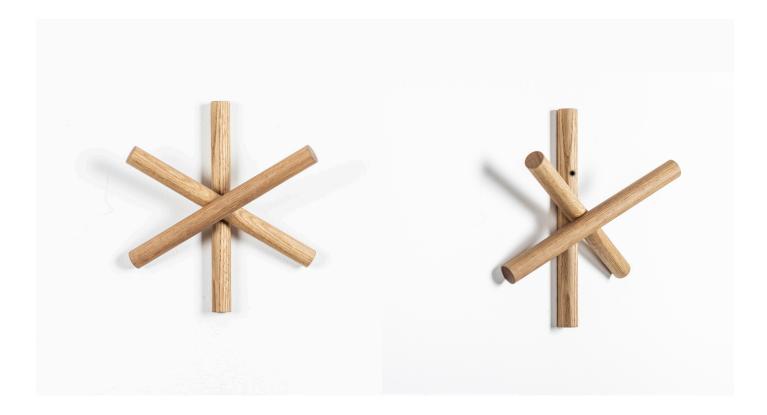

# LOGS COATHANGER

M TON

D Büro Famos

The Logs coat hanger is made from quality wood offcuts that are not suitable for making chairs. Logs will come to you in packaging made from recycled cardboard and was packed in the HelpSoul work space for people with disabilities. Things can be thrown away... or happily reused. So go ahead and hang it on your wall!

W 8.9" x D 3.7" x H 9.8"

WOOD

BEECH OAK

VARIOUS FINISHES