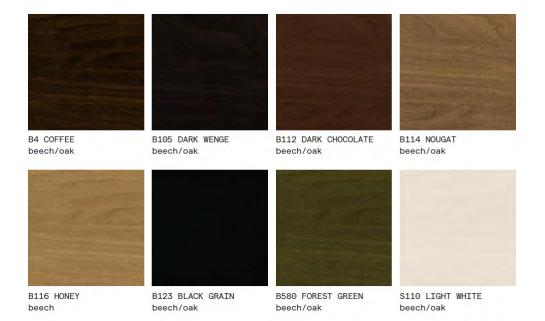

# LOGS COATHANGER

M TON

D Büro Famos

The Logs coat hanger is made from quality wood offcuts that are not suitable for making chairs. Logs will come to you in packaging made from recycled cardboard and was packed in the HelpSoul work space for people with disabilities. Things can be thrown away... or happily reused. So go ahead and hang it on your wall!



W 8.9" x D 3.7" x H 9.8"

WOOD

BEECH OAK

VARIOUS FINISHES

















## NATURAL FINISHES







NATURAL BEECH lacquer/oil

NATURAL OAK lacquer/oil

NATURAL AMERICAN WALNUT oil

## COLORED OIL









W115 OIL SMOKY WHITE beech/oak

W660 OIL BARK BROWN beech/oak

W685 OIL EARTHY BROWN beech/oak

W520 OIL MISTY GREEN beech/oak







between beech and oak in W115 OIL SMOKY



### **STAINS**





Colour difference between beech and oak in S110 LIGHT WHITE

### PIGMENTED COLORS