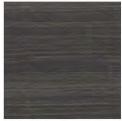

# LOGS COATHANGER

M TON

D Büro Famos

The Logs coat hanger is made from quality wood offcuts that are not suitable for making chairs. Logs will come to you in packaging made from recycled cardboard and was packed in the HelpSoul work space for people with disabilities. Things can be thrown away... or happily reused. So go ahead and hang it on your wall!

W 8.9" x D 3.7" x H 9.8"

WOOD

BEECH OAK

VARIOUS FINISHES