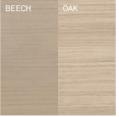

# LEAF TABLE ROUND

M TON

D E-GGS

The Leaf collection is a return to nature – the choice of materials, the way they are processed as well as the design elements. The inspiration was drawn from trees and leaves, whose shapes are reflected for instance in the backrest. It attracts, however, also by other details, functionality and ergonomic characteristics. The whole set includes chairs, barstools and a table offered in two variants.



D 50" x H 29.9"

FRAME TABLE TOP

BEECH SOLID WOOD

OAK VENEER WOOD











## NATURAL FINISHES





NATURAL BEECH lacquer/oil

NATURAL OAK lacquer/oil

# COLORED OIL









W115 OIL SMOKY WHITE beech/oak

W660 OIL BARK BROWN beech/oak

W685 OIL EARTHY BROWN beech/oak

W520 OIL MISTY GREEN beech/oak







Colour difference between beech and oak in W115 OIL SMOKY WHITE



#### **STAINS**





Colour difference between beech and oak in S110 LIGHT WHITE

### PIGMENTED COLORS