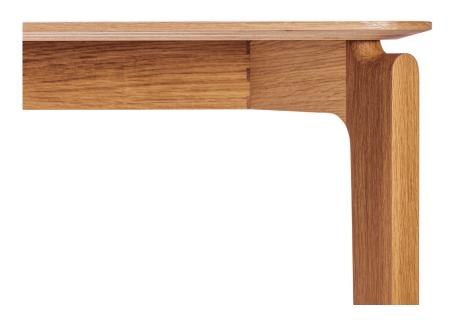

# LEAF TABLE ROUND

M TON

D E-GGS

The Leaf collection is a return to nature – the choice of materials, the way they are processed as well as the design elements. The inspiration was drawn from trees and leaves, whose shapes are reflected for instance in the backrest. It attracts, however, also by other details, functionality and ergonomic characteristics. The whole set includes chairs, barstools and a table offered in two variants.

D 50" x H 29.9"

FRAME TABLE TOP

BEECH SOLID WOOD

OAK VENEER WOOD