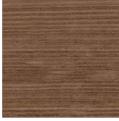

# COLORED OIL

W115 OIL SMOKY WHITE beech/oak

W660 OIL BARK BROWN beech/oak

W685 OIL EARTHY BROWN beech/oak

W520 OIL MISTY GREEN beech/oak

Colour difference between beech and oak in W115 OIL SMOKY WHITE