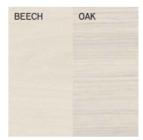

Leaf collection is a return to nature – the choice of materials, the way they are processed as well as the design elements. The inspiration was drawn from trees and leaves, whose shapes are reflected for instance in the backrest. It attracts, however, also by other details, functionality and ergonomic characteristics. The whole set includes chairs, barstools and a table offered in two variants.



D 50" x H 29.9"

FRAME TABLE TOP

BEECH SOLID WOOD

OAK VENEER WOOD











## NATURAL FINISHES





NATURAL BEECH lacquer/oil

NATURAL OAK lacquer/oil

# COLORED OIL









W115 OIL SMOKY WHITE beech/oak

W660 OIL BARK BROWN beech/oak

W685 OIL EARTHY BROWN beech/oak

W520 OIL MISTY GREEN beech/oak







Colour difference between beech and oak in W115 OIL SMOKY WHITE



#### **STAINS**





Colour difference between beech and oak in S110 LIGHT WHITE

### PIGMENTED COLORS