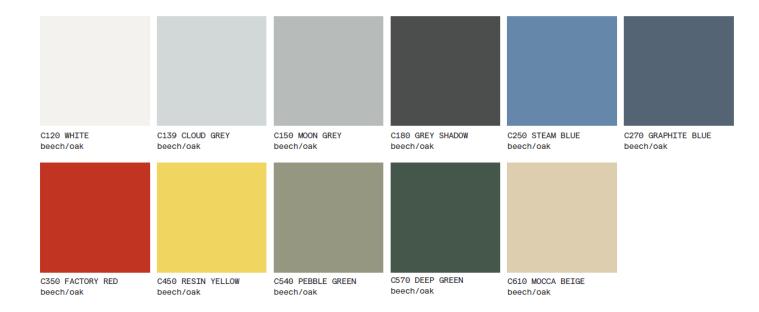

cessed as well as the design elements. The inspiration was drawn from trees and leaves, whose shapes are reflected for instance in the backrest. It attracts, however, also by other details, functionality and ergonomic characteristics. The whole set includes chairs, barstools and a table offered in two variants.



D 50" x H 29.9"

FRAME TABLE TOP

BEECH SOLID WOOD

OAK VENEER WOOD











## NATURAL FINISHES





NATURAL BEECH lacquer/oil

NATURAL OAK lacquer/oil

# COLORED OIL









W115 OIL SMOKY WHITE beech/oak

W660 OIL BARK BROWN beech/oak

W685 OIL EARTHY BROWN beech/oak

W520 OIL MISTY GREEN beech/oak







Colour difference between beech and oak in W115 OIL SMOKY WHITE



#### **STAINS**





Colour difference between beech and oak in S110 LIGHT WHITE

### PIGMENTED COLORS