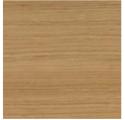

# LEAF TABLE ROUND

M TON

D E-GGS

The Leaf collection is a return to nature – the choice of materials, the way they are processed as well as the design elements. The inspiration was drawn from trees and leaves, whose shapes are reflected for instance in the backrest. It attracts, however, also by other details, functionality and ergonomic characteristics. The whole set includes chairs, barstools and a table offered in two variants.



D 50" x H 29.9"

FRAME TABLE TOP

BEECH SOLID WOOD

OAK VENEER WOOD











## NATURAL FINISHES





NATURAL BEECH lacquer/oil

NATURAL OAK lacquer/oil

# COLORED OIL









W115 OIL SMOKY WHITE beech/oak

W660 OIL BARK BROWN beech/oak

W685 OIL EARTHY BROWN beech/oak

W520 OIL MISTY GREEN beech/oak







Colour difference between beech and oak in W115 OIL SMOKY WHITE



#### **STAINS**





Colour difference between beech and oak in S110 LIGHT WHITE

### PIGMENTED COLORS