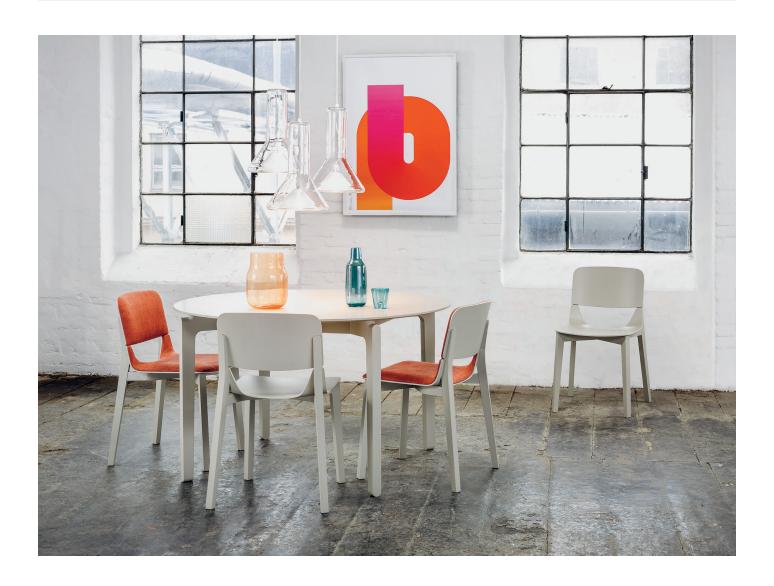

# LEAF TABLE ROUND

M TON

D E-GGS

The Leaf collection is a return to nature – the choice of materials, the way they are processed as well as the design elements. The inspiration was drawn from trees and leaves, whose shapes are reflected for instance in the backrest. It attracts, however, also by other details, functionality and ergonomic characteristics. The whole set includes chairs, barstools and a table offered in two variants.