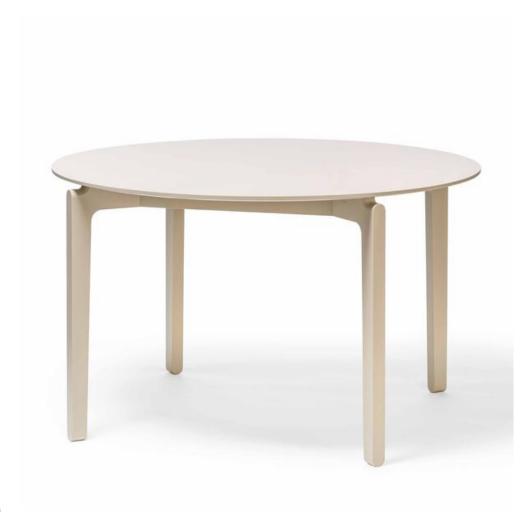

# LEAF TABLE ROUND

M TON

D E-GGS

The Leaf collection is a return to nature – the choice of materials, the way they are processed as well as the design elements. The inspiration was drawn from trees and leaves, whose shapes are reflected for instance in the backrest. It attracts, however, also by other details, functionality and ergonomic characteristics. The whole set includes chairs, barstools and a table offered in two variants.

D 50" x H 29.9"

FRAME TABLE TOP

BEECH SOLID WOOD

OAK VENEER WOOD