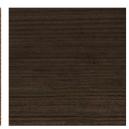

# COLORED OIL

W115 OIL SMOKY WHITE beech/oak

W660 OIL BARK BROWN beech/oak

W685 OIL EARTHY BROWN beech/oak

W520 OIL MISTY GREEN beech/oak

Colour difference between beech and oak in W115 OIL SMOKY WHITE