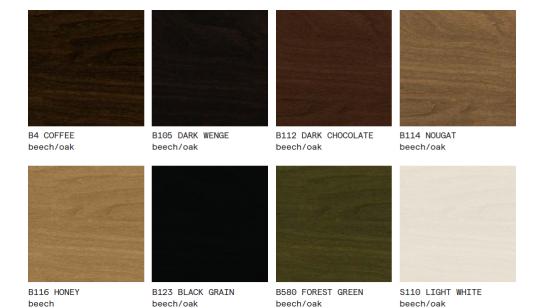

e Leaf collection is a return to nature – the choice of materials, the way they are processed as well as the design elements. The inspiration was drawn from trees and leaves, whose shapes are reflected for instance in the backrest. It attracts, however, also by other details, functionality and ergonomic characteristics. The whole set includes chairs, barstools and a table offered in two variants.



D 50" x H 29.9"

FRAME TABLE TOP

BEECH SOLID WOOD

OAK VENEER WOOD











## NATURAL FINISHES





NATURAL BEECH lacquer/oil

NATURAL OAK lacquer/oil

# COLORED OIL









W115 OIL SMOKY WHITE beech/oak

W660 OIL BARK BROWN beech/oak

W685 OIL EARTHY BROWN beech/oak

W520 OIL MISTY GREEN beech/oak







Colour difference between beech and oak in W115 OIL SMOKY WHITE



#### **STAINS**





Colour difference between beech and oak in S110 LIGHT WHITE

### PIGMENTED COLORS