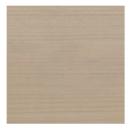

# LEAF TABLE ROUND

M TON

D E-GGS

The Leaf collection is a return to nature – the choice of materials, the way they are processed as well as the design elements. The inspiration was drawn from trees and leaves, whose shapes are reflected for instance in the backrest. It attracts, however, also by other details, functionality and ergonomic characteristics. The whole set includes chairs, barstools and a table offered in two variants.



D 50" x H 29.9"

FRAME TABLE TOP

BEECH SOLID WOOD

OAK VENEER WOOD











## NATURAL FINISHES





NATURAL BEECH lacquer/oil

NATURAL OAK lacquer/oil

# COLORED OIL









W115 OIL SMOKY WHITE beech/oak

W660 OIL BARK BROWN beech/oak

W685 OIL EARTHY BROWN beech/oak

W520 OIL MISTY GREEN beech/oak







Colour difference between beech and oak in W115 OIL SMOKY WHITE



#### **STAINS**





Colour difference between beech and oak in S110 LIGHT WHITE

### PIGMENTED COLORS