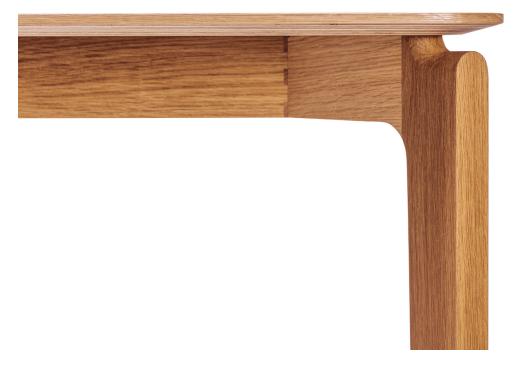

# LEAF TABLE

M TON D E-GGS

The Leaf collection is a return to nature – the choice of materials, the way they are processed as well as the design elements. The inspiration was drawn from trees and leaves, whose shapes are reflected for instance in the backrest. It attracts, however, also by other details, functionality and ergonomic characteristics. The whole set includes chairs, barstools and a table offered in two variants.

L 63.0" × W 37.0" × H 29.9" L **72.8" × W 37.0" × H 29.9"** L 78.7" × W 37.0" × H 29.9" L 94.5" × W 41.3" × H 29.9"

FRAMETABLE TOPBEECHSOLID WOODOAKVENEER WOODOAK RUSTICVENEER WOOD

reddot award 2017 winner furniture design