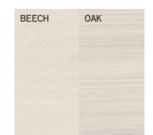

s. The whole set includes chairs, barstools and a table offered in two variants.



L 63.0" × W 37.0" × H 29.9" L **72.8" × W 37.0" × H 29.9"** L 78.7" × W 37.0" × H 29.9" L 94.5" × W 41.3" × H 29.9"

FRAMETABLE TOPBEECHSOLID WOODOAKVENEER WOODOAK RUSTICVENEER WOOD

reddot award 2017 winner furniture design







## WOOD FINISHES



### NATURAL FINISHES



NATURAL BEECH lacquer/oil



lacquer/oil

# COLORED OIL



W115 OIL SMOKY WHITE beech/oak



W660 OIL BARK BROWN

beech/oak



W685 OIL EARTHY BROWN beech/oak



W520 OIL MISTY GREEN beech/oak



W170 OIL STONE GREY beech/oak



between beech and oak in W115 OIL SMOKY WHITE

## WOOD FINISHES



### **STAINS**



**B4 COFFEE** beech/oak B105 DARK WENGE beech/oak



B112 DARK CHOCOLATE beech/oak



beech/oak

S110 LIGHT WHITE

beech/oak



Colour difference between beech and oak in S110 LIGHT WHITE



B116 HONEY beech

B123 BLACK GRAIN beech/oak



**B580 FOREST GREEN** beech/oak