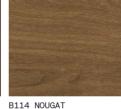

# COLORED OIL

W115 OIL SMOKY WHITE beech/oak

W660 OIL BARK BROWN

beech/oak

W685 OIL EARTHY BROWN beech/oak

W520 OIL MISTY GREEN beech/oak

W170 OIL STONE GREY beech/oak

between beech and oak in W115 OIL SMOKY WHITE