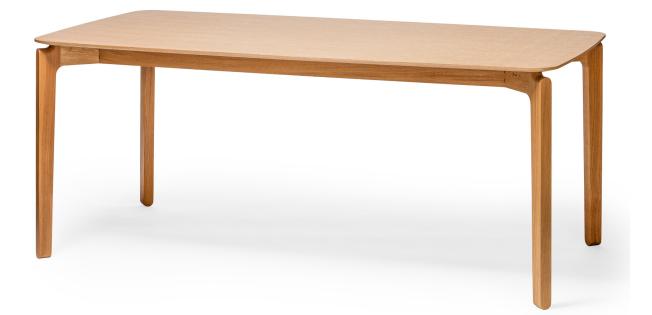

# LEAF TABLE

M TON D E-GGS

The Leaf collection is a return to nature – the choice of materials, the way they are processed as well as the design elements. The inspiration was drawn from trees and leaves, whose shapes are reflected for instance in the backrest. It attracts, however, also by other details, functionality and ergonomic characteristics. The whole set includes chairs, barstools and a table offered in two variants.

L 63.0" × W 37.0" × H 29.9" L **72.8" × W 37.0" × H 29.9"** L 78.7" × W 37.0" × H 29.9" L 94.5" × W 41.3" × H 29.9"

FRAMETABLE TOPBEECHSOLID WOODOAKVENEER WOODOAK RUSTICVENEER WOOD

reddot award 2017 winner furniture design