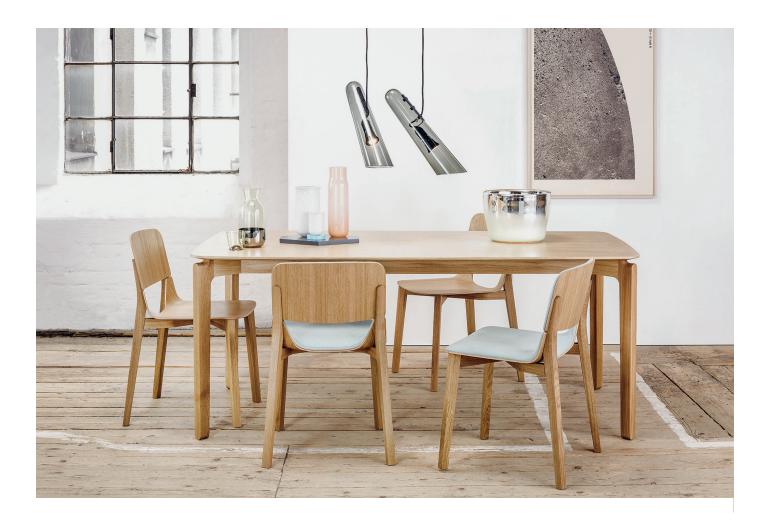

# LEAF TABLE

M TON D E-GGS

The Leaf collection is a return to nature – the choice of materials, the way they are processed as well as the design elements. The inspiration was drawn from trees and leaves, whose shapes are reflected for instance in the backrest. It attracts, however, also by other details, functionality and ergonomic characteristics. The whole set includes chairs, barstools and a table offered in two variants.