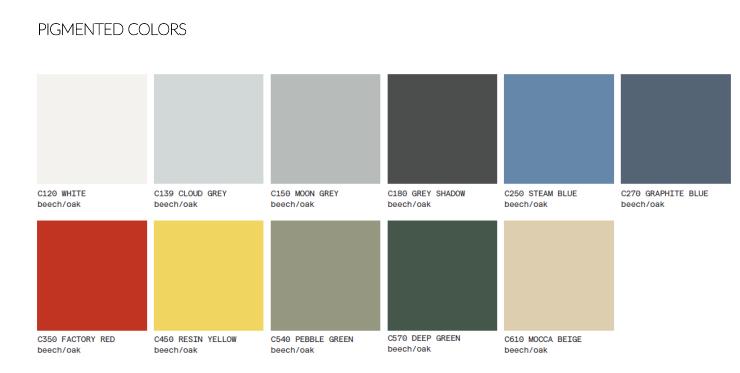

78.7" × W 37.0" × H 29.9" L 94.5" × W 41.3" × H 29.9"

FRAMETABLE TOPBEECHSOLID WOODOAKVENEER WOODOAK RUSTICVENEER WOOD

reddot award 2017 winner furniture design







## WOOD FINISHES



### NATURAL FINISHES



NATURAL BEECH lacquer/oil



lacquer/oil

# COLORED OIL



W115 OIL SMOKY WHITE beech/oak



W660 OIL BARK BROWN

beech/oak



W685 OIL EARTHY BROWN beech/oak



W520 OIL MISTY GREEN beech/oak



W170 OIL STONE GREY beech/oak



between beech and oak in W115 OIL SMOKY WHITE

## WOOD FINISHES



### **STAINS**



**B4 COFFEE** beech/oak B105 DARK WENGE beech/oak



B112 DARK CHOCOLATE beech/oak



beech/oak

S110 LIGHT WHITE

beech/oak



Colour difference between beech and oak in S110 LIGHT WHITE



B116 HONEY beech

B123 BLACK GRAIN beech/oak



**B580 FOREST GREEN** beech/oak