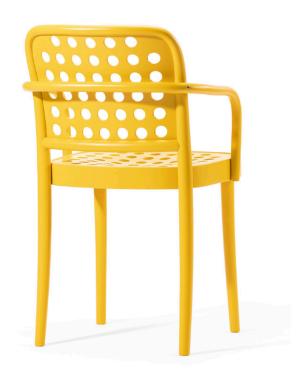

# 822 ARMCHAIR

M TON

D STUDIO CLAESSON KOIVISTO RUNE

This seating collection was created in partnership with the Swedish studio Claesson Koivisto Rune. It takes inspiration from Josef Hoffmann's 1930 design of the modernist model A811, with the Swedish creators extending the design in the direction of contemporary Scandinavian minimalism. They have created a distinct version whose proportions work better with the natural forms created by manual wood-bending technology, and which gains a unique character from the graphic dot perforations in the plywood seat and backrest. These design principles have been applied to a chair, an armchair, a lounge armchair, a bar stool and a low stool.

W 19.7" x D 20.6" x H 31.6" Seat height 18.1" Armrest height 25.5"

MATERIAL

BEECH VARIOUS FINISHES

STILLFRIED WIEN 40 WALKER STREET, NEW YORK, 10013 NY T 212 226 2921 F 212 226 2948 OFFICE@STILLFRIED.COM WWW.STILLFRIED.COM