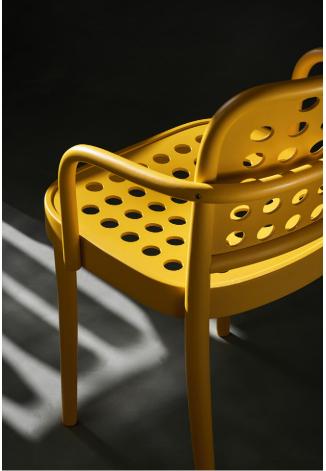

# 822 ARMCHAIR

M TON

D STUDIO CLAESSON KOIVISTO RUNE

This seating collection was created in partnership with the Swedish studio Claesson Koivisto Rune. It takes inspiration from Josef Hoffmann's 1930 design of the modernist model A811, with the Swedish creators extending the design in the direction of contemporary Scandinavian minimalism. They have created a distinct version whose proportions work better with the natural forms created by manual wood-bending technology, and which gains a unique character from the graphic dot perforations in the plywood seat and backrest. These design principles have been applied to a chair, an armchair, a lounge armchair, a bar stool and a low stool.

W 19.7" x D 20.6" x H 31.6" Seat height 18.1" Armrest height 25.5"

MATERIAL

BEECH VARIOUS FINISHES

STILLFRIED WIEN 40 WALKER STREET, NEW YORK, 10013 NY T 212 226 2921 F 212 226 2948 OFFICE@STILLFRIED.COM WWW.STILLFRIED.COM