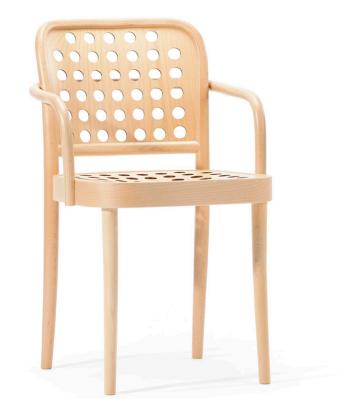

# 822 ARMCHAIR

M TON

D STUDIO CLAESSON KOIVISTO RUNE

This seating collection was created in partnership with the Swedish studio Claesson Koivisto Rune. It takes inspiration from Josef Hoffmann's 1930 design of the modernist model A811, with the Swedish creators extending the design in the direction of contemporary Scandinavian minimalism. They have created a distinct version whose proportions work better with the natural forms created by manual wood-bending technology, and which gains a unique character from the graphic dot perforations in the plywood seat and backrest. These design principles have been applied to a chair, an armchair, a lounge armchair, a bar stool and a low stool.

W 19.7" x D 20.6" x H 31.6" Seat height 18.1" Armrest height 25.5"

MATERIAL

BEECH VARIOUS FINISHES

STILLFRIED WIEN 40 WALKER STREET, NEW YORK, 10013 NY T 212 226 2921 F 212 226 2948 OFFICE@STILLFRIED.COM WWW.STILLFRIED.COM