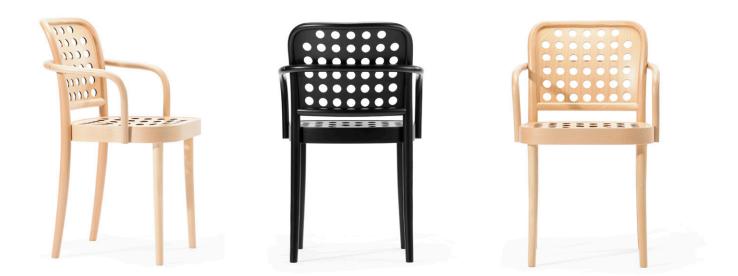

# 822 ARMCHAIR

M TON

D STUDIO CLAESSON KOIVISTO RUNE

This seating collection was created in partnership with the Swedish studio Claesson Koivisto Rune. It takes inspiration from Josef Hoffmann's 1930 design of the modernist model A811, with the Swedish creators extending the design in the direction of contemporary Scandinavian minimalism. They have created a distinct version whose proportions work better with the natural forms created by manual wood-bending technology, and which gains a unique character from the graphic dot perforations in the plywood seat and backrest. These design principles have been applied to a chair, an armchair, a lounge armchair, a bar stool and a low stool.