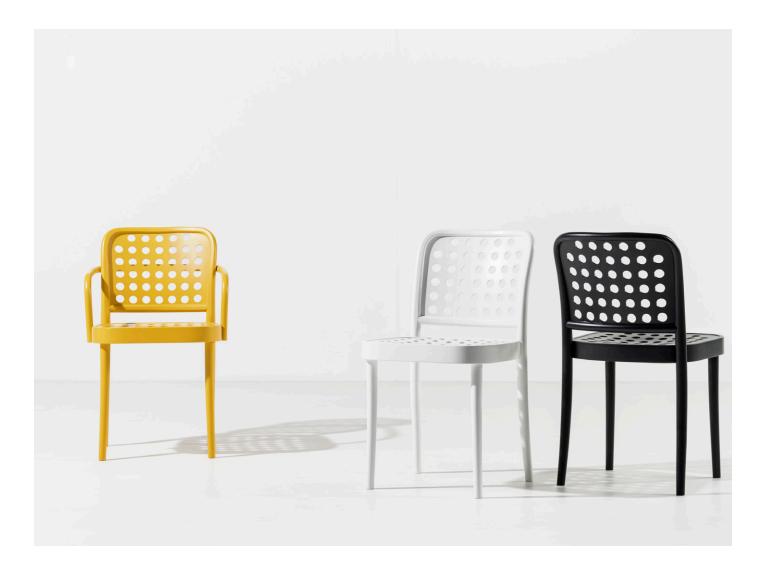

# 822 ARMCHAIR

M TON

D STUDIO CLAESSON KOIVISTO RUNE

This seating collection was created in partnership with the Swedish studio Claesson Koivisto Rune. It takes inspiration from Josef Hoffmann's 1930 design of the modernist model A811, with the Swedish creators extending the design in the direction of contemporary Scandinavian minimalism. They have created a distinct version whose proportions work better with the natural forms created by manual wood-bending technology, and which gains a unique character from the graphic dot perforations in the plywood seat and backrest. These design principles have been applied to a chair, an armchair, a lounge armchair, a bar stool and a low stool.