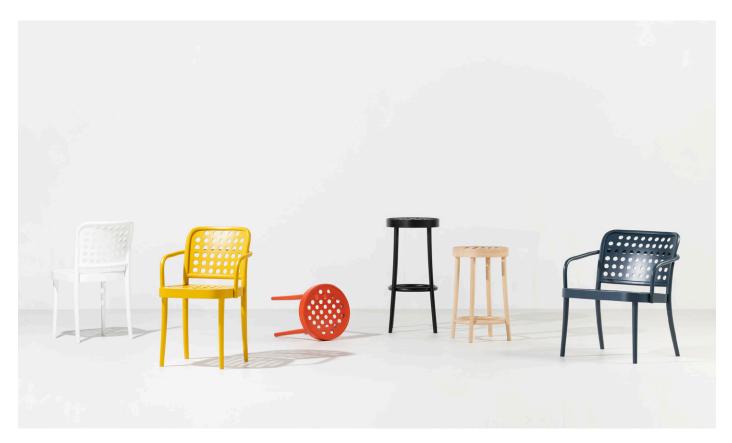

# 822 ARMCHAIR

M TON

D STUDIO CLAESSON KOIVISTO RUNE

This seating collection was created in partnership with the Swedish studio Claesson Koivisto Rune. It takes inspiration from Josef Hoffmann's 1930 design of the modernist model A811, with the Swedish creators extending the design in the direction of contemporary Scandinavian minimalism. They have created a distinct version whose proportions work better with the natural forms created by manual wood-bending technology, and which gains a unique character from the graphic dot perforations in the plywood seat and backrest. These design principles have been applied to a chair, an armchair, a lounge armchair, a bar stool and a low stool.