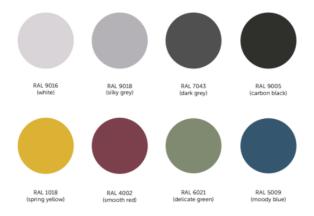

ovision, control panel for lighting and air ventilation



### MATERIAL LINES

#### SOFT

The basic SOFT series is the most affordable version of our products. It combines functionality and simplicity of materials, BOMBAY fabrics look professional and warm at the same time. They are also water-repellent and stain-resistant.



#### **AMBIENT**

The AMBIENT mid range presents two attractive options. ASPE T textiles with a soft, touchable pattern that is made of Trevira S flame retardant fiber. The second option is WOOLLAND, a durable fabric made of natural wool fibers treated to be flame retardant and water repellent.





#### **PULSE**

The top of the range PULSE puts the emphasis on superior texture and an excellent tactile experience thanks to its natural materials.



## **FINISHES**