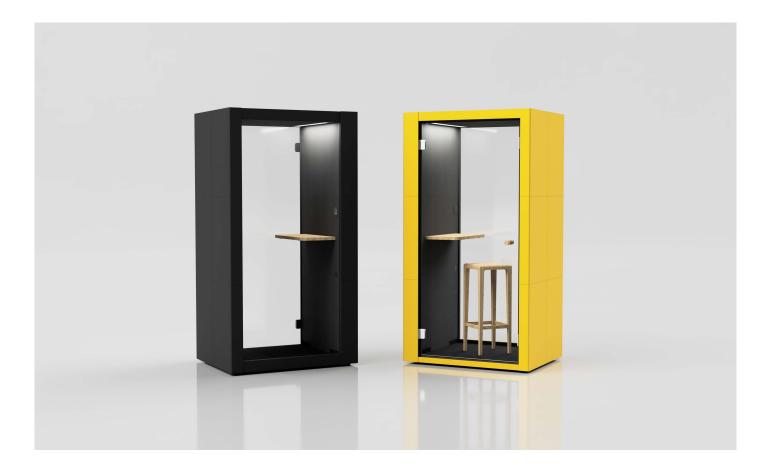

# **SPARK**

M SILENT LAB

SPARK is our first acoustic meeting room with increased mechanical resistance while retaining its maximum functionality and elegant curves. It can cope with even the most demanding conditions and is easy to maintain. It is therefore perfectly suited to production halls or public areas.

EXTERIOR DIMENSIONS W 43.7" × H 87.6" × D 36.6"

INTERIOR DIMENSIONS W 33.4" × H 80.9" × D 34"

WEIGHT 771 lb

GLASS WALLS sound-insulating glass

SOLID WALLS sound-absorbing sandwich panel with acoustic insulation

STANDARD EQUIPMENT electric socket 1×, ventilation, motion sensor, desk, LED lighting, sprinkler fire detection system provision, control panel for lighting and air ventilation