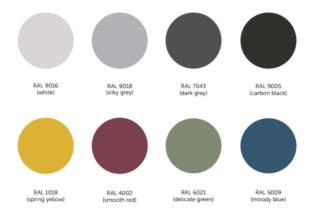

ystem provision, control panel ventilation and lighting



### MATERIAL LINES

#### SOFT

The basic SOFT series is the most affordable version of our products. It combines functionality and simplicity of materials, BOMBAY fabrics look professional and warm at the same time. They are also water-repellent and stain-resistant.



#### **AMBIENT**

The AMBIENT mid range presents two attractive options. ASPE T textiles with a soft, touchable pattern that is made of Trevira S flame retardant fiber. The second option is WOOLLAND, a durable fabric made of natural wool fibers treated to be flame retardant and water repellent.





#### **PULSE**

The top of the range PULSE puts the emphasis on superior texture and an excellent tactile experience thanks to its natural materials.



## **FINISHES**