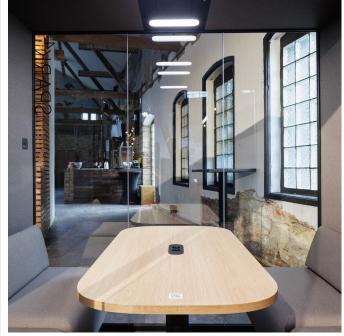

# SPARK4

M SILENT LAB

SPARK is our first acoustic meeting room with increased mechanical resistance while retaining its maximum functionality and elegant curves. It can cope with even the most demanding conditions and is easy to maintain. It is therefore perfectly suited to production halls or public areas.