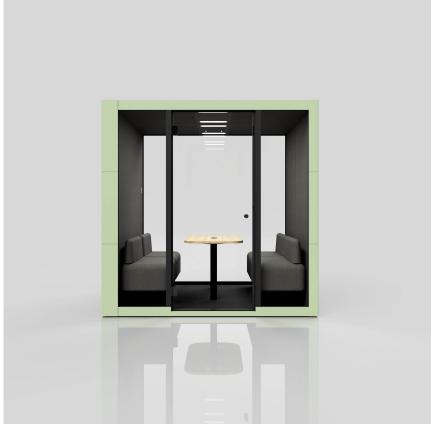

# SPARK4

M SILENT LAB

SPARK is our first acoustic meeting room with increased mechanical resistance while retaining its maximum functionality and elegant curves. It can cope with even the most demanding conditions and is easy to maintain. It is therefore perfectly suited to production halls or public areas.

EXTERIOR DIMENSIONS 87.4" × 87.6" × 72.8"

INTERIOR DIMENSIONS 77.5" × 81" × 67"

WEIGHT 2535 lb

GLASS WALLS sound-insulating glass

SOLID WALLS sound-absorbing sandwich panel with acoustic insulation

STANDARD EQUIPMENT electric socket (3×), ventilation, motion sensor, LED lighting, sprinkler / fire detection system provision, control panel ventilation and lighting