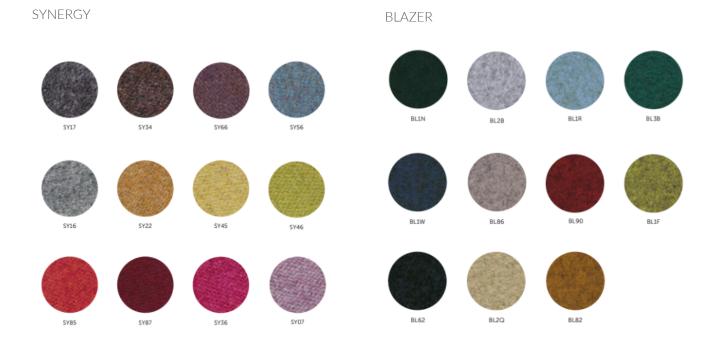

### MATERIAL LINES

#### SOFT

The basic SOFT series is the most affordable version of our products. It combines functionality and simplicity of materials, BOMBAY fabrics look professional and warm at the same time. They are also water-repellent and stain-resistant.

#### **AMBIENT**

The AMBIENT mid range presents two attractive options. ASPE T textiles with a soft, touchable pattern that is made of Trevira S flame retardant fiber. The second option is WOOLLAND, a durable fabric made of natural wool fibers treated to be flame retardant and water repellent.

#### **PULSE**

The top of the range PULSE puts the emphasis on superior texture and an excellent tactile experience thanks to its natural materials.