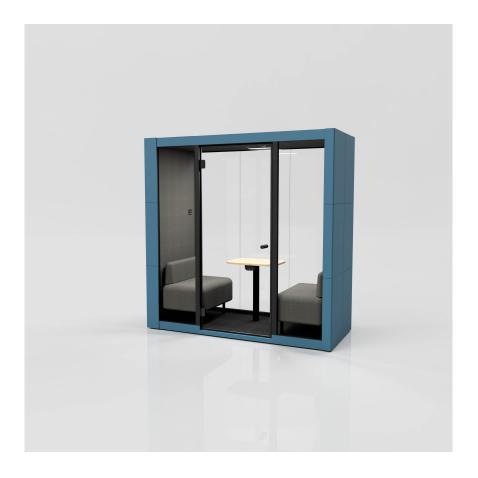

# SPARK2

M SILENT LAB

SPARK is our first acoustic meeting room with increased mechanical resistance while retaining its maximum functionality and elegant curves. It can cope with even the most demanding conditions and is easy to maintain. It is therefore perfectly suited to production halls or public areas.

EXTERIOR DIMENSIONS 87.4"× 87.6" × 36.6"

INTERIOR DIMENSIONS 77.5" × 80.9" × 34"

WEIGHT 1532 lb

GLASS WALLS sound-insulating glass

SOLID WALLS sound-absorbing sandwich panel with acoustic insulation

STANDARD EQUIPMENT electric socket (2×), ventilation, motion sensor, LED lighting, sprinkler / fire detection system provision, control panel for lighting and air ventilation