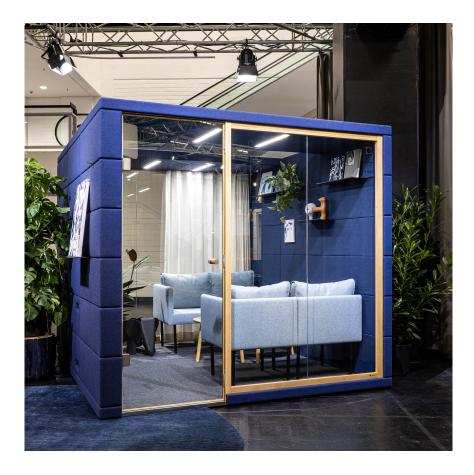

#### M SILENT LAB

Are you in the office and still want to feel at home? Achieving workplace comfort is easier than you might think! Whether it's a formal meeting, tackling a big project, or simply having an informal gathering,our wellbeing acoustic meeting room provides the perfect setting.

EXTERIOR DIMENSIONS

99.2" × 90" × 112.4"

INTERIOR DIMENSIONS

88.4" × 83.8" × 107.7"

WEIGHT 2094 lb

GLASS WALLS sound-insulating glass

SOLID WALLS sound-absorbing sandwich panel with acoustic insulation STANDARD EQUIPMENT electric socket (3×), motion sensor, LED lighting, ventilation, control panel for air ventilation and lighting, seating, coffee table, shelfs, coat hooks, glazed ceiling, AV connection set