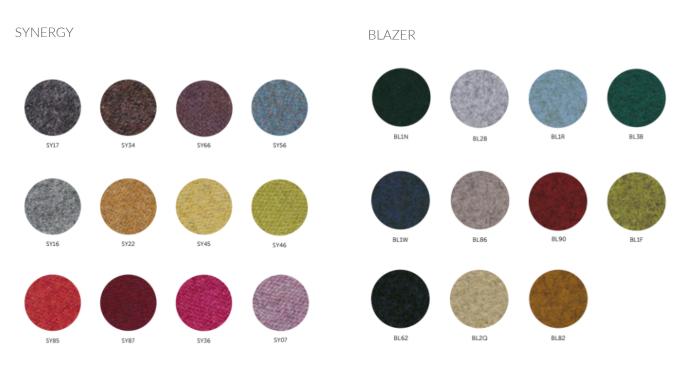

# STILLFRIED

PULSE

The top of the range PULSE puts the emphasis on superior texture and an excellent tactile experience thanks to its natural materials.