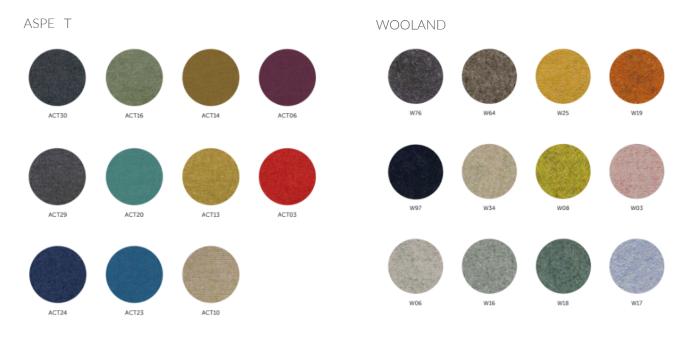

AMBIENT

The AMBIENT mid range presents two attractive options. ASPE T textiles with a soft, touchable pattern that is made of Trevira S flame retardant fiber. The second option is WOOLLAND, a durable fabric made of natural wool fibers treated to be flame retardant and water repellent.