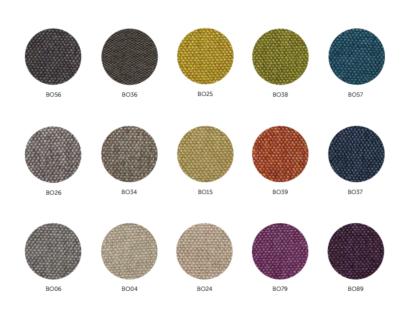

### MATERIAL LINES

SOFT

The basic SOFT series is the most affordable version of our products. It combines functionality and simplicity of materials, BOMBAY fabrics look professional and warm at the same time. They are also water-repellent and stain-resistant.

#### FINISHES