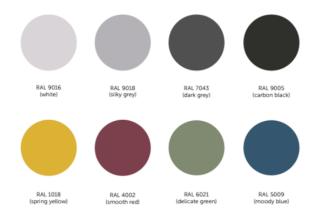

coffee table, shelfs, coat hooks, glazed ceiling, AV connection set



### MATERIAL LINES

SOFT

The basic SOFT series is the most affordable version of our products. It combines functionality and simplicity of materials, BOMBAY fabrics look professional and warm at the same time. They are also water-repellent and stain-resistant.



AMBIENT

The AMBIENT mid range presents two attractive options. ASPE T textiles with a soft, touchable pattern that is made of Trevira S flame retardant fiber. The second option is WOOLLAND, a durable fabric made of natural wool fibers treated to be flame retardant and water repellent.



# STILLFRIED

PULSE

The top of the range PULSE puts the emphasis on superior texture and an excellent tactile experience thanks to its natural materials.



#### FINISHES