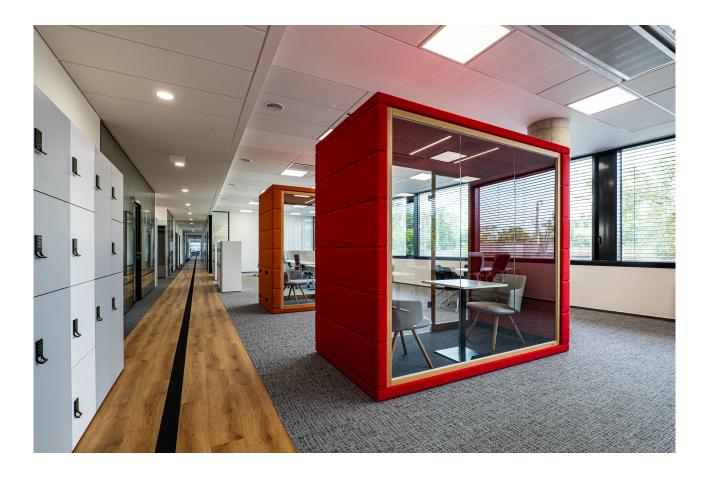

# QUADRIO 1

M SILENT LAB

The universal QUADRIO system grows with you. Choose one of the four available options to suit you and your colleagues. QUADRIO I for two to four people gives you both privacy and comfort.

EXTERIOR DIMENSIONS 99.2" × 90" × 51.9"

INTERIOR DIMENSIONS 88.4" × 83.8" × 47.1"

WEIGHT 1377 lb

GLASS WALLS sound-insulating glass

SOLID WALLS sound-absorbing sandwich panel with acoustic insulation

STANDARD EQUIPMENT electric socket (2×), motion sensor, LED lighting, ventilation, control panel ventilation and lighting