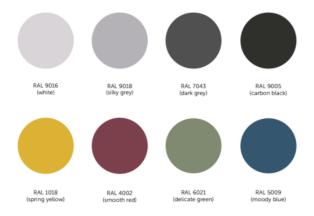

ng, ventilation, control panel ventilation and lighting



### MATERIAL LINES

#### SOFT

The basic SOFT series is the most affordable version of our products. It combines functionality and simplicity of materials, BOMBAY fabrics look professional and warm at the same time. They are also water-repellent and stain-resistant.



#### **AMBIENT**

The AMBIENT mid range presents two attractive options. ASPE T textiles with a soft, touchable pattern that is made of Trevira S flame retardant fiber. The second option is WOOLLAND, a durable fabric made of natural wool fibers treated to be flame retardant and water repellent.





#### **PULSE**

The top of the range PULSE puts the emphasis on superior texture and an excellent tactile experience thanks to its natural materials.



## **FINISHES**