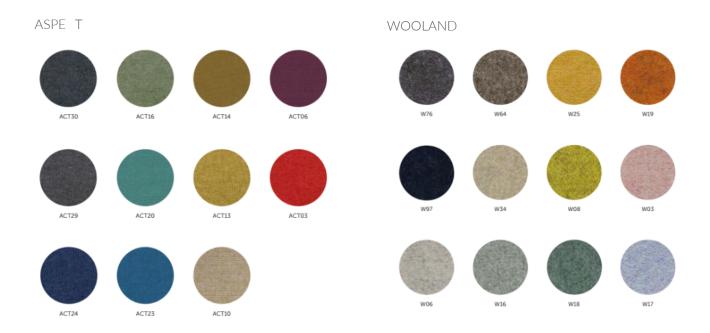

### MATERIAL LINES

#### **AMBIENT**

The AMBIENT mid range presents two attractive options. ASPE T textiles with a soft, touchable pattern that is made of Trevira S flame retardant fiber. The second option is WOOLLAND, a durable fabric made of natural wool fibers treated to be flame retardant and water repellent.