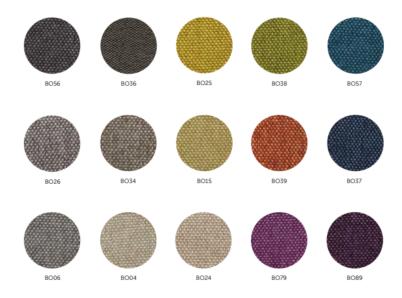

### MATERIAL LINES

#### SOFT

The basic SOFT series is the most affordable version of our products. It combines functionality and simplicity of materials, BOMBAY fabrics look professional and warm at the same time. They are also water-repellent and stain-resistant.