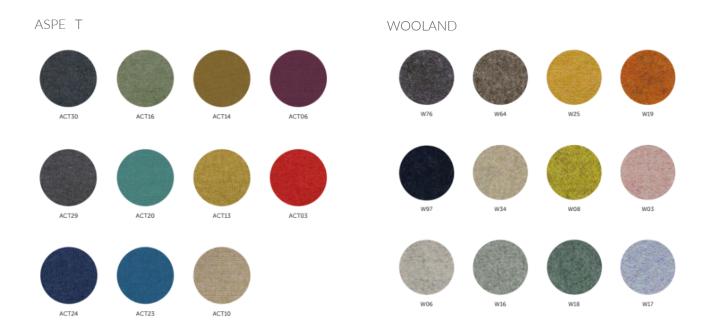

#### **AMBIENT**

The AMBIENT mid range presents two attractive options. ASPE T textiles with a soft, touchable pattern that is made of Trevira S flame retardant fiber. The second option is WOOLLAND, a durable fabric made of natural wool fibers treated to be flame retardant and water repellent.