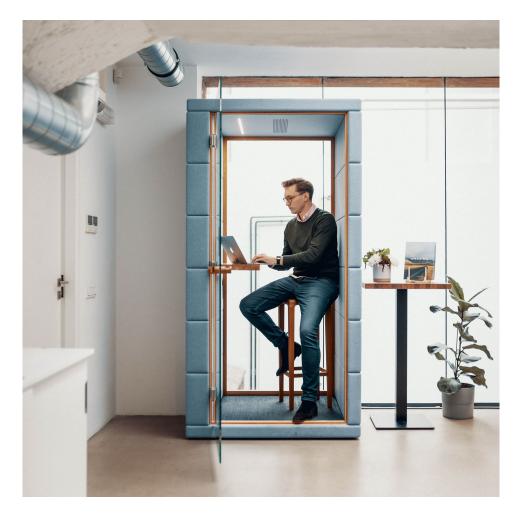

# PRIME

#### M SILENT LAB

The ideal space for concentrating on work in a noisy office. PRIME not only provides sufficient privacy and quiet, but also serves as an acoustic element for the surrounding space. Thanks to the wall upholstery made of high-quality acoustic materials, it absorbs ambient sounds and dampens noise in the office.

EXTERIOR DIMENSIONS 46.3" × 90" × 35.9"

INTERIOR DIMENSIONS 35.4" × 81.9" × 36"

WEIGHT 815 lb

GLASS WALLS sound-insulating glass

SOLID WALLS sound-absorbing sandwich panel with acoustic insulation

STANDARD EQUIPMENT electric socket (1×), motion sensor, desk, LED lighting, ventilation, control panel for lighting and air ventilation