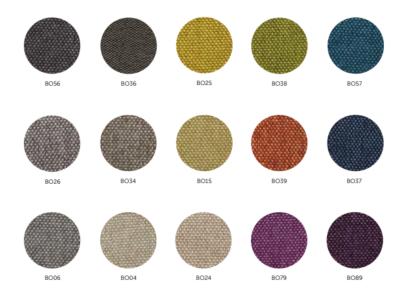

#### SOFT

The basic SOFT series is the most affordable version of our products. It combines functionality and simplicity of materials, BOMBAY fabrics look professional and warm at the same time. They are also water-repellent and stain-resistant.