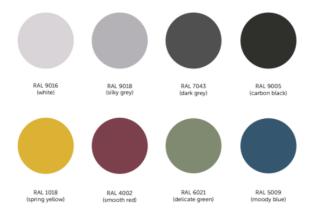

ilation, control panel for lighting and air ventilation



### MATERIAL LINES

#### SOFT

The basic SOFT series is the most affordable version of our products. It combines functionality and simplicity of materials, BOMBAY fabrics look professional and warm at the same time. They are also water-repellent and stain-resistant.



#### **AMBIENT**

The AMBIENT mid range presents two attractive options. ASPE T textiles with a soft, touchable pattern that is made of Trevira S flame retardant fiber. The second option is WOOLLAND, a durable fabric made of natural wool fibers treated to be flame retardant and water repellent.





#### **PULSE**

The top of the range PULSE puts the emphasis on superior texture and an excellent tactile experience thanks to its natural materials.



## **FINISHES**