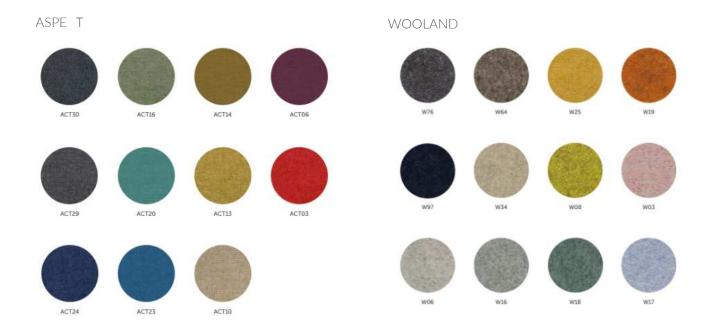

#### **AMBIENT**

The AMBIENT mid range presents two attractive options. ASPE T textiles with a soft, touchable pattern that is made of Trevira S flame retardant fiber. The second option is WOOLLAND, a durable fabric made of natural wool fibers treated to be flame retardant and water repellent.