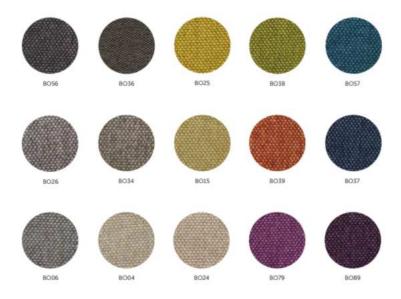

### MATERIAL LINES

#### SOFT

The basic SOFT series is the most affordable version of our products. It combines functionality and simplicity of materials, BOMBAY fabrics look professional and warm at the same time. They are also water-repellent and stain-resistant.