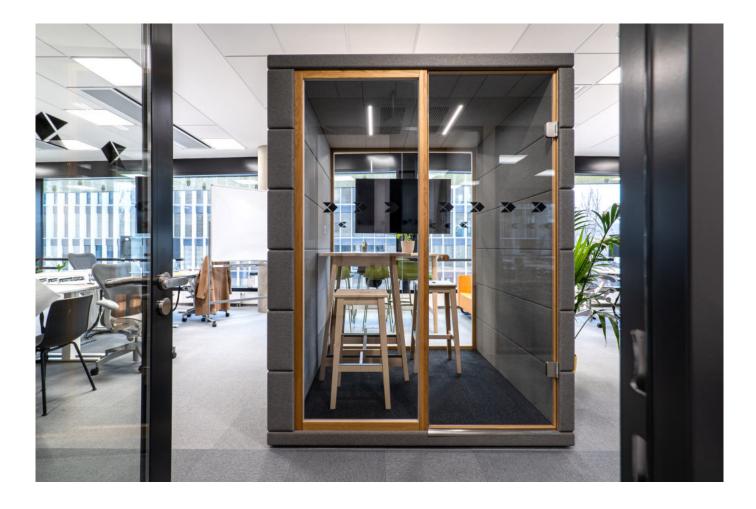

# **CUBIQ**

M SILENT LAB

CUBIQ variable focus room can accommodate two to four people. It is large enough that you can separate your workspace and replace one workstation with a perfect oasis of silence. With up to four different layout options, it can accommodate, for example, bar seating, comfortable chairs or video conferencing equipment.

EXTERIOR DIMENSIONS 70" × 90" × 63"

INTERIOR DIMENSIONS 59.1" × 81.7" × 58.3"

WEIGHT 1322 lb

GLASS WALLS sound-insulating glass

SOLID WALLS sound-absorbing sandwich panel with acoustic insulation STANDARD EQUIPMENT electric socket (2×), motion sensor, LED lighting, ventilation, control panel ventilation and lighting