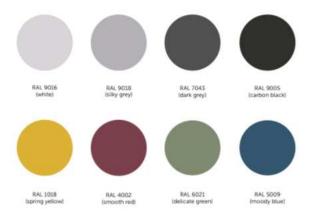

ng, ventilation, control panel ventilation and lighting



### MATERIAL LINES

#### SOFT

The basic SOFT series is the most affordable version of our products. It combines functionality and simplicity of materials, BOMBAY fabrics look professional and warm at the same time. They are also water-repellent and stain-resistant.



#### **AMBIENT**

The AMBIENT mid range presents two attractive options. ASPE T textiles with a soft, touchable pattern that is made of Trevira S flame retardant fiber. The second option is WOOLLAND, a durable fabric made of natural wool fibers treated to be flame retardant and water repellent.





#### **PULSE**

The top of the range PULSE puts the emphasis on superior texture and an excellent tactile experience thanks to its natural materials.



## **FINISHES**