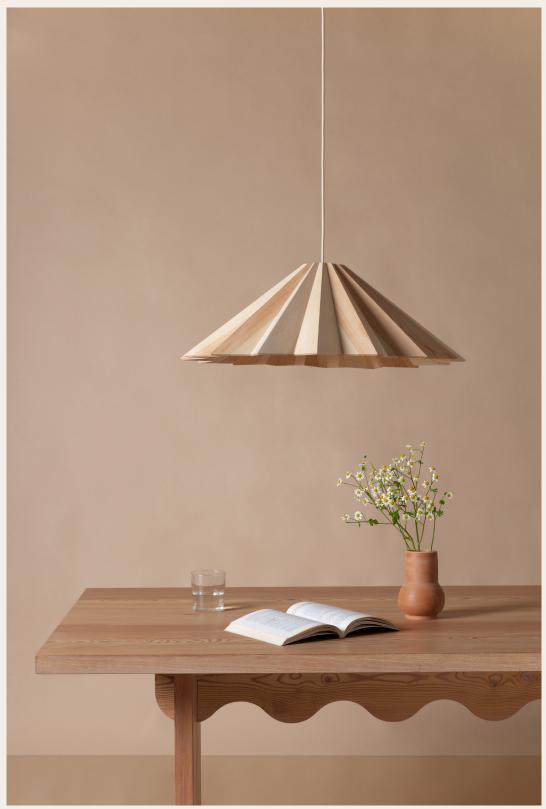

### the STRATUS LAMP

Meticulously shaped from premium veneer through an intricate handcrafted process, the Stratus lamp is an ode to the dedication and expertise of artisans, for it defies the confines of mechanized production.

Inspired by the artistry of instrument building, the shape of the lamp is reminiscent of traditional folded textile lampshades, but its materiality and the pure and natural simplicity of the wood give it a complete new expression.

#### DETAILS

Types of Wood Finish Textile Cord 2,5 m Ceiling Rose Socket Type Suggested Illuminant

Net weight Packaging Chargeable weight

Handmade in Germany

Pinewood Natural Cream White or Black ,Cable Cup' E27 LED high power

#### **DIMENSIONS**

Big: ∅ 25.4" x H 8.5" Small: ∅ 19.5" x H 6.9"