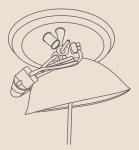

#### **CANOPY**

Cable Cup covering included | white or black | 15,8 cm x 6 cm Made out of soft material (PVC). The cup can be easily folded over and fits tight to the ceiling.