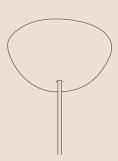

# the SERIES A LAMP

designed by Niklas Jessen | 2012

Series A - "Pirum" | "Secundum" | "Volum"

*Pirum, Volum and Secundum*: Three lamps that stand for naturally warm light. Despite the organic form the Series A has a graphic and clear line.

All three lights are constructed by the same principles and yet every lamp still stands out with its own special design and character. The intricate structure of the lamp allows the light to subtly shine through the thin wooden slats and cast.