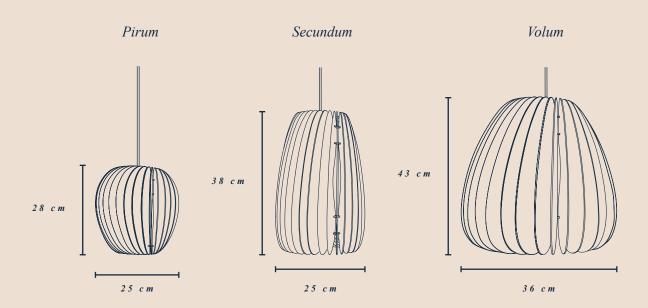

#### **DIMENSIONS**

| Pirum    | 25 cm x 28 cm |
|----------|---------------|
| Secundum | 25 cm x 38 cm |
| Volum    | 36 cm x 43 cm |