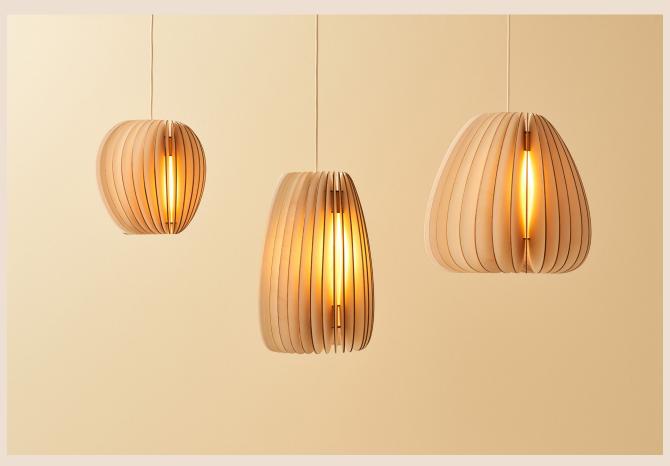

# the SERIES A LAMP

designed by Niklas Jessen | 2012

Series A - "Pirum" | "Secundum" | "Volum"

*Pirum, Volum and Secundum*: Three lamps that stand for naturally warm light. Despite the organic form the Series A has a graphic and clear line.

All three lights are constructed by the same principles and yet every lamp still stands out with its own special design and character. The intricate structure of the lamp allows the light to subtly shine through the thin wooden slats and cast.