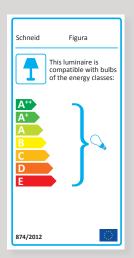

#### LIGHT SOURCE & ENERGY EFFICIENCY

E27 | Bulb is not included Compatible with bulbs of the energy classes: A++ - E

Suggested lightbulb:

S P E C I F I C A T I O N S

V O L T A G E

220V - 240V | 50Hz Other cords (voltage) on request.