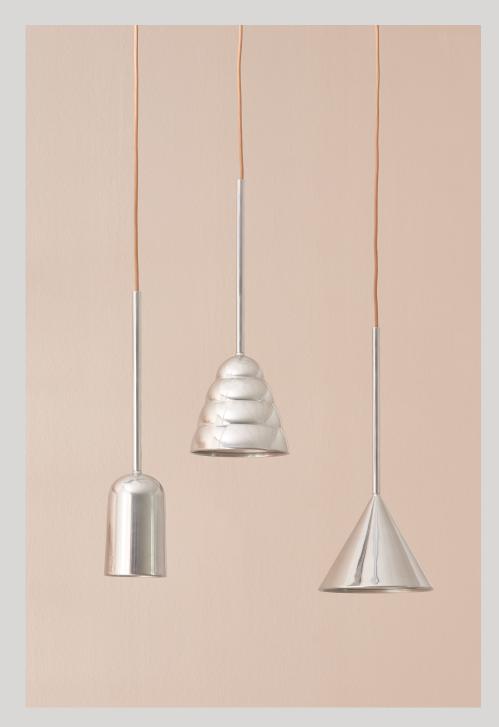

# the FIGURA LIGHTING

designed by Julia Jessen & Niklas Jessen – 2018

Figura - A melodious name that refers to the special shape of the lighting. Designed with a view to consistency, Figura conveys a sense of harmony and simple, timeless elegance. The three shades, inspired by the authentic aesthetics of classic industrial lights, have a minimalist, graphic expression and bring classical forms to new life.