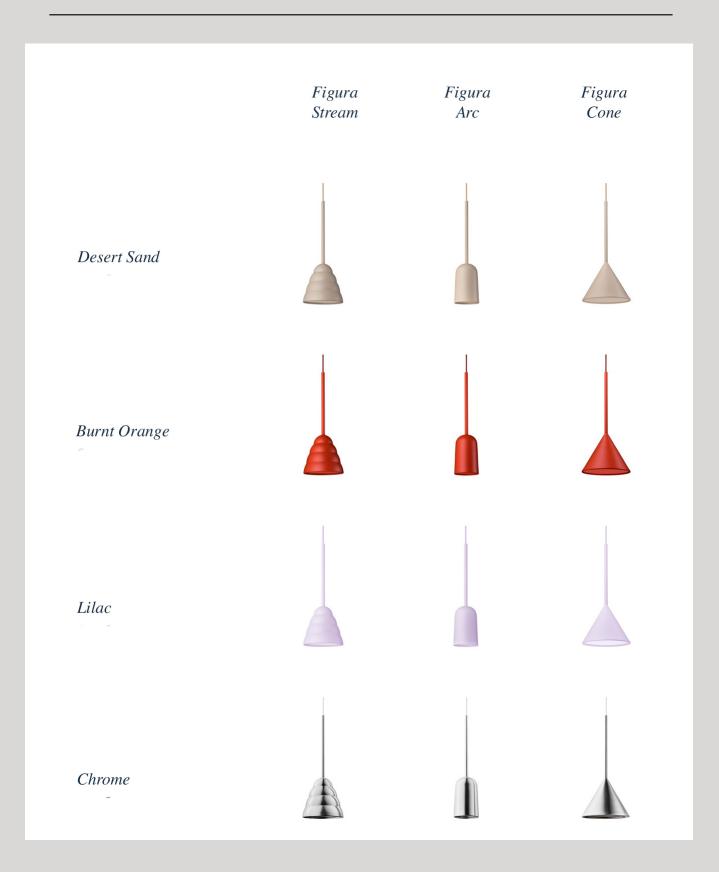

# the FIGURA LIGHTING

designed by Julia Jessen & Niklas Jessen – 2018

Figura - A melodious name that refers to the special shape of the lighting. Designed with a view to consistency, Figura conveys a sense of harmony and simple, timeless elegance. The three shades, inspired by the authentic aesthetics of classic industrial lights, have a minimalist, graphic expression and bring classical forms to new life.