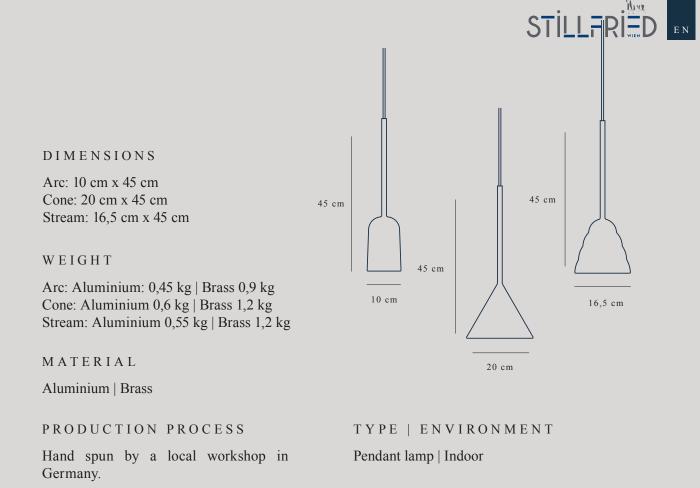

# the FIGURA LIGHTING

designed by Julia Jessen & Niklas Jessen – 2018

Figura - A melodious name that refers to the special shape of the lighting. Designed with a view to consistency, Figura conveys a sense of harmony and simple, timeless elegance. The three shades, inspired by the authentic aesthetics of classic industrial lights, have a minimalist, graphic expression and bring classical forms to new life.