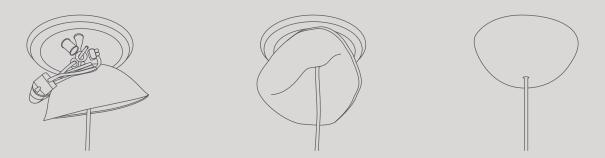

#### C A N O P Y

Cable Cup covering included | white or black | 12.5 cm x 6 cm Made out of soft material (PVC). The cup can be easily folded over and fits tight to the ceiling. Other colors are available on request.