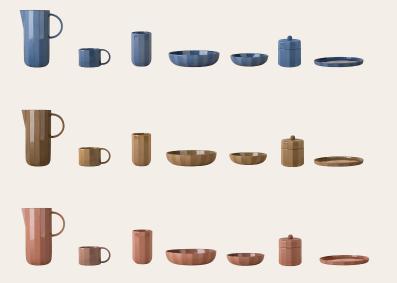

## the FACET TABLEWARE

DESIGNER: Julia Jessen

MATERIALS Stoneware Ceramic

<u>COLORS</u> Olive, Blueberry, Almond

<u>MAINTENANCE</u> The tableware is dishwashersafe and safe to be used for food

Emerged from a thoughtful exploration of color dynamics, the Facet tableware set showcases the profound impact of both material and surface on color aesthetics. The distinctive striped pattern of the tableware set is a result of intentional design, where the edges and surfaces play a pivotal role in enhancing the visual effect. This deliberate interplay of elements creates a captivating aesthetic that goes beyond mere functionality, turning each piece into a unique and visually engaging addition to your dining experience.