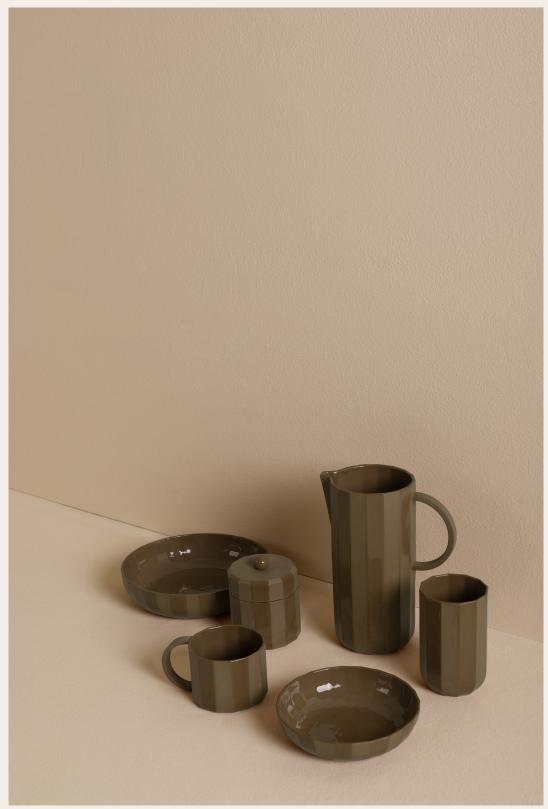

## the FACET TABLEWARE

DESIGNER: Julia Jessen

MATERIALS Stoneware Ceramic

<u>COLORS</u> Olive, Blueberry, Almond

<u>MAINTENANCE</u> The tableware is dishwashersafe and safe to be used for food

Emerged from a thoughtful exploration of color dynamics, the Facet tableware set showcases the profound impact of both material and surface on color aesthetics. The distinctive striped pattern of the tableware set is a result of intentional design, where the edges and surfaces play a pivotal role in enhancing the visual effect. This deliberate interplay of elements creates a captivating aesthetic that goes beyond mere functionality, turning each piece into a unique and visually engaging addition to your dining experience.