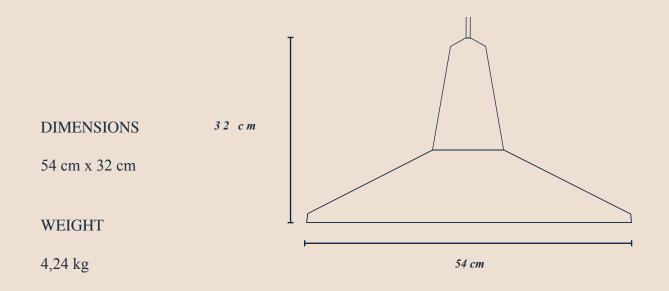

## the EIKON SHELL

designed by Julia Jessen & Niklas Jessen | 2014



Eikon Shell "Olive" with oak wood

Eikon Shell is a minimalist lamp made of certified wood and a coloured metal lampshade.

The wooden base and the coloured shade are a perfect match for many home and interior design applications.

The light has a clean line that gives it a pure and contemporary look with a subtle reminder of the industrial age. The large Shell lampshade creates a very high light output. The magnetic connecting system allows the lampshade to be easily changed for another color or shape of the Eikon collection.



# the EIKON SHELL



#### PRODUCTION PROCESSE

Eikon is made of certified wood and produced in Germany.

#### TYPE | ENVIRONMENT

Pendant lamp | indoor | UL listed

#### MATERIAL SOCKET



Walnut



### LAMPESHADE MATERIAL

Powder coated steel

#### Colors:



the EIKON SHELL is available in two other shapes (BASIC | CIRCUS).



### the EIKON SHELL

**CORD** 

Textile cord | length: 2.5 m

Cream

#### LIGHT SOURCE & ENERGY EFFICIENCY

E27 | Bulb is not included

Compatible with bulbs of the energy classes: A++ - E

Suggested lightbulb:



LED-11W



H - 40 W



I - 60 W

**SPECIFICATIONS** 









**VOLTAGE** 

220V - 240V | 50Hz Other cords (voltage) on request.

#### **CANOPY**

Cable Cup covering included | white or black | 15,8 cm x 6 cm Made out of soft material (PVC). The cup can be easily folded ove