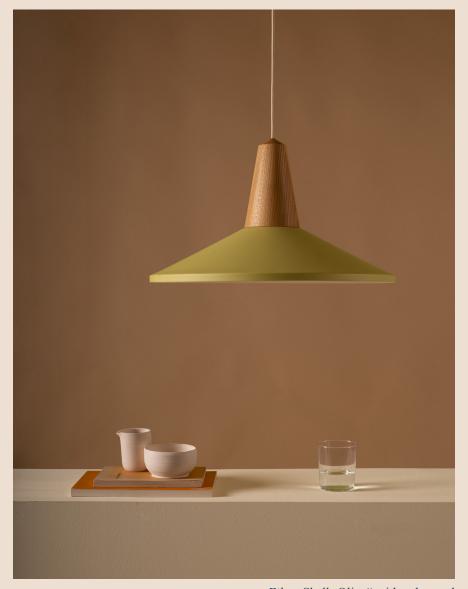

## the EIKON SHELL

designed by Julia Jessen & Niklas Jessen | 2014

Eikon Shell "Olive" with oak wood

Eikon Shell is a minimalist lamp made of certified wood and a coloured metal lampshade.

The wooden base and the coloured shade are a perfect match for many home and interior design applications.

The light has a clean line that gives it a pure and contemporary look with a subtle reminder of the industrial age. The large Shell lampshade creates a very high light output. The magnetic connecting system allows the lampshade to be easily changed for another color or shape of the Eikon collection.