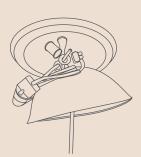

## the EIKON SHELL

designed by Julia Jessen & Niklas Jessen | 2014

Eikon Shell "Olive" with oak wood

Eikon Shell is a minimalist lamp made of certified wood and a coloured metal lampshade.

The wooden base and the coloured shade are a perfect match for many home and interior design applications.

The light has a clean line that gives it a pure and contemporary look with a subtle reminder of the industrial age. The large Shell lampshade creates a very high light output. The magnetic connecting system allows the lampshade to be easily changed for another color or shape of the Eikon collection.