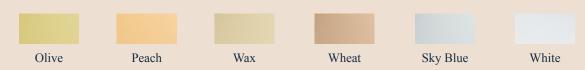

#### Colors:

the EIKON SHELL is available in two other shapes (BASIC | CIRCUS).