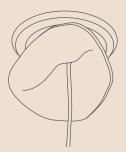

## the EIKON SHELL

designed by Julia Jessen & Niklas Jessen | 2014

Eikon Shell "Olive" with oak wood

Eikon Shell is a minimalist lamp made of certified wood and a coloured metal lampshade.

The wooden base and the coloured shade are a perfect match for many home and interior design applications.

The light has a clean line that gives it a pure and contemporary look with a subtle reminder of the industrial age. The large Shell lampshade creates a very high light output. The magnetic connecting system allows the lampshade to be easily changed for another color or shape of the Eikon collection.