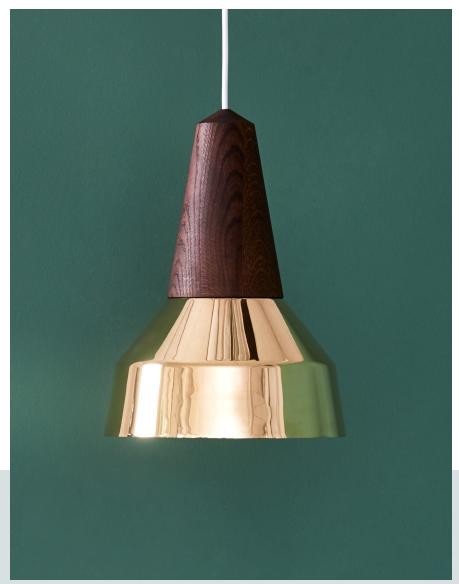

designed by Julia Jessen & Niklas Jessen for SCHNEID | 2015

Eikon Ray 'Brass' with black oak wood

#### DESIGN

Eikon Ray is a minimalist lamp made of certified wood and a metal lampshade which is galvanised with brass, copper or chrome. The wooden base and the handpolished shade are a perfect match for many home and interior design applications. The Eikon Ray's lampshade conveys discreet luxury and an elegant appearance. The magnetic connecting system allows the lampshade to be easily changed for another color, shape or material of the Eikon collection.

## LAMPSHADE

Material: Steel with metal coating

Colors:

Brass

Chrome

Copper

The 'Eikon' lampshade is available in two other shapes ('Shell' | 'Circus') and two other materials/finishes ('Basic' | 'Bubble').