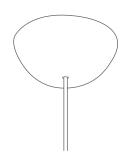

35 cm

### DIMENSIONS

26 cm x 35 cm

# TYPE | ENVIRONMENT

Pendant lamp | indoor

26 cm