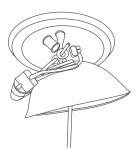

designed by Julia Jessen & Niklas Jessen for SCHNEID | 2015

Eikon Ray 'Brass' with black oak wood

#### DESIGN

Eikon Ray is a minimalist lamp made of certified wood and a metal lampshade which is galvanised with brass, copper or chrome. The wooden base and the handpolished shade are a perfect match for many home and interior design applications. The Eikon Ray's lampshade conveys discreet luxury and an elegant appearance. The magnetic connecting system allows the lampshade to be easily changed for another color, shape or material of the Eikon collection.

## LAMPSHADE

Material: Steel with metal coating

Colors:

Brass

Chrome

Copper

The 'Eikon' lampshade is available in two other shapes ('Shell' | 'Circus') and two other materials/finishes ('Basic' | 'Bubble').