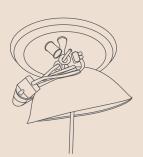

## the EIKON CIRCUS

designed by Julia Jessen & Niklas Jessen | 2016

Eikon Circus ,, Turmeric" with walnut wood

Eikon Circus is the latest addition to the Eikon family and of all versions it has the strongest association to the classic industrial light. Eikon Circus is an ideal gobetween the different shapes of the Eikon Basic and Eikon Shell, with its medium size it is a perfect complementation of the Eikon collection. The shape of the shade evokes memories of a traditional circus tent. The magnetic connecting system allows the lampshade to be easily changed for another color or shapeof the Eikon collection.

#### **CANOPY**

Cable Cup covering included | white or black | 15,8 cm x 6 cm Made out of soft material (PVC). The cup can be easily folded over and fits tight to the ceiling.