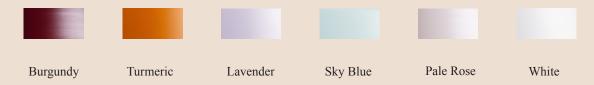

#### **COLORS**

the EIKON CIRUS is available in two other shapes (SHELL | BASIC).