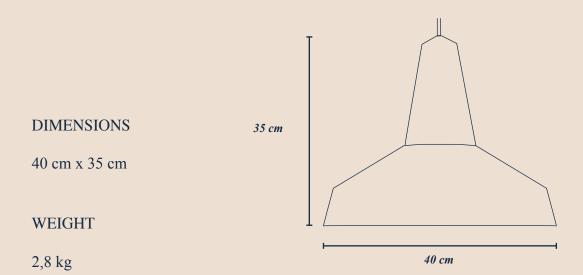

## the EIKON CIRCUS

designed by Julia Jessen & Niklas Jessen | 2016



Eikon Circus ,, Turmeric" with walnut wood

Eikon Circus is the latest addition to the Eikon family and of all versions it has the strongest association to the classic industrial light. Eikon Circus is an ideal gobetween the different shapes of the Eikon Basic and Eikon Shell, with its medium size it is a perfect complementation of the Eikon collection. The shape of the shade evokes memories of a traditional circus tent. The magnetic connecting system allows the lampshade to be easily changed for another color or shapeof the Eikon collection.



# the EIKON CIRCUS



#### PRODUCTION PROCESSE

Eikon is made of certified wood and produced in Germany.

#### TYPE | ENVIRONMENT

Pendant lamp | indoor | UL listed

### MATERIAL SOCKET





Oak



German Design Award SPECIAL MENTION 2015

#### LAMPESHADE MATERIAL

Powder coated steel

#### **COLORS**



the EIKON CIRUS is available in two other shapes (SHELL | BASIC).



### the EIKON CIRCUS

**CORD** 

Textile cord | length: 2.5 m

Cream

#### LIGHT SOURCE & ENERGY EFFICIENCY

E27 | Bulb is not included

Compatible with bulbs of the energy classes: A++ - E

Suggested lightbulb:



LED-11W



H - 40 W



I - 60 W

**SPECIFICATIONS** 







THE IP20 UL



**VOLTAGE** 

220V - 240V | 50Hz Other cords (voltage) on request.

#### **CANOPY**

Cable Cup covering included | white or black | 15,8 cm x 6 cm Made out