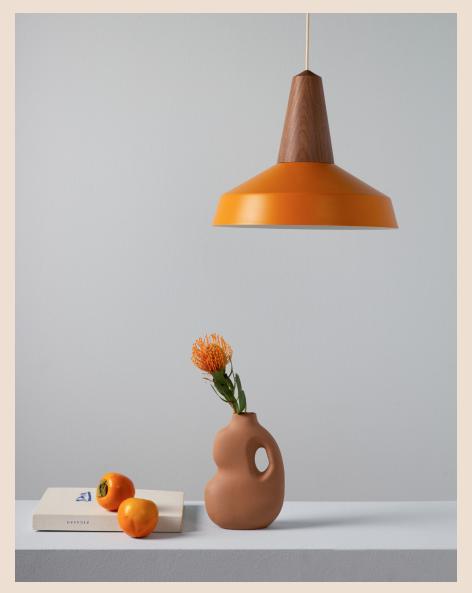

## the EIKON CIRCUS

designed by Julia Jessen & Niklas Jessen | 2016

Eikon Circus ,, Turmeric" with walnut wood

Eikon Circus is the latest addition to the Eikon family and of all versions it has the strongest association to the classic industrial light. Eikon Circus is an ideal gobetween the different shapes of the Eikon Basic and Eikon Shell, with its medium size it is a perfect complementation of the Eikon collection. The shape of the shade evokes memories of a traditional circus tent. The magnetic connecting system allows the lampshade to be easily changed for another color or shapeof the Eikon collection.