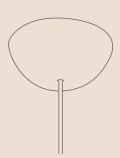

## the EIKON CIRCUS

designed by Julia Jessen & Niklas Jessen | 2016

Eikon Circus ,, Turmeric" with walnut wood

Eikon Circus is the latest addition to the Eikon family and of all versions it has the strongest association to the classic industrial light. Eikon Circus is an ideal gobetween the different shapes of the Eikon Basic and Eikon Shell, with its medium size it is a perfect complementation of the Eikon collection. The shape of the shade evokes memories of a traditional circus tent. The magnetic connecting system allows the lampshade to be easily changed for another color or shapeof the Eikon collection.

#### LAMPESHADE MATERIAL

Powder coated steel