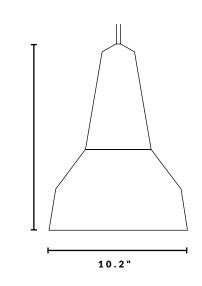

designed by Julia Mülling & Niklas Jessen | 2013



Eikon Bubble 'Marble' with oak wood

#### DESIGN

Eikon Bubble is a minimalist lamp made of certified wood and a coloured silicon lampshade. The wooden base and the coloured shade are a perfect match for many home and interior design applications.

With its translucent silicone lampshade the Eikon Bubble introduces a new aesthetic and soft quality of light to the Eikon collection. The magnetic connecting system allows the lampshade to be easily changed for another color, shape or material of the Eikon collection.



13.8"





# DIMENSIONS

10.2" x 13.8"

#### WEIGHT

1,74 kg

#### PRODUCTION PROCESS

Eikon is made of certified wood and produced in Germany. The Bubble lampshade is handmade in our workshop.

### TYPE | ENVIRONMENT

Pendant lamp | indoor

# MATERIAL SOCKET





|       | 79     |
|-------|--------|
| White | Marble |

Other colors are available on request

The 'Eikon' lampshade is available in two other shapes ( 'Shell' | 'Circus') and two other materials/finishes ( 'Basic' | 'Ray').



# CORD



Other length or colors are available on request.

# LIGHT SOURCE & ENERGY EFFICIENCY

E27 | Bulb is not included Compatible with bulbs of the energy classes: A++ - E

| Suggested lightbulb: | Η - 40 W Ι- 60 W                                 |
|----------------------|-------------------------------------