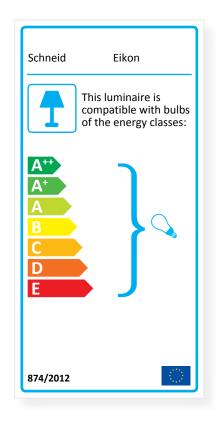

# LIGHT SOURCE & ENERGY EFFICIENCY

E27 | Bulb is not included Compatible with bulbs of the energy classes: A++ - E

| Suggested lightbulb: | Η - 40 W Ι- 60 W                                 |
|----------------------|--------------------------------------------------|
| SPECIFICATIONS       | <b>V O LT A G E</b><br>EU 220V - 240V   50Hz     |
| 岱 ً € € □ IP20       | US 120 VOLT<br>Other cords (voltage) on request. |

### ENERGY LABEL