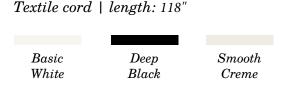

r design applications.

With its translucent silicone lampshade the Eikon Bubble introduces a new aesthetic and soft quality of light to the Eikon collection. The magnetic connecting system allows the lampshade to be easily changed for another color, shape or material of the Eikon collection.



13.8"





# DIMENSIONS

10.2" x 13.8"

#### WEIGHT

1,74 kg

#### PRODUCTION PROCESS

Eikon is made of certified wood and produced in Germany. The Bubble lampshade is handmade in our workshop.

### TYPE | ENVIRONMENT

Pendant lamp | indoor

# MATERIAL SOCKET





|       | 79     |
|-------|--------|
| White | Marble |

Other colors are available on request

The 'Eikon' lampshade is available in two other shapes ( 'Shell' | 'Circus') and two other materials/finishes ( 'Basic' | 'Ray').



# CORD



Other length or colors are available on request.

# LIGHT SOURCE & ENERGY EFFICIENCY

E27 | Bulb is not included Compatible with bulbs of the energy classes: A++ - E

| Suggested lightbulb: | Η - 40 W Ι- 60 W                                 |
|----------------------|--------------------------------------------------|
| SPECIFICATIONS       | <b>V O LT A G E</b><br>EU 220V - 240V   50Hz     |
| 岱 ً € € □ IP20       | US 120 VOLT<br>Other cords (voltage) on request. |

### CANOPY

Cable Cup covering included |white or black| 6.2" x 2.4" Made out of soft material (PVC). The cup can be easily folded over and fits tight to the ceiling.

Other colors are available on request.



# MAINTENANCE

Wipe off dust with feather duster. To remove fresh stains wipe with a silghtly moist cloth. Always sw