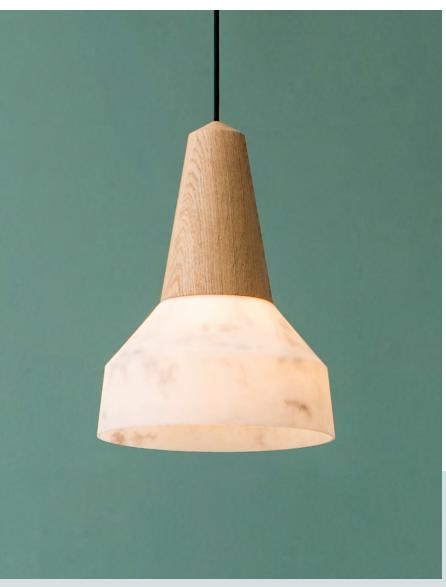

designed by Julia Mülling & Niklas Jessen | 2013

Eikon Bubble 'Marble' with oak wood

#### DESIGN

Eikon Bubble is a minimalist lamp made of certified wood and a coloured silicon lampshade. The wooden base and the coloured shade are a perfect match for many home and interior design applications.

With its translucent silicone lampshade the Eikon Bubble introduces a new aesthetic and soft quality of light to the Eikon collection. The magnetic connecting system allows the lampshade to be easily changed for another color, shape or material of the Eikon collection.