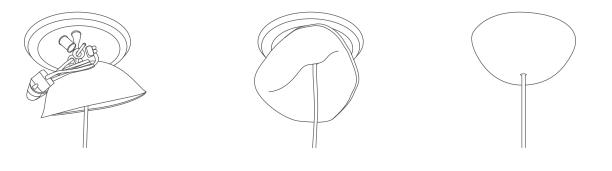

### CANOPY

Cable Cup covering included |white or black| 6.2" x 2.4" Made out of soft material (PVC). The cup can be easily folded over and fits tight to the ceiling.

Other colors are available on request.