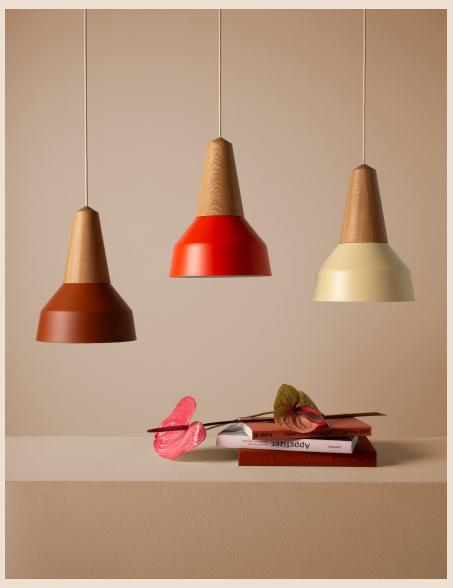

# the EIKON BASIC

designed by Julia Jessen & Niklas Jessen | 2013

Eikon Basic ,, Amber, Poppy Red and Wax" with oak wood

*Eikon Basic* is a minimalist lamp made of certified wood and a coloured metal lampshade. The wooden base and the coloured shade are a perfect match for many home and interior design applications.

The light has a clean line that gives it a pure and contemporary look with a subtle reminder of the industrial age. The magnetic connecting system allows the lampshade to be easily changed for another color orshape of the Eikon collection.