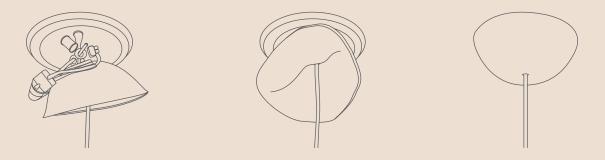

#### MATERIAL SOCKET

the EIKON BASIC is available in two other shapes (SHELL | CIRCUS).

#### CANOPY

Cable Cup covering included | white or black | 15,8 cm x 6 cm Made out of soft material (PVC). The cup can be easily folded over and fits tight to the ceiling.