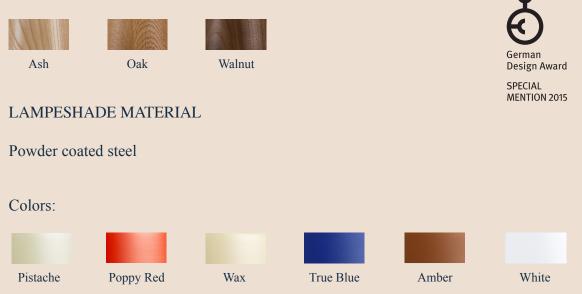

#### MATERIAL SOCKET

the EIKON BASIC is available in two other shapes (SHELL | CIRCUS).