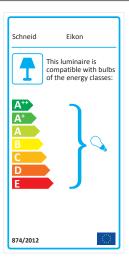

#### LIGHT SOURCE & ENERGY EFFICIENCY

E27 | Bulb is not included

Compatible with bulbs of the energy classes: A++ - E

Suggested lightbulb:

LED-11W