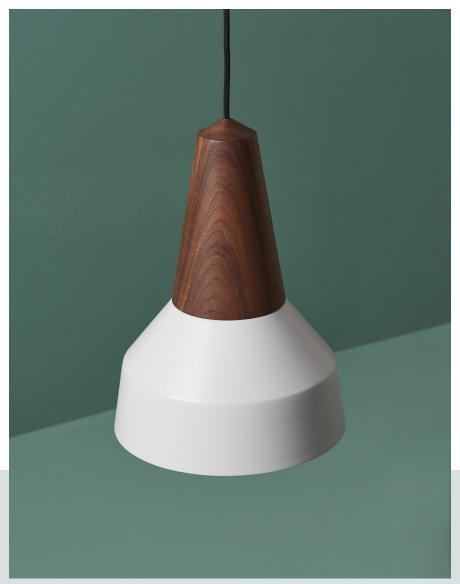

designed by Julia Jessen & Niklas Jessen for SCHNEID | 2013

Eikon Basic 'White' with walnut wood

#### DESIGN

Eikon Basic is a minimalist lamp made of certified wood and a coloured metal lampshade. The wooden base and the coloured shade are a perfect match for many home and interior design applications.

The light has a clean line that gives it a pure and contemporary look with a subtle reminder of the industrial age. The magnetic connecting system allows the lampshade to be easily changed for another color, shape or material of the Eikon collection.