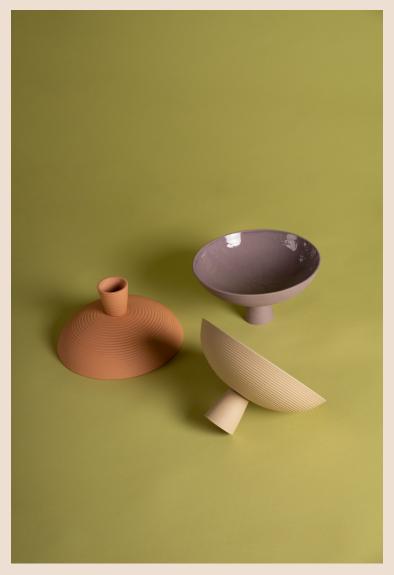

## the DAIS BOWL

designed by Julia Jessen | 2019

Dais bowl in all colours

The curved silhouette and rhythmical structure of the *Dais bowl* allude to the aesthetics of topographic and architectural elements. Subtle details bridge with characteristic contours to emphasize a poetic sense of form, giving the bowl a calm and balanced character.

Made of ceramic in our own workshop, the Dais bowl comes in three stunning pastel hues "Sand", "Lavender" and "Peach" and fits perfectly into modern homes to offer space for fresh fruits or other daily goods.

## the DAIS BOWL

Dais Big Dais

**DIMENSIONS** 

12 cm 12 cm 131,5 cm

31,5 cm x 12 cm | 22 cm x 12 cm

**WEIGHT** 

1,2 kg | 1 kg

PRODUCTION PROCESS