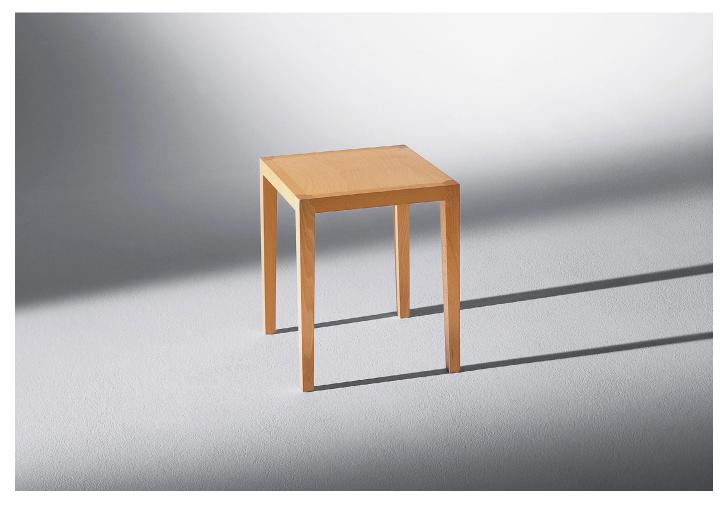

## PIERRE IS A HUMAN

M SCHMIDINGER MÖBELBAU

D CHRISTOPH BLITZER AND WOLFGANG SIRCH

the wood, the obstinacy and the expertise connect Schmidinger's workshop in Schwarzenberg (Austria) with the world. They develop and build furniture, unique pieces and series, together with designers, architects and clients. The "pierre is a human" stool, designed by Christian Bitzer and Wolfgang Sirch, is well suited for offices, restaurants or residential projects.

L 15" x W 15" x H 34.3"

FRAME SEAT

SOLID WOOD PLYWOOD

BEECH BEECH

MAPLE MAPLE

OAK OAK

CHERRY CHERRY

STILLFRIED WIEN 40 WALKER STREET, NEW YORK, 10013 NY T 212 226 2921 F 212 226 2948 OFFICE@STILLFRIED.COM WWW.STILLFRIED.COM