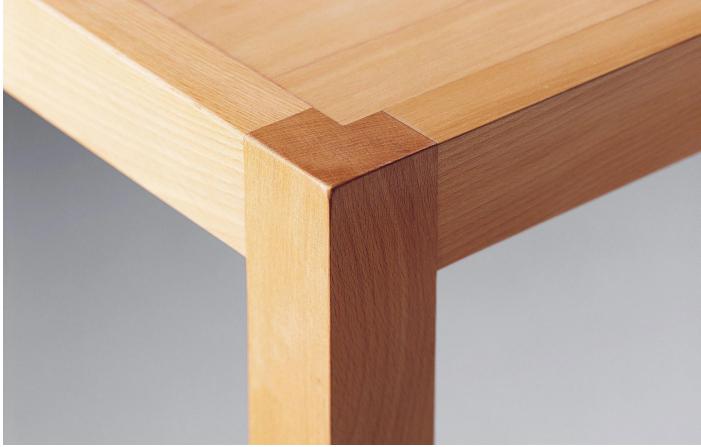

## PIERRE IS A HUMAN

M SCHMIDINGER MÖBELBAU

D CHRISTOPH BLITZER AND WOLFGANG SIRCH

the wood, the obstinacy and the expertise connect Schmidinger's workshop in Schwarzenberg (Austria) with the world. They develop and build furniture, unique pieces and series, together with designers, architects and clients. The "pierre is a human" stool, designed by Christian Bitzer and Wolfgang Sirch, is well suited for offices, restaurants or residential projects.

L 15" x W 15" x H 34.3"

FRAME SEAT

SOLID WOOD PLYWOOD

BEECH BEECH

MAPLE MAPLE

OAK OAK

CHERRY CHERRY

STILLFRIED WIEN 40 WALKER STREET, NEW YORK, 10013 NY T 212 226 2921 F 212 226 2948 OFFICE@STILLFRIED.COM WWW.STILLFRIED.COM