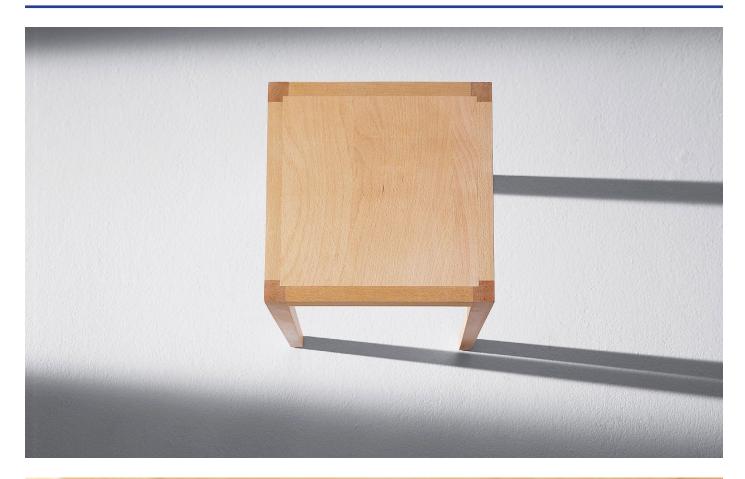

## PIERRE IS A HUMAN

M SCHMIDINGER MÖBELBAU

D CHRISTOPH BLITZER AND WOLFGANG SIRCH

the wood, the obstinacy and the expertise connect Schmidinger's workshop in Schwarzenberg (Austria) with the world. They develop and build furniture, unique pieces and series, together with designers, architects and clients. The "pierre is a human" stool, designed by Christian Bitzer and Wolfgang Sirch, is well suited for offices, restaurants or residential projects.

L 15" x W 15" x H 34.3"

FRAME SEAT

SOLID WOOD PLYWOOD

BEECH BEECH

MAPLE MAPLE

OAK OAK

CHERRY CHERRY

STILLFRIED WIEN 40 WALKER STREET, NEW YORK, 10013 NY T 212 226 2921 F 212 226 2948 OFFICE@STILLFRIED.COM WWW.STILLFRIED.COM