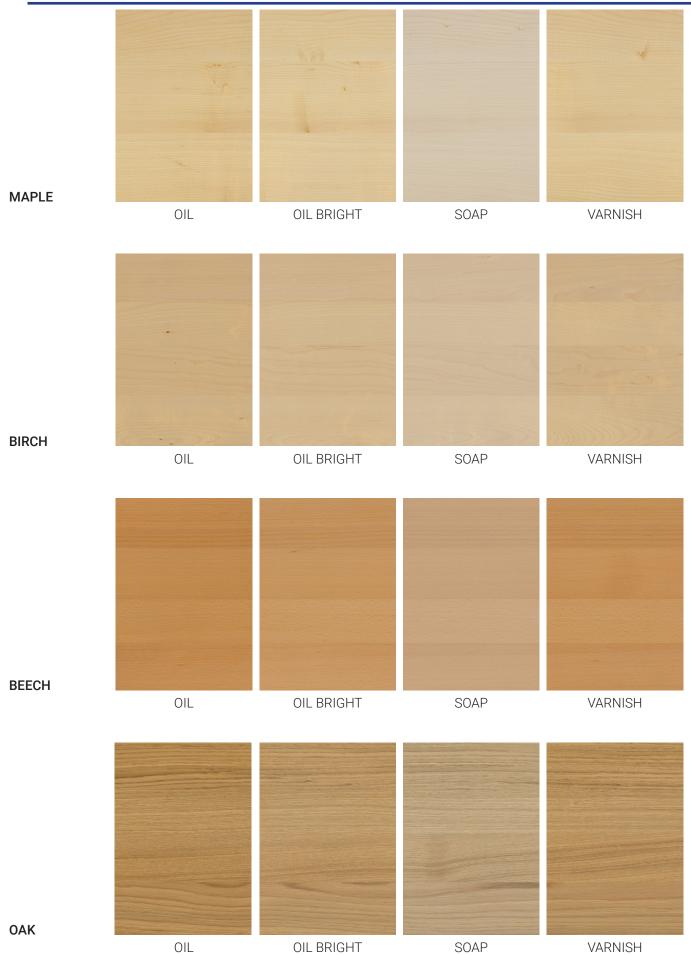

## MATERIAL

## SURFACE

SOLID WOOD MULTIPLY MAPLE BIRCH BEECH OAK CHERRY WALNUT ASH OILED SOAPED MAT VARNISH

STILLFRIED WIEN 40 WALKER STREET, NEW YORK, 10013 NY T 212 226 2921 F 212 226 2948 OFFICE@STILLFRIED.COM WWW.STILLFRIED.COM