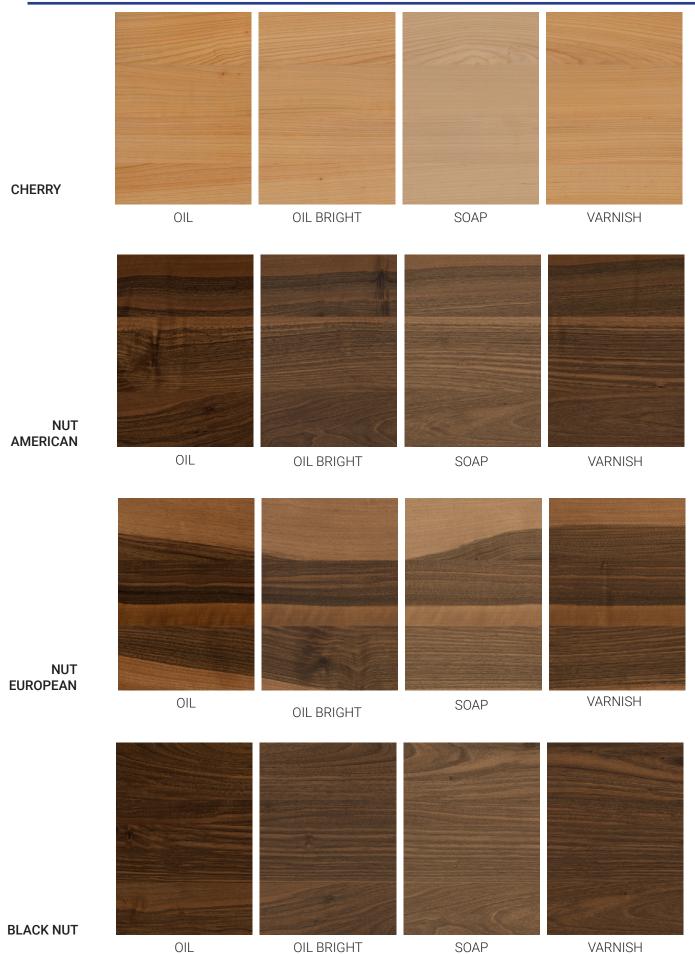

## MATERIAL

## SURFACE

SOLID WOOD MULTIPLY MAPLE BIRCH BEECH OAK CHERRY WALNUT ASH OILED SOAPED MAT VARNISH

STILLFRIED WIEN 40 WALKER STREET, NEW YORK, 10013 NY T 212 226 2921 F 212 226 2948 OFFICE@STILLFRIED.COM WWW.STILLFRIED.COM