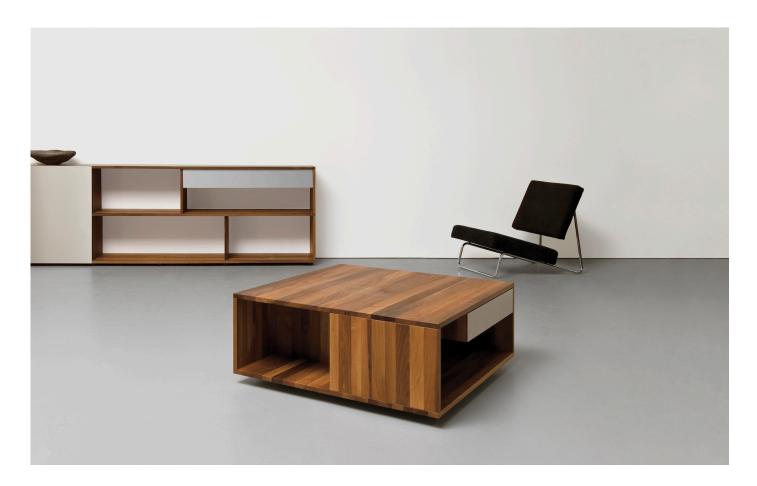

## LOFT COFFEE TABLE

## M SANKTJOHANSER

The Loft can be both a side table and a coffee table on castors (castor height 1.7" / 3"). Made of multiplex or solid wood, the table has three different openings on the sides and one drawer. Optional, the LOFT is also available without drawer.

L 35.4" x W 35.4" x H 14.8" / 16.1" L 41.3" x W 41.3" x H 14.8" / 16.1" L 47.2" x W 47.2" x H 14.8" / 16.1"