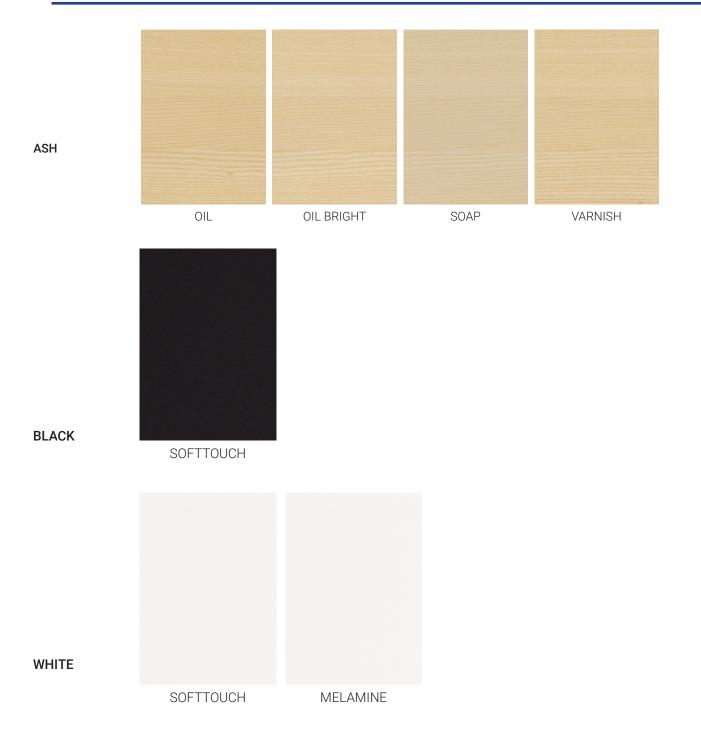

## MATERIAL

## SURFACE

SOLID WOOD MULTIPLY MAPLE BIRCH BEECH OAK CHERRY WALNUT ASH OILED SOAPED MAT VARNISH

STILLFRIED WIEN 40 WALKER STREET, NEW YORK, 10013 NY T 212 226 2921 F 212 226 2948 OFFICE@STILLFRIED.COM WWW.STILLFRIED.COM