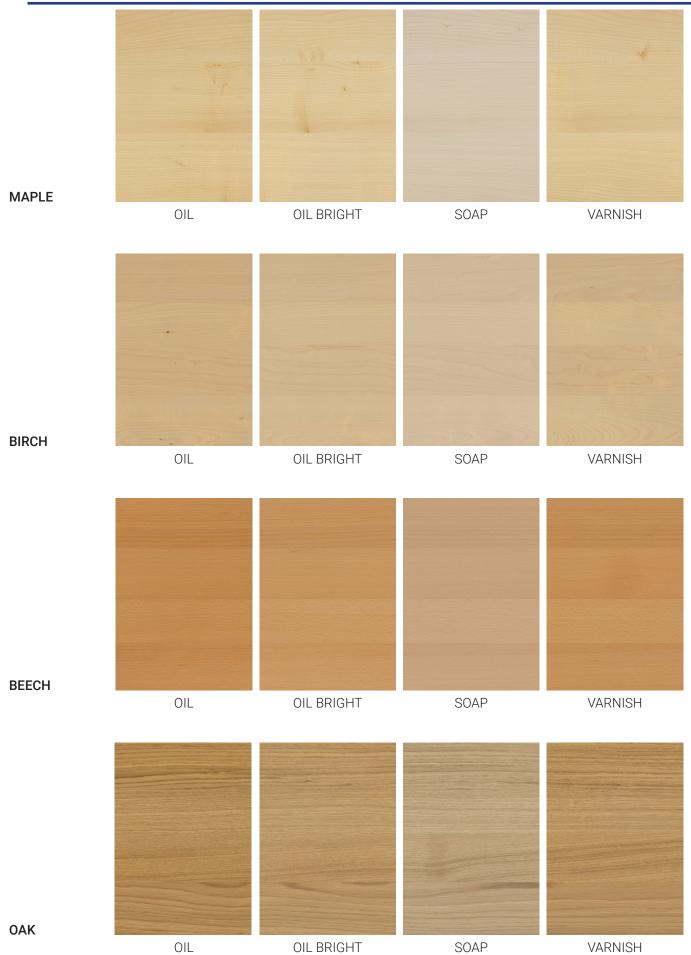

## SURFACES

MADE TO MEASURE AVAILABLE WITH OR WITHOUT HEADBOARD

WOOD

MAPLE OAK BIRCH BEECH CHERRY WALNUT MULTIPLEX ASH

## FINISHES

OILED SOAPED MATT VARNISHED BLACK WHITE

STILLFRIED WIEN 40 WALKER STREET, NEW YORK, 10013 NY T 212 226 2921 F 212 226 2948 OFFICE@STILLFRIED.COM WWW.STILLFRIED.COM

STILLFRIED WIEN 40 WALKER STREET, NEW YORK, 10013 NY T 212 226 2921 F 212 226 2948 OFFICE@STILLFRIED.COM WWW.STILLFRIED.COM