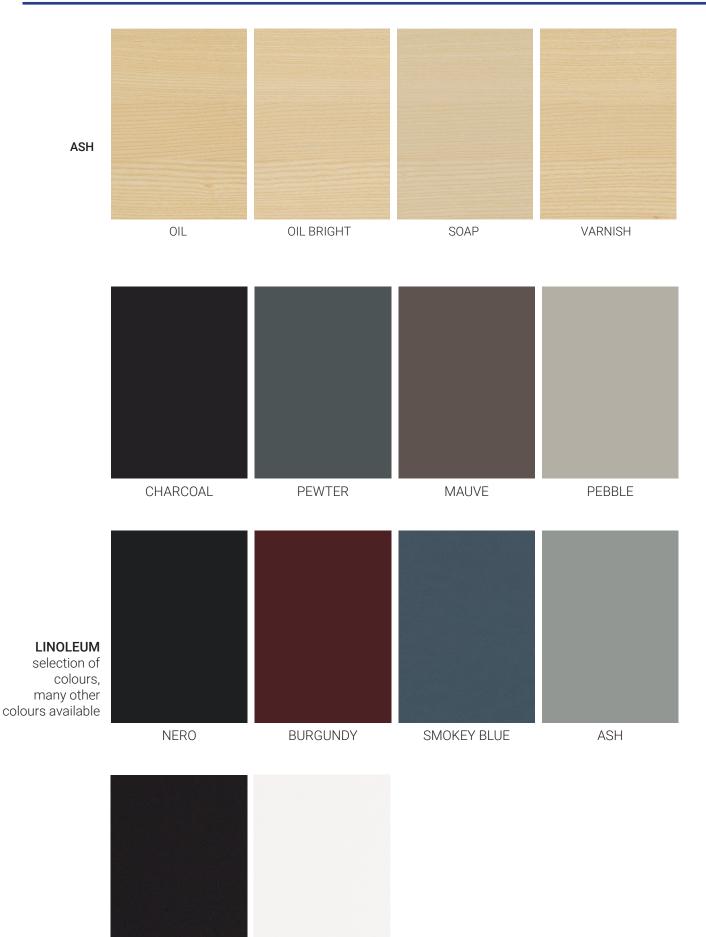

MADE TO MEASURE AVAILABLE WITH OR WITHOUT HEADBOARD

WOOD

MAPLE OAK BIRCH BEECH CHERRY WALNUT MULTIPLEX ASH

## FINISHES

OILED SOAPED MATT VARNISHED BLACK WHITE

STILLFRIED WIEN 40 WALKER STREET, NEW YORK, 10013 NY T 212 226 2921 F 212 226 2948 OFFICE@STILLFRIED.COM WWW.STILLFRIED.COM

STILLFRIED WIEN 40 WALKER STREET, NEW YORK, 10013 NY T 212 226 2921 F 212 226 2948 OFFICE@STILLFRIED.COM WWW.STILLFRIED.COM