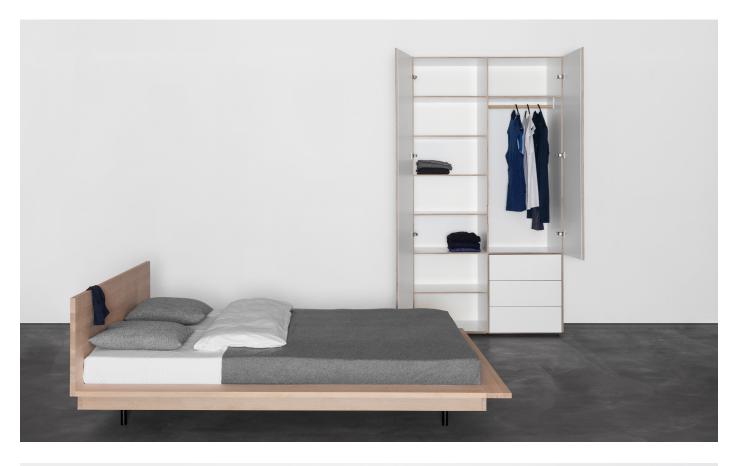

## M SANKT JOHANSER

The Unisono bed combines comfort and lightness. The new design from Sankjohanser is characterized by a shelf that runs around the bed, as well as the slender recessed round legs.

Unisono can be made of solid wood or plywood, with or without headboard and can be adapted to any mattress size.

MADE TO MEASURE AVAILABLE WITH OR WITHOUT HEADBOARD

WOOD

MAPLE OAK BIRCH BEECH CHERRY WALNUT MULTIPLEX ASH