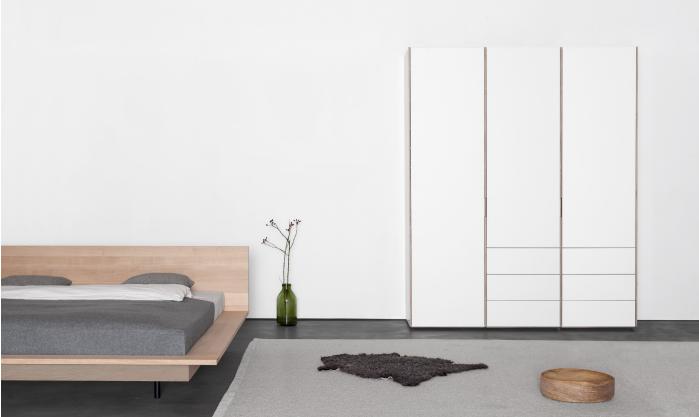

## M SANKT JOHANSER

The Unisono bed combines comfort and lightness. The new design from Sankjohanser is characterized by a shelf that runs around the bed, as well as the slender recessed round legs.

Unisono can be made of solid wood or plywood, with or without headboard and can be adapted to any mattress size.

MADE TO MEASURE AVAILABLE WITH OR WITHOUT HEADBOARD

WOOD

MAPLE OAK BIRCH BEECH CHERRY WALNUT MULTIPLEX ASH