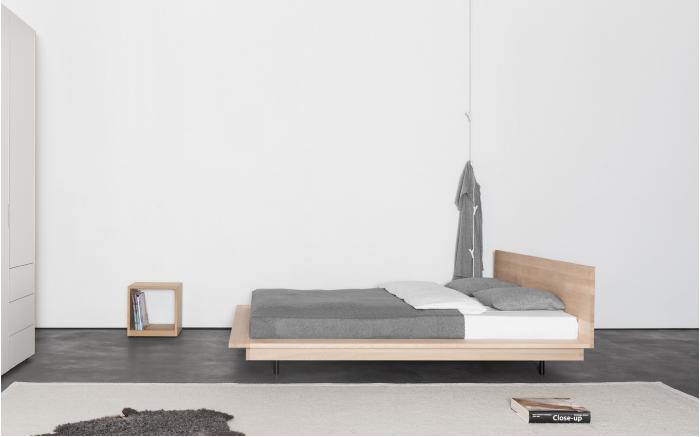

## M SANKT JOHANSER

The Unisono bed combines comfort and lightness. The new design from Sankjohanser is characterized by a shelf that runs around the bed, as well as the slender recessed round legs.

Unisono can be made of solid wood or plywood, with or without headboard and can be adapted to any mattress size.