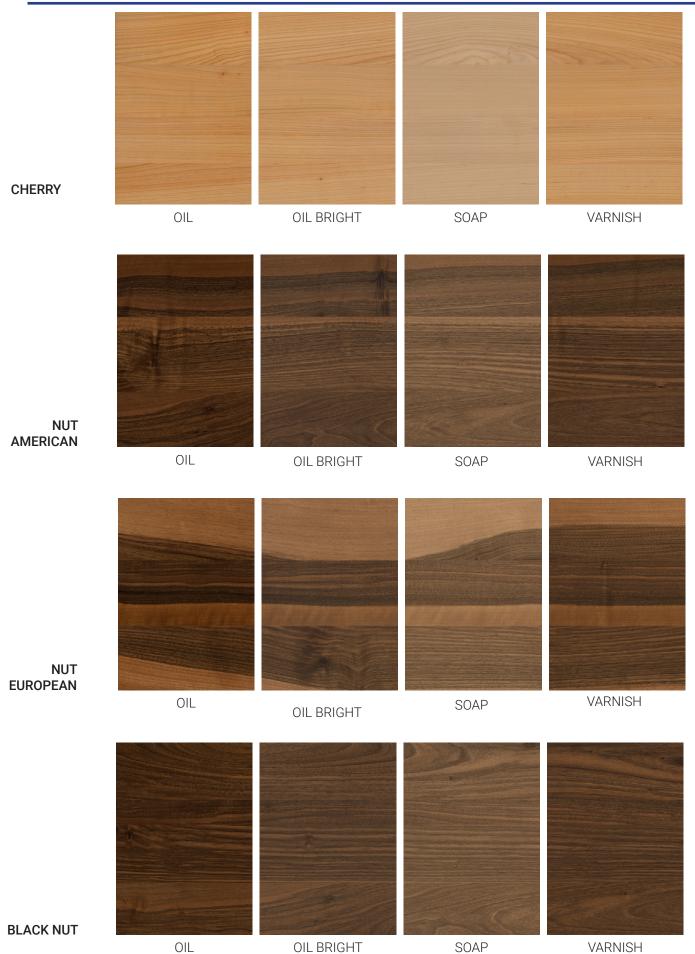

MADE TO MEASURE AVAILABLE WITH OR WITHOUT HEADBOARD

WOOD

MAPLE OAK BIRCH BEECH CHERRY WALNUT MULTIPLEX ASH

## FINISHES

OILED SOAPED MATT VARNISHED BLACK WHITE

STILLFRIED WIEN 40 WALKER STREET, NEW YORK, 10013 NY T 212 226 2921 F 212 226 2948 OFFICE@STILLFRIED.COM WWW.STILLFRIED.COM

STILLFRIED WIEN 40 WALKER STREET, NEW YORK, 10013 NY T 212 226 2921 F 212 226 2948 OFFICE@STILLFRIED.COM WWW.STILLFRIED.COM