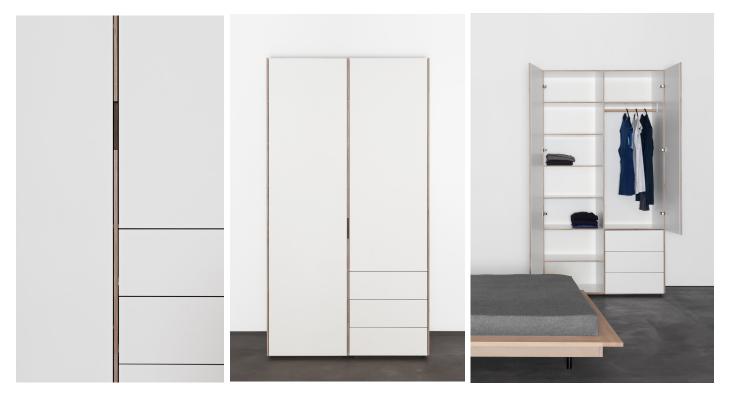

## M SANKTJOHANSER

Metrum is Sanktjohanser's newest made to measure cabinet and storage system. Slender side walls with recessed handles rhythmize the fronts and shape Metrum's serene appearance. Metrum comes optionally with doors, drawers, clothes rails, open frontal or side compartments. Metrum will serve you as a room divider, sideboard, high-board, cupboard or built-in wardrobe and its high-quality fittings ensure a quick and easy installation.

MADE TO MEASURE MATERIAL THICKNESS 0.5"

MATERIAL

MULTIPLY BLACK OR WHITE COATED MULTIPLY OAK VENEER HPL BLACK, WHITE OR WHITE WITH BLACK CORE OPTIONAL

DOORS SHELVES CLOTH RAILS DRAWERS