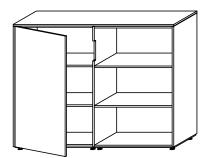

## M SANKTJOHANSER

Metrum is Sanktjohanser's newest made to measure cabinet and storage system. Slender side walls with recessed handles rhythmize the fronts and shape Metrum's serene appearance. Metrum comes optionally with doors, drawers, clothes rails, open frontal or side compartments. Metrum will serve you as a room divider, sideboard, high-board, cupboard or built-in wardrobe and its high-quality fittings ensure a quick and easy installation.