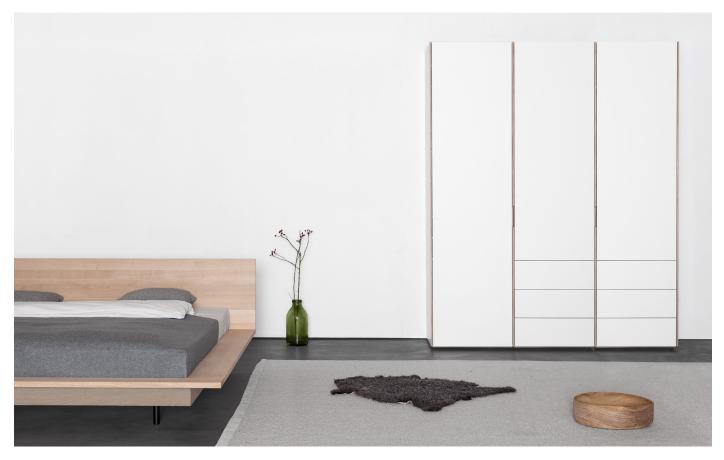

## METRUM STORAGE

## M SANKTJOHANSER

Metrum is Sanktjohanser's newest made to measure cabinet and storage system. Slender side walls with recessed handles rhythmize the fronts and shape Metrum's serene appearance. Metrum comes optionally with doors, drawers, clothes rails, open frontal or side compartments. Metrum will serve you as a room divider, sideboard, high-board, cupboard or built-in wardrobe and its high-quality fittings ensure a quick and easy installation.