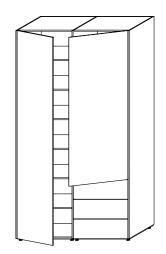

## M SANKTJOHANSER

Metrum is Sanktjohanser's newest made to measure cabinet and storage system. Slender side walls with recessed handles rhythmize the fronts and shape Metrum's serene appearance. Metrum comes optionally with doors, drawers, clothes rails, open frontal or side compartments. Metrum will serve you as a room divider, sideboard, high-board, cupboard or built-in wardrobe and its high-quality fittings ensure a quick and easy installation.