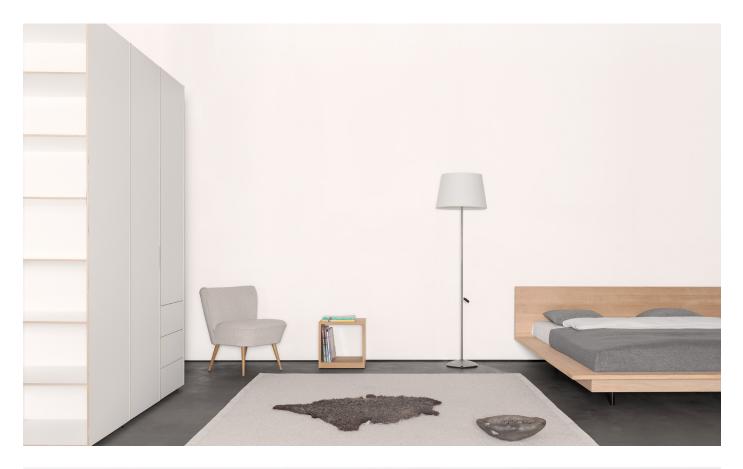

## METRUM STORAGE

## M SANKTJOHANSER

Metrum is Sanktjohanser's newest made to measure cabinet and storage system. Slender side walls with recessed handles rhythmize the fronts and shape Metrum's serene appearance. Metrum comes optionally with doors, drawers, clothes rails, open frontal or side compartments. Metrum will serve you as a room divider, sideboard, high-board, cupboard or built-in wardrobe and its high-quality fittings ensure a quick and easy installation.