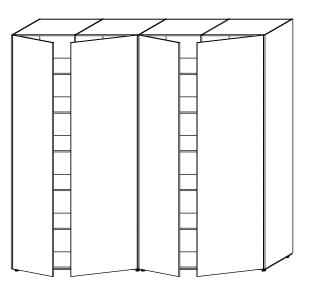

## M SANKTJOHANSER

Metrum is Sanktjohanser's newest made to measure cabinet and storage system. Slender side walls with recessed handles rhythmize the fronts and shape Metrum's serene appearance. Metrum comes optionally with doors, drawers, clothes rails, open frontal or side compartments. Metrum will serve you as a room divider, sideboard, high-board, cupboard or built-in wardrobe and its high-quality fittings ensure a quick and easy installation.