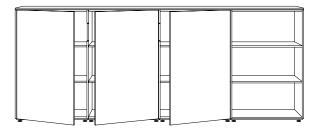

## M SANKTJOHANSER

Metrum is Sanktjohanser's newest made to measure cabinet and storage system. Slender side walls with recessed handles rhythmize the fronts and shape Metrum's serene appearance. Metrum comes optionally with doors, drawers, clothes rails, open frontal or side compartments. Metrum will serve you as a room divider, sideboard, high-board, cupboard or built-in wardrobe and its high-quality fittings ensure a quick and easy installation.