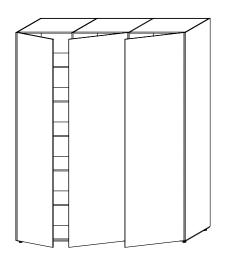

## M SANKTJOHANSER

Metrum is Sanktjohanser's newest made to measure cabinet and storage system. Slender side walls with recessed handles rhythmize the fronts and shape Metrum's serene appearance. Metrum comes optionally with doors, drawers, clothes rails, open frontal or side compartments. Metrum will serve you as a room divider, sideboard, high-board, cupboard or built-in wardrobe and its high-quality fittings ensure a quick and easy installation.