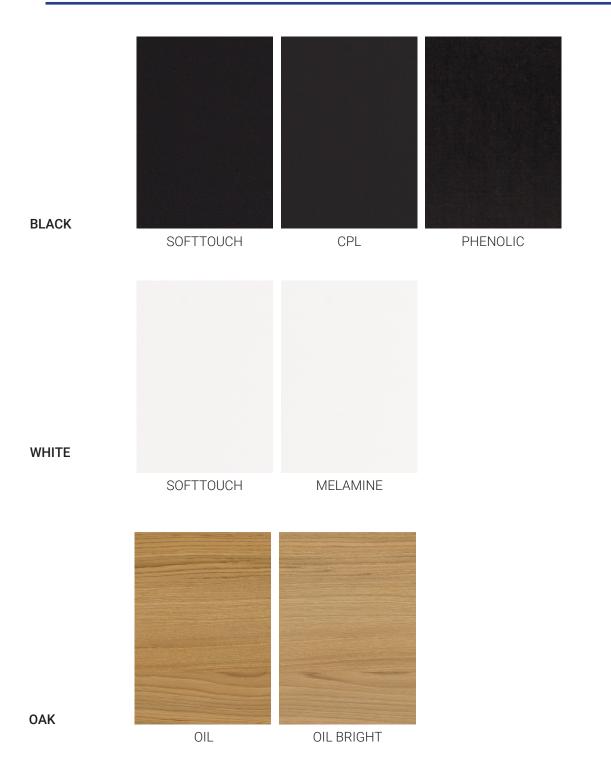

MADE TO MEASURE MATERIAL THICKNESS 0.5"

MATERIAL

MULTIPLY BLACK OR WHITE COATED MULTIPLY OAK VENEER HPL BLACK, WHITE OR WHITE WITH BLACK CORE OPTIONAL

DOORS SHELVES CLOTH RAILS DRAWERS