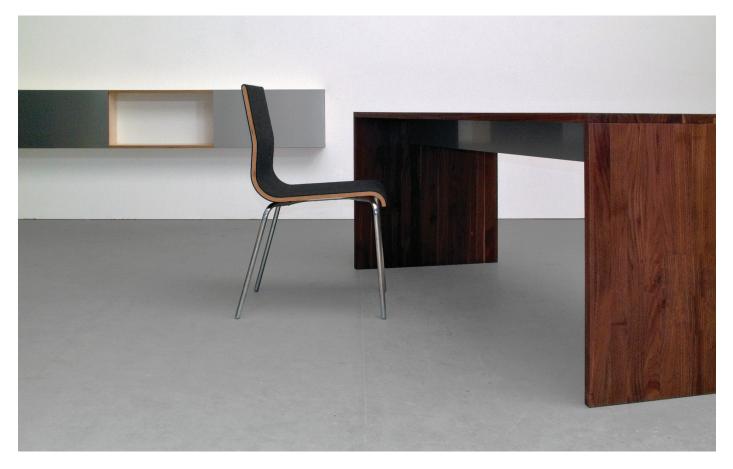

## M SANKTJOHANSER

FORMAT table, a table for many purposes, is available in solid wood or multiply. FORMAT's legs are flush-mounted to the table top. Material thickness of the table top and legs is 1". The apron is either made of multiply (covered black or white) or made of the same wood as the table. Format is also available as high table and all Format tables are delivered in one piece.

## TARLE

ASH

L 70.9"/ 78.7"/ 88.6" / 96.5" / 106.3" 114.2" x W 31.5" x H 29.2"

## HIGH TABLE

L 23.7" / 70.9" x W 23.7" x H 43.3"

| MATERIAL                        | SURFACE                        | OPTIONAL     |
|---------------------------------|--------------------------------|--------------|
| SOLID WOOD<br>MULTIPLY<br>MAPLE | OILED<br>SOAPED<br>MAT VARNISH | CUSTOM SIZES |
| BIRCH                           |                                |              |
| BEECH                           |                                |              |
| OAK                             |                                |              |
| CHERRY                          |                                |              |
| WALNUT                          |                                |              |