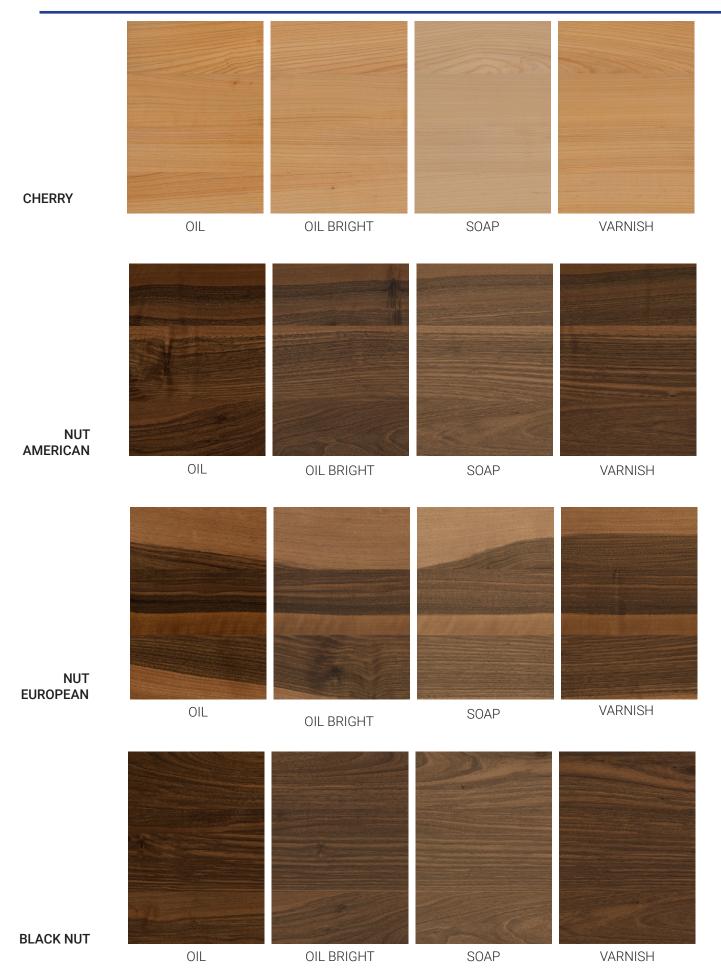

## HIGH TABLE

L 23.7" / 70.9" x W 23.7" x H 43.3"

| MATERIAL                        | SURFACE                        | OPTIONAL     |
|---------------------------------|--------------------------------|--------------|
| SOLID WOOD<br>MULTIPLY<br>MAPLE | OILED<br>SOAPED<br>MAT VARNISH | CUSTOM SIZES |
| BIRCH                           |                                |              |
| BEECH                           |                                |              |
| OAK                             |                                |              |
| CHERRY                          |                                |              |
| WALNUT                          |                                |              |