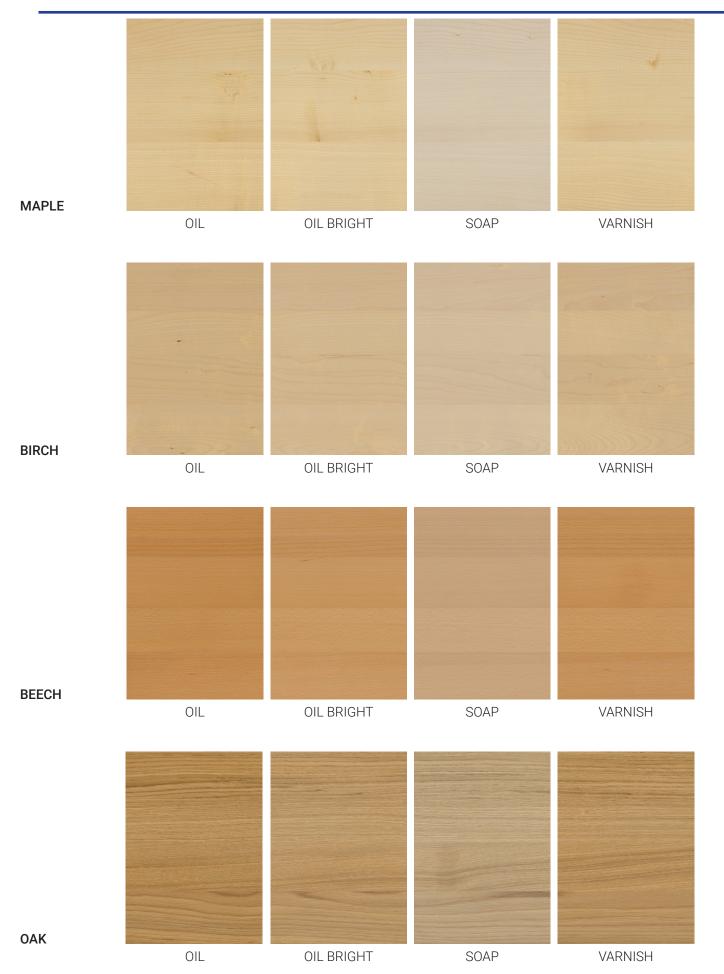

## HIGH TABLE

L 23.7" / 70.9" x W 23.7" x H 43.3"

| MATERIAL                        | SURFACE                        | OPTIONAL     |
|---------------------------------|--------------------------------|--------------|
| SOLID WOOD<br>MULTIPLY<br>MAPLE | OILED<br>SOAPED<br>MAT VARNISH | CUSTOM SIZES |
| BIRCH                           |                                |              |
| BEECH                           |                                |              |
| OAK                             |                                |              |
| CHERRY                          |                                |              |
| WALNUT                          |                                |              |