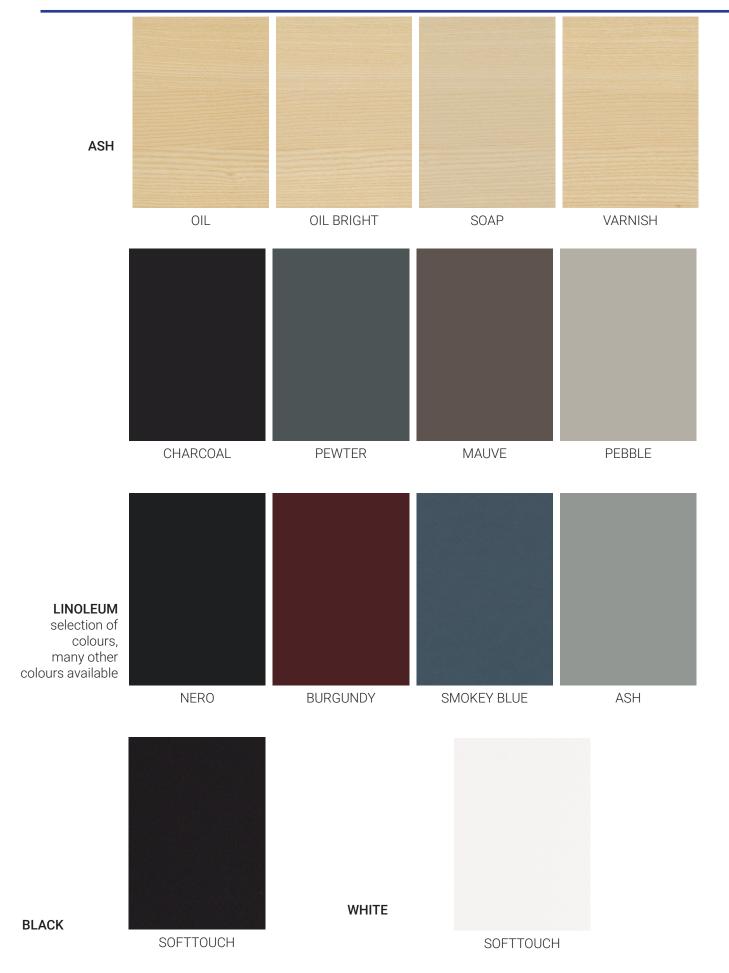

## HIGH TABLE

L 23.7" / 70.9" x W 23.7" x H 43.3"

| MATERIAL                        | SURFACE                        | OPTIONAL     |
|---------------------------------|--------------------------------|--------------|
| SOLID WOOD<br>MULTIPLY<br>MAPLE | OILED<br>SOAPED<br>MAT VARNISH | CUSTOM SIZES |
| BIRCH                           |                                |              |
| BEECH                           |                                |              |
| OAK                             |                                |              |
| CHERRY                          |                                |              |
| WALNUT                          |                                |              |