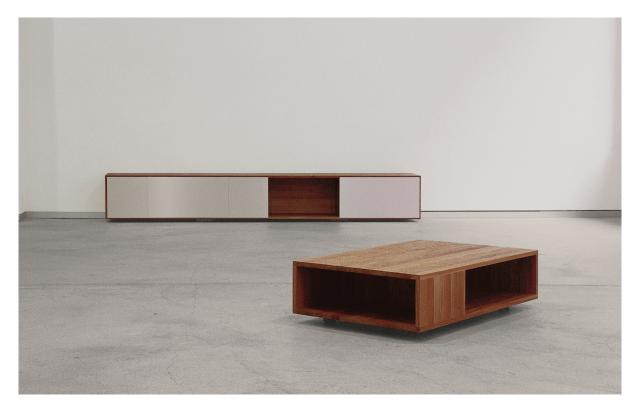

### FLAT SIDETABLE

### M SANKTJOHANSER

FLAT is an elegant side table on casters made of solid wood, multiply or HPL. Flat has compartment shelves at the sides and in the front.