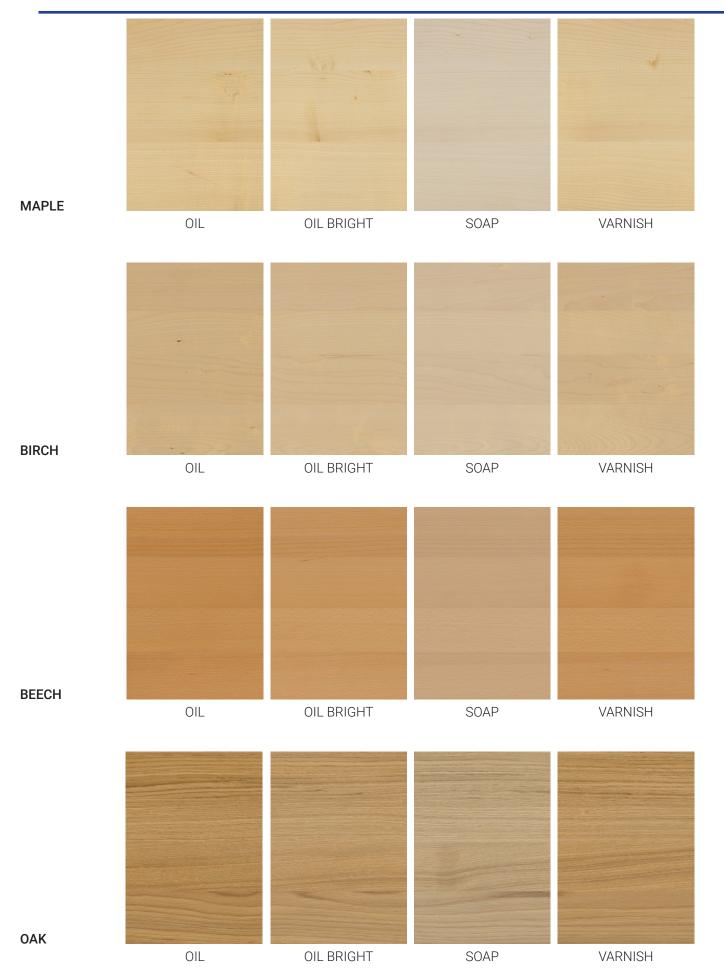

Castor heights 1.7" / 3"

| MATERIAL   |  |
|------------|--|
| SOLID WOOD |  |
| MULTIPLY   |  |
| MAPLE      |  |
| BIRCH      |  |
| BEECH      |  |
| OAK        |  |
| CHERRY     |  |
| WALNUT     |  |
| ЛЅЫ        |  |

# SURFACE OILED SOAPED MAT VARNISH BLACK WHITE

## **SURFACES**