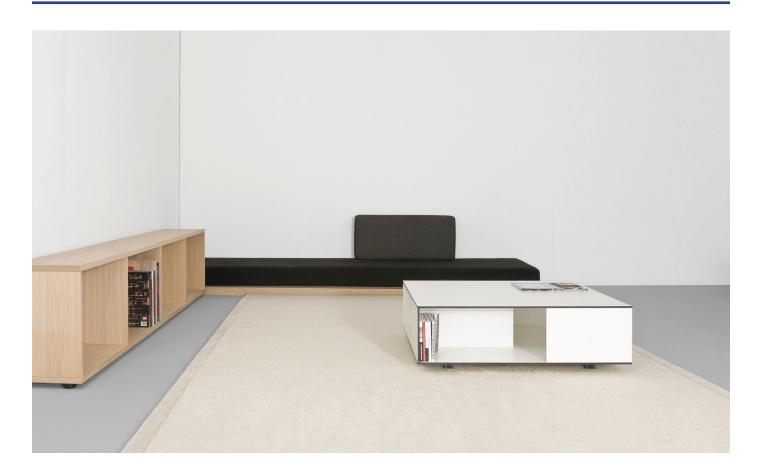

### FLAT SIDETABLE

### M SANKTJOHANSER

FLAT is an elegant side table on casters made of solid wood, multiply or HPL. Flat has compartment shelves at the sides and in the front.