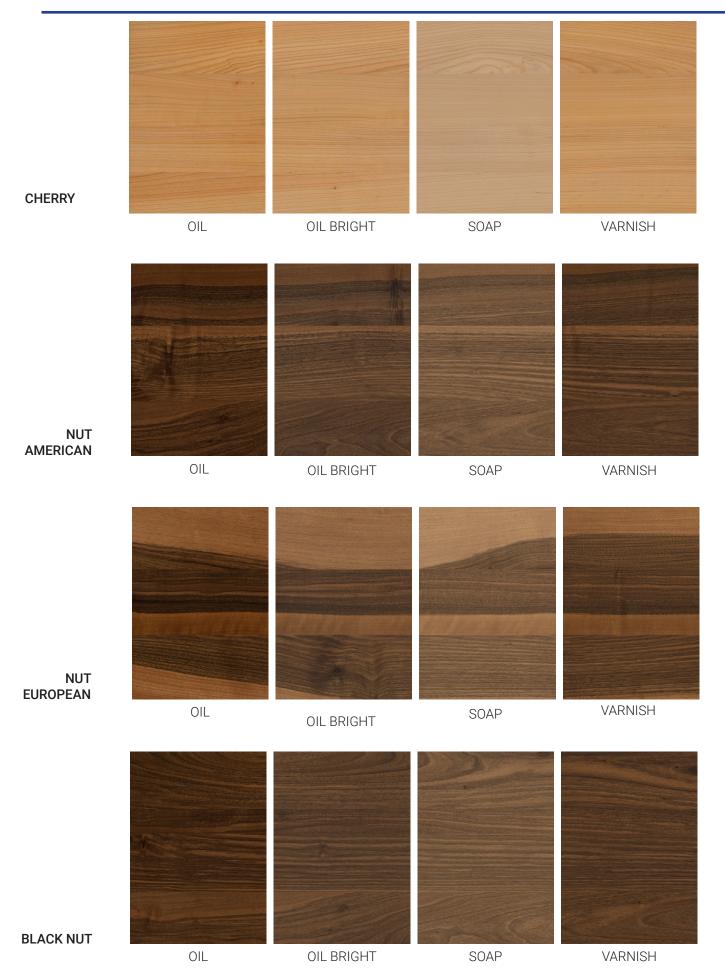

Castor heights 1.7" / 3"

| MATERIAL   |  |
|------------|--|
| SOLID WOOD |  |
| MULTIPLY   |  |
| MAPLE      |  |
| BIRCH      |  |
| BEECH      |  |
| OAK        |  |
| CHERRY     |  |
| WALNUT     |  |
| ЛЅЫ        |  |

# SURFACE OILED SOAPED MAT VARNISH BLACK WHITE

## **SURFACES**