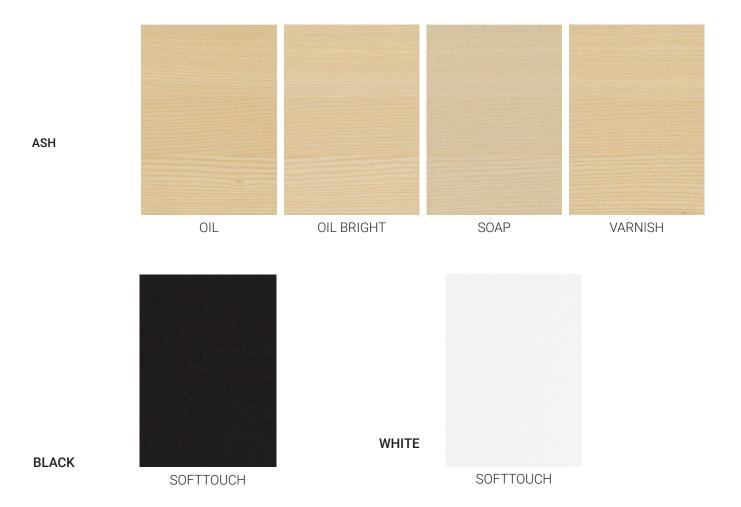

Castor heights 1.7" / 3"

| MATERIAL   |  |
|------------|--|
| SOLID WOOD |  |
| MULTIPLY   |  |
| MAPLE      |  |
| BIRCH      |  |
| BEECH      |  |
| OAK        |  |
| CHERRY     |  |
| WALNUT     |  |
| ЛЅЫ        |  |

# SURFACE OILED SOAPED MAT VARNISH BLACK WHITE

## **SURFACES**