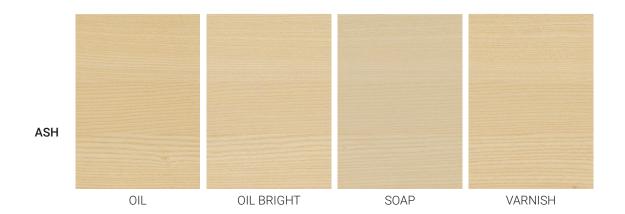

## MATERIAL

SOLID WOOD MULTIPLY MAPLE BIRCH BEECH OAK CHERRY WALNUT ASH STAINLESS STEEL

## SURFACE

OILED SOAPED MAT VARNISHED

# **SURFACES**