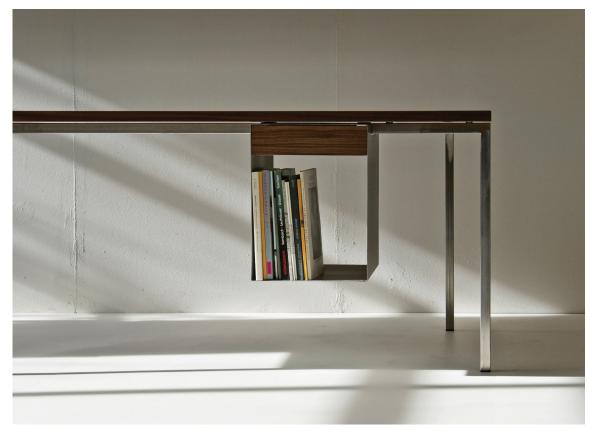

A container made of stainless steel with wooden drawer is optional, as well as extensions boards (19.7" on each side).

## **OPTIONAL**

EXTENSION BOARDS CONTAINER WITH DRAWER CUSTOM SIZE