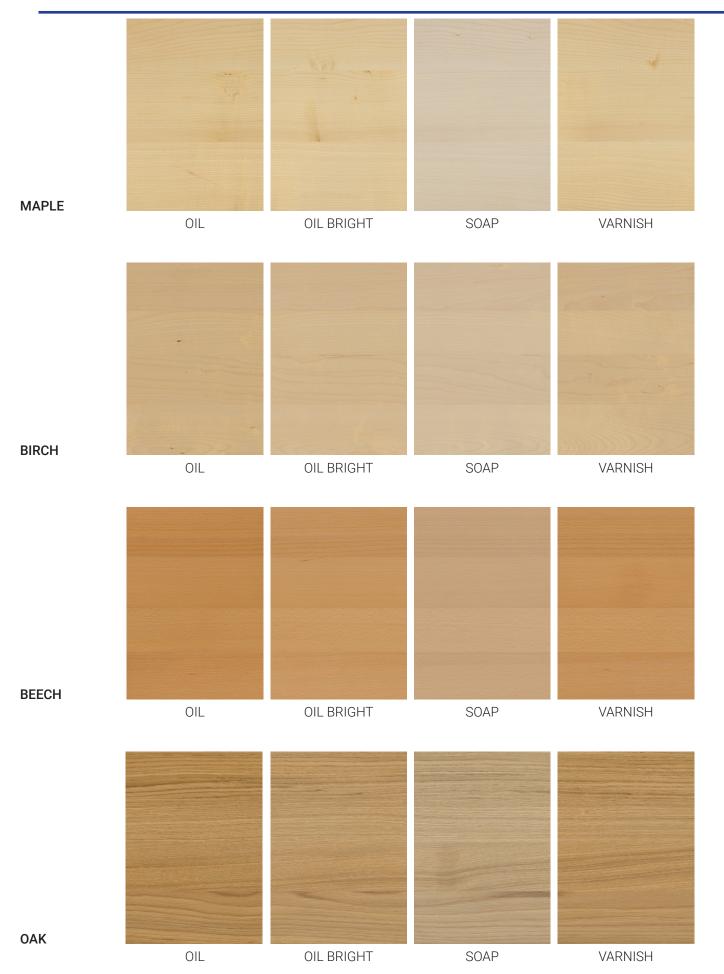

## MATERIAL

SOLID WOOD MULTIPLY MAPLE BIRCH BEECH OAK CHERRY WALNUT ASH STAINLESS STEEL

## SURFACE

OILED SOAPED MAT VARNISHED

# **SURFACES**