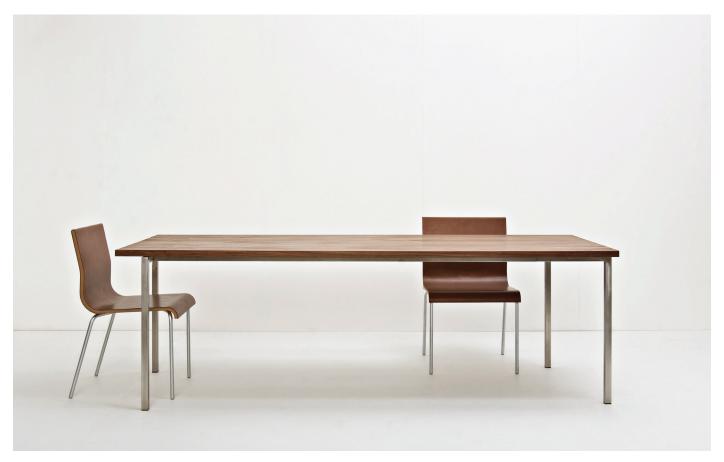

#### M SANKTJOHANSER

EXCENTER table comes with a range of table top options, from solid wood over multiply to mat stainless steel. The table frame is made of a mat stainless steel. The width of the legs, as well as all the table tops is 1.2". The position of the legs is staggered and the apron is set 3.9" from the edge of the table top.

### **DIMENSIONS**

L70.9"/78.7" / 88.6" / 96.5" / 106.3"/ 114.2" x W 35.4" x H 29.2"