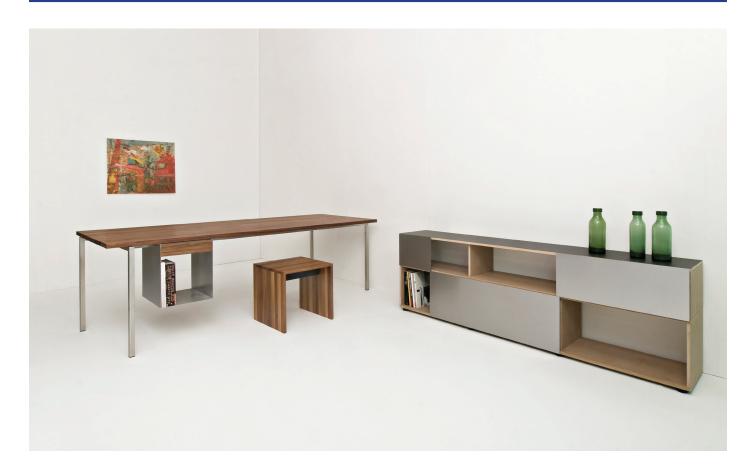

#### M SANKTJOHANSER

EXCENTER table comes with a range of table top options, from solid wood over multiply to mat stainless steel. The table frame is made of a mat stainless steel. The width of the legs, as well as all the table tops is 1.2". The position of the legs is staggered and the apron is set 3.9" from the edge of the table top.

A container made of stainless steel with wooden drawer is optional, as well as extensions boards (19.7" on each side).

## **OPTIONAL**

EXTENSION BOARDS CONTAINER WITH DRAWER CUSTOM SIZE