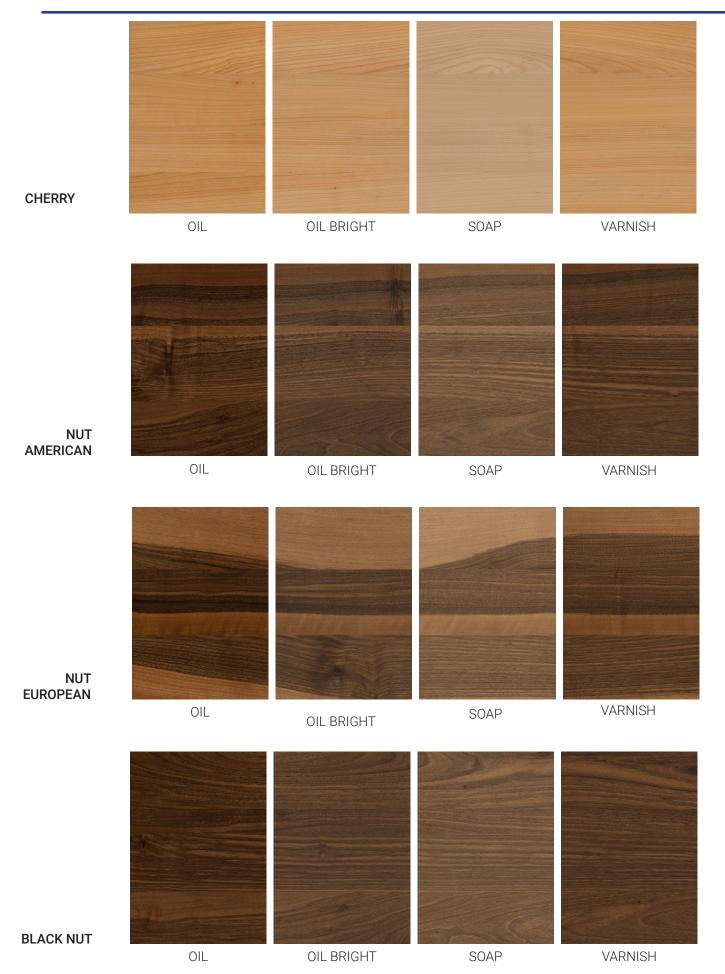

## MATERIAL

SOLID WOOD MULTIPLY MAPLE BIRCH BEECH OAK CHERRY WALNUT ASH STAINLESS STEEL

## SURFACE

OILED SOAPED MAT VARNISHED

# **SURFACES**