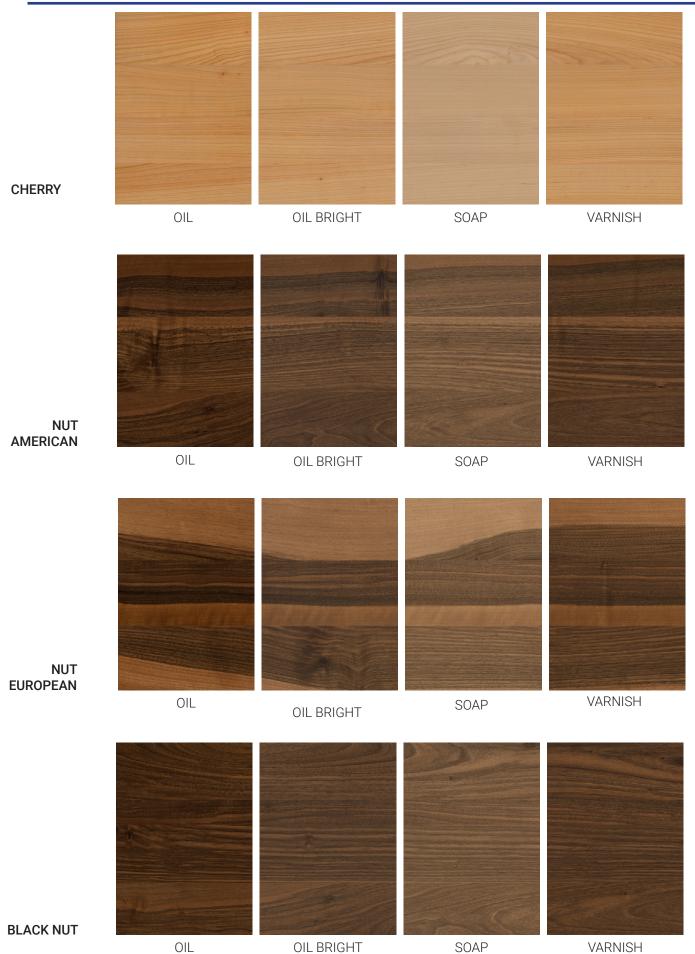

## MATERIAL

SOLID WOOD MULTIPLY MAPLE ASH BIRCH BEECH OAK

CHERRY WALNUT SURFACE OILED

SOAPED MAT VARNISH LINOLEUM

STILLFRIED WIEN 40 WALKER STREET, NEW YORK, 10013 NY T 212 226 2921 F 212 226 2948 OFFICE@STILLFRIED.COM WWW.STILLFRIED.COM