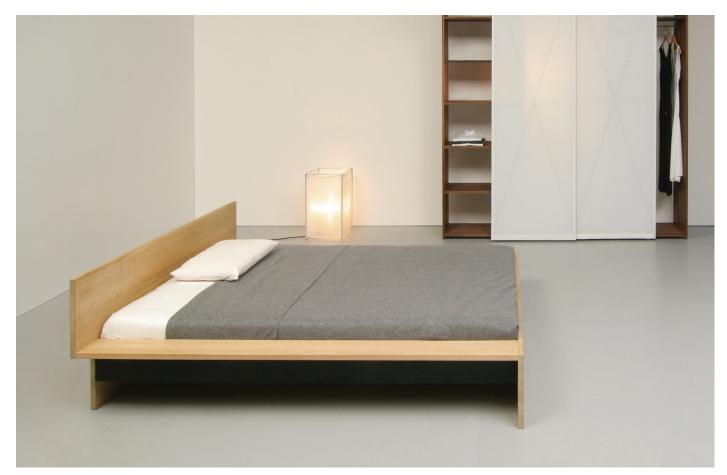

## M SANKTJOHANSER

DINADREI bed is available in solid wood or multiply. DINARDREI has a shelf on each side, a high head board and a recessed frame, which comes in black, white or wooden finish. Custom headboard and bed sizes available.

## DIMENSIONS

DINADREI is available for every dimension of mattress

Headboard H 23.6" Shelf W 5.9"