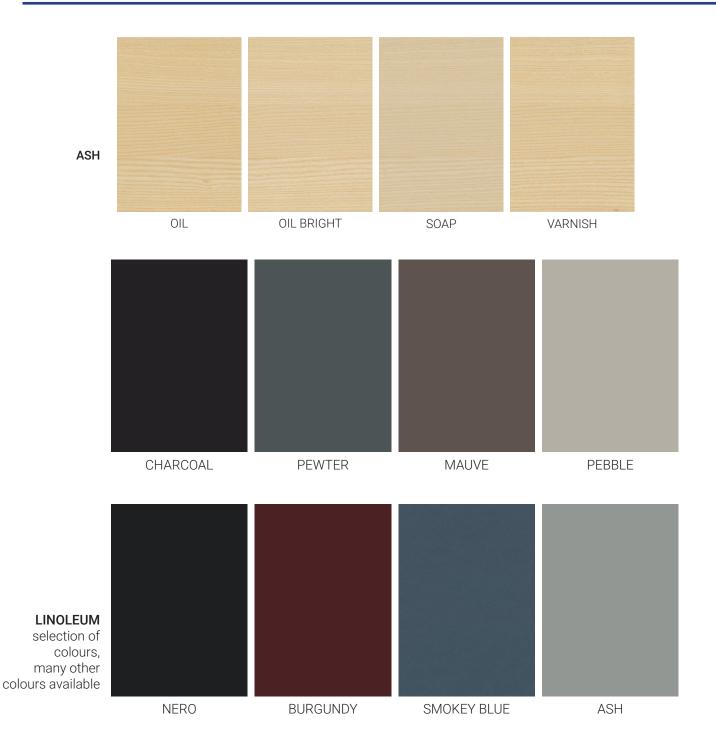

## MATERIAL

SOLID WOOD MULTIPLY MAPLE ASH BIRCH BEECH OAK

CHERRY WALNUT SURFACE OILED

SOAPED MAT VARNISH LINOLEUM

STILLFRIED WIEN 40 WALKER STREET, NEW YORK, 10013 NY T 212 226 2921 F 212 226 2948 OFFICE@STILLFRIED.COM WWW.STILLFRIED.COM