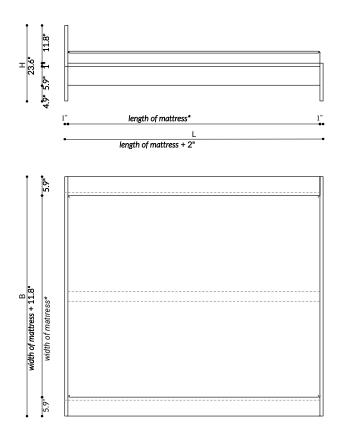

## DIMENSIONS

DINADREI is available for every dimension of mattress

Headboard H 23.6" Shelf W 5.9"