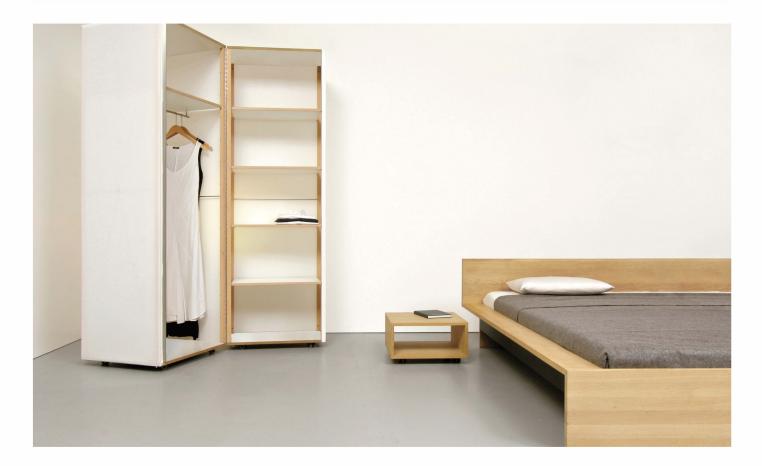

## M SANKTJOHANSER

DINADREI bed is available in solid wood or multiply. DINARDREI has a shelf on each side, a high head board and a recessed frame, which comes in black, white or wooden finish. Custom headboard and bed sizes available.