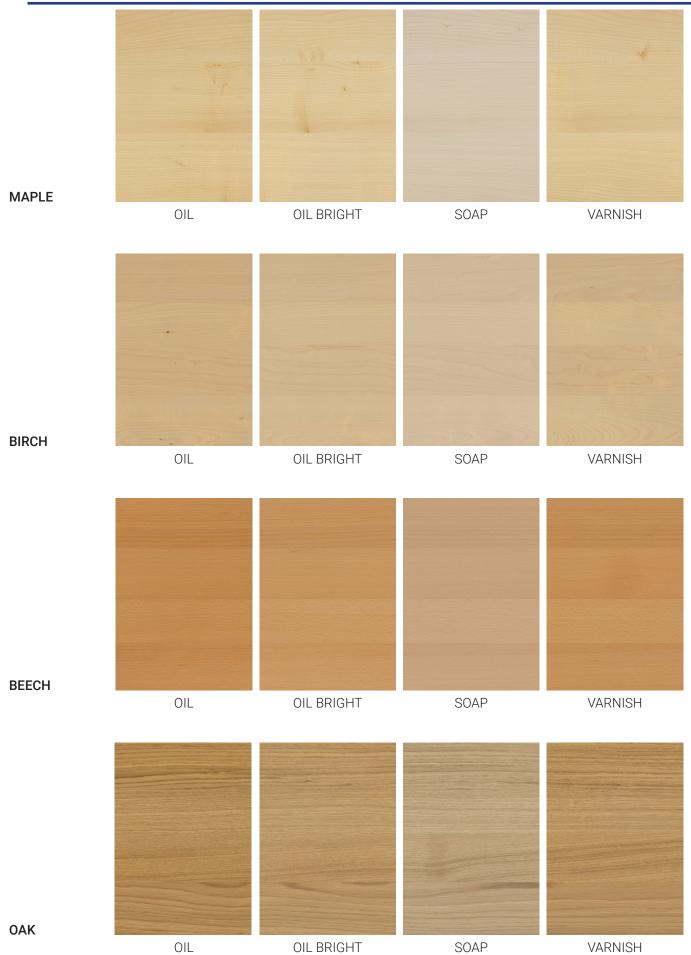

## MATERIAL

SOLID WOOD MULTIPLY MAPLE ASH BIRCH BEECH OAK

CHERRY WALNUT SURFACE OILED

SOAPED MAT VARNISH LINOLEUM

STILLFRIED WIEN 40 WALKER STREET, NEW YORK, 10013 NY T 212 226 2921 F 212 226 2948 OFFICE@STILLFRIED.COM WWW.STILLFRIED.COM