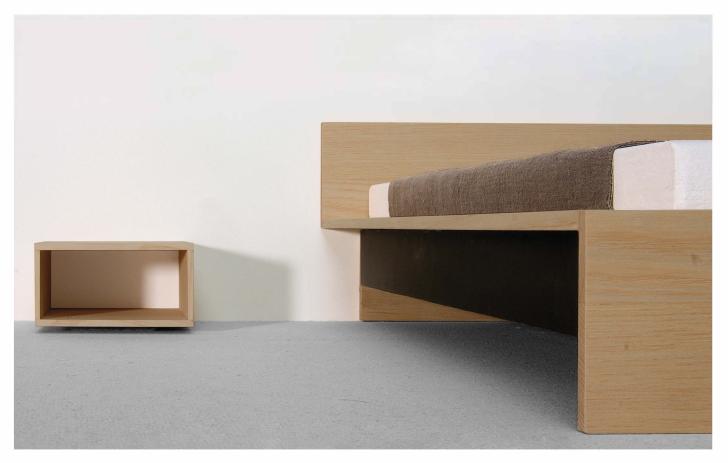

## M SANKTJOHANSER

DINADREI bed is available in solid wood or multiply. DINARDREI has a shelf on each side, a high head board and a recessed frame, which comes in black, white or wooden finish. Custom headboard and bed sizes available.

## DIMENSIONS

DINADREI is available for every dimension of mattress

Headboard H 23.6" Shelf W 5.9"