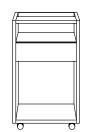

## M SANKTJOHANSER

The Depot X can be both a container or a side table on wheels. It is made of multiplex or solid wood and available in six different variations.

As a container: #1 one shelf aluminum, one shelf wood. #2 with one drawer. #3 with two drawers.

As a side table: #4 basic version. four openings at the sides. #5 with one additional shelf. #6 with a simple drawer.

CONTAINER W 15.8 x D 24.7" x H 25.9" SIDE TABLE W 24.7" x D 24.7" x H 17.3"