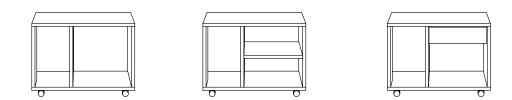

## M SANKTJOHANSER

The Depot X can be both a container or a side table on wheels. It is made of multiplex or solid wood and available in six different variations.

As a container: #1 one shelf aluminum, one shelf wood. #2 with one drawer. #3 with two drawers.

As a side table: #4 basic version. four openings at the sides. #5 with one additional shelf. #6 with a simple drawer.

CONTAINER W 15.8 x D 24.7" x H 25.9" SIDE TABLE W 24.7" x D 24.7" x H 17.3"