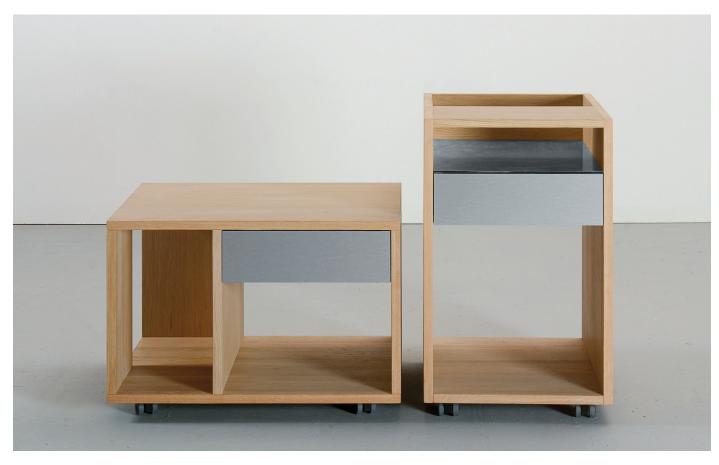

## M SANKTJOHANSER

The Depot X can be both a container or a side table on wheels. It is made of multiplex or solid wood and available in six different variations.

As a container: #1 one shelf aluminum, one shelf wood. #2 with one drawer. #3 with two drawers.

As a side table: #4 basic version. four openings at the sides. #5 with one additional shelf. #6 with a simple drawer.

CONTAINER W 15.8 x D 24.7" x H 25.9" SIDE TABLE W 24.7" x D 24.7" x H 17.3"