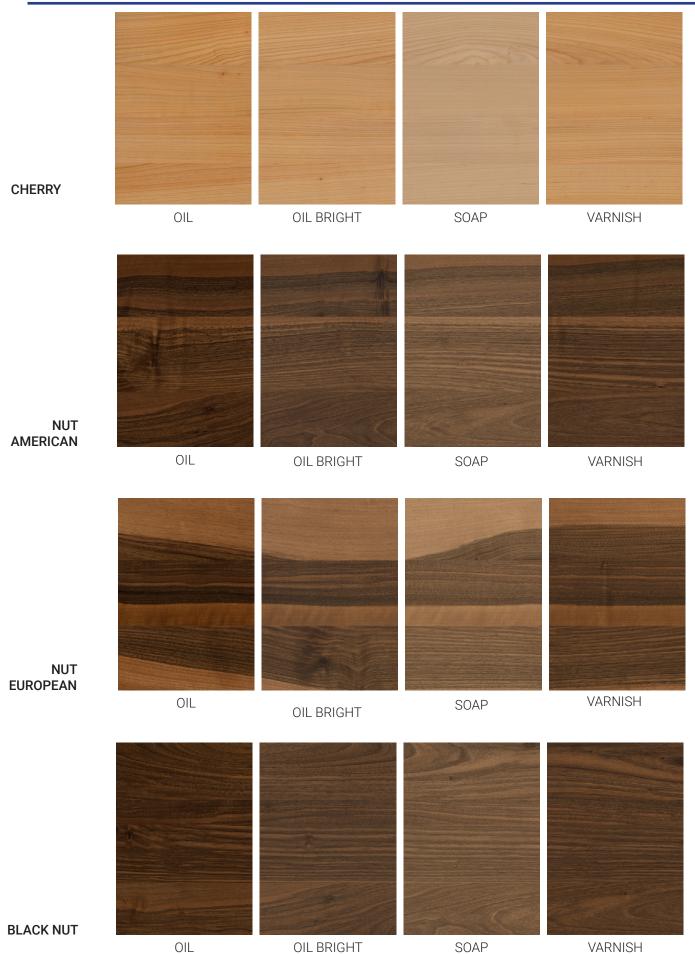

### SURFACE

SOLID WOOD MULTIPLEX MAPLE BIRCH BEECH OAK CHERRY WALNUT OILED SOAPED MAT VARNISH WHITE BLACK OPTIONAL PEN PAD STAINLESS STEEL CUSTOM SIZES

## SURFACES