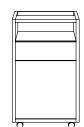

## M SANKTJOHANSER

The Depot X can be both a container or a side table on wheels. It is made of multiplex or solid wood and available in six different variations.

As a container: #1 one shelf aluminum, one shelf wood. #2 with one drawer. #3 with two drawers.

As a side table: #4 basic version. four openings at the sides. #5 with one additional shelf. #6 with a simple drawer.

CONTAINER W 15.8 x D 24.7" x H 25.9" SIDE TABLE W 24.7" x D 24.7" x H 17.3"