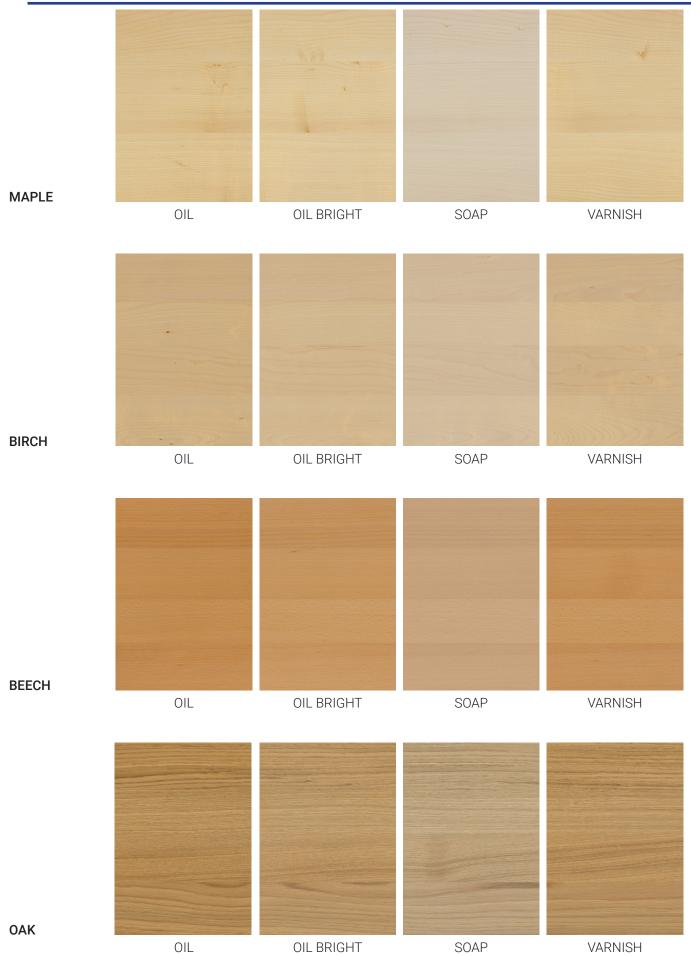

### SURFACE

SOLID WOOD MULTIPLEX MAPLE BIRCH BEECH OAK CHERRY WALNUT OILED SOAPED MAT VARNISH WHITE BLACK OPTIONAL PEN PAD STAINLESS STEEL CUSTOM SIZES

## SURFACES