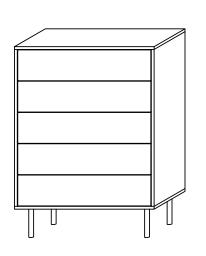

#### M SANKTJOHANSER

DASREGAL is a customizable shelf- and sideboard system made of solid wood or multiply.

DASREGAL can serve as a shelf for books, as a wardrobe, as a low- or sideboard, as a side table, as a wall mounted shelf and even as a furniture for sitting.

### **OPTIONS**

drawers, suspension file drawer, flaps, doors, back panels in white, black, transluscent and wood, castors, wall mounting, wall bracket, custom-built model. high legs. round  $(\emptyset 1.1)$  or rectengular