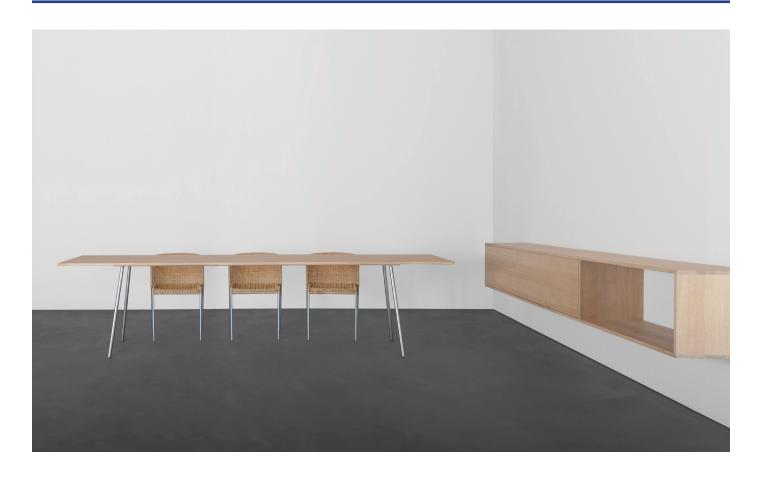

## DASREGAL STORAGE

#### M SANKTJOHANSER

DASREGAL is a customizable shelf- and sideboard system made of solid wood or multiply.

DASREGAL can serve as a shelf for books, as a wardrobe, as a low- or sideboard, as a side table, as a wall mounted shelf and even as a furniture for sitting.

### **OPTIONS**

drawers, suspension file drawer, flaps, doors, back panels in white, black, transluscent and wood, castors, wall mounting, wall bracket, custom-built model. high legs. round  $(\emptyset 1.1)$  or rectengular