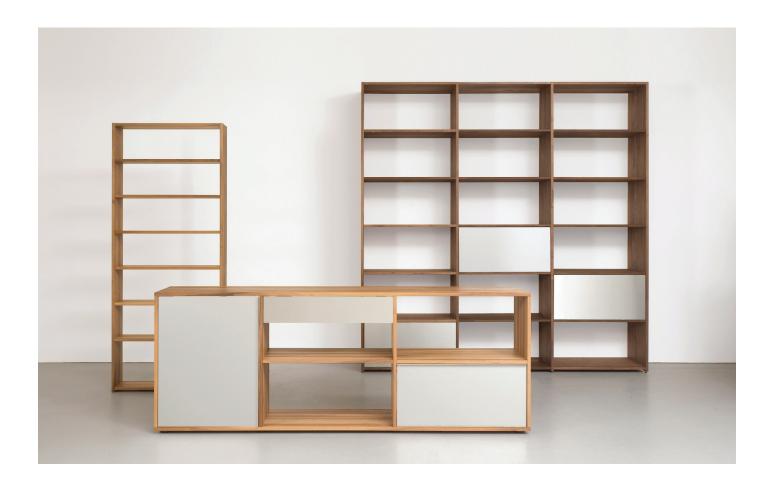

## DASREGAL STORAGE

#### M SANKTJOHANSER

DASREGAL is a customizable shelf- and sideboard system made of solid wood or multiply.

DASREGAL can serve as a shelf for books, as a wardrobe, as a low- or sideboard, as a side table, as a wall mounted shelf and even as a furniture for sitting.

### **OPTIONS**

drawers, suspension file drawer, flaps, doors, back panels in white, black, transluscent and wood, castors, wall mounting, wall bracket, custom-built model. high legs. round  $(\emptyset 1.1)$  or rectengular