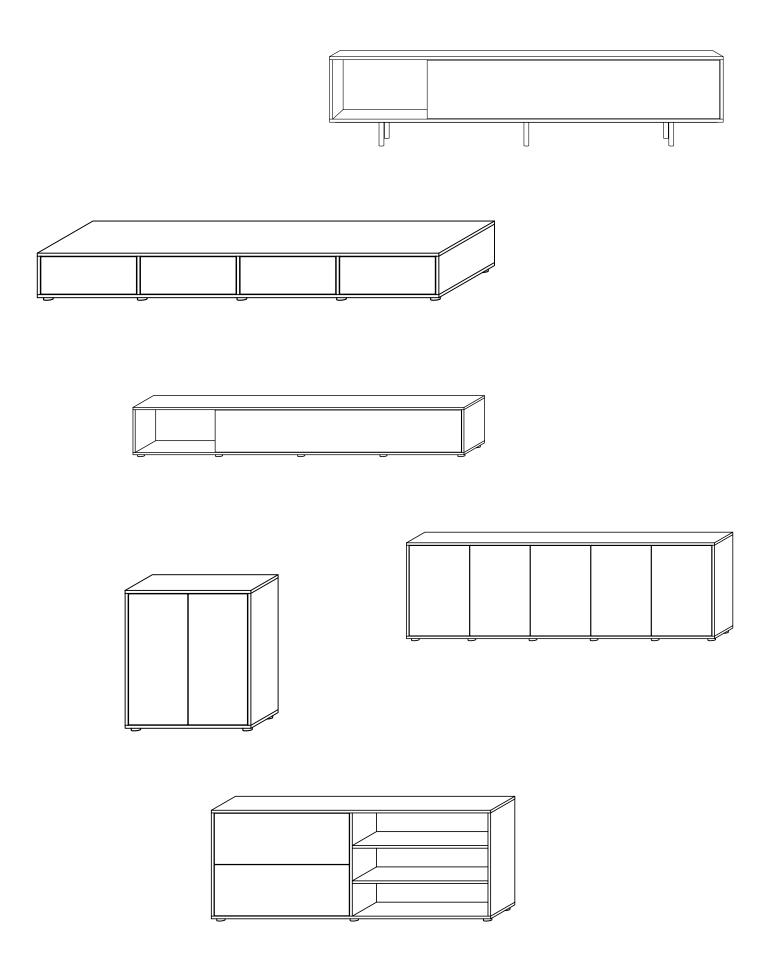

## DASREGAL STORAGE

#### M SANKTJOHANSER

DASREGAL is a customizable shelf- and sideboard system made of solid wood or multiply.

DASREGAL can serve as a shelf for books, as a wardrobe, as a low- or sideboard, as a side table, as a wall mounted shelf and even as a furniture for sitting.

### **OPTIONS**

drawers, suspension file drawer, flaps, doors, back panels in white, black, transluscent and wood, castors, wall mounting, wall bracket, custom-built model. high legs. round  $(\emptyset 1.1)$  or rectengular