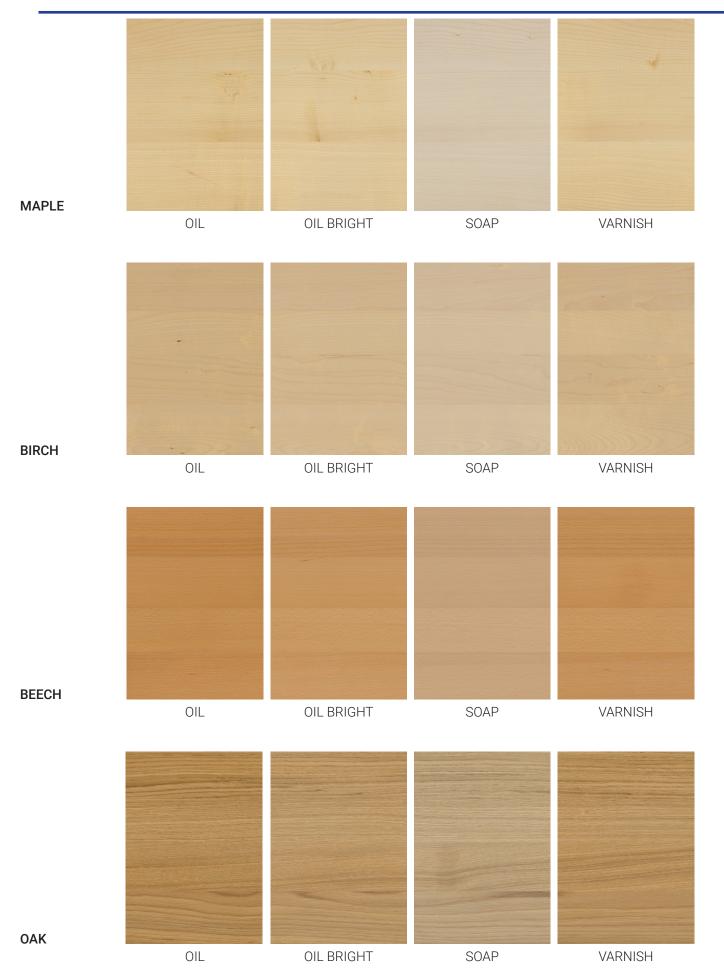

### **MATERIAL**

SOLID WOOD MULTIPLY

MAPLE BIRCH BEECH OAK CHERRY WALNUT ASH

### **SURFACE**

OIL-FINISH SOAPED MAT VARNISH BLACK OR WHITE

# **SURFACES**