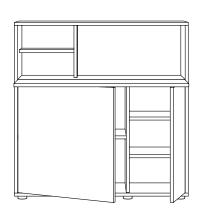

#### M SANKTJOHANSER

DASREGAL is a customizable shelf- and sideboard system made of solid wood or multiply.

DASREGAL can serve as a shelf for books, as a wardrobe, as a low- or sideboard, as a side table, as a wall mounted shelf and even as a furniture for sitting.

### **OPTIONS**

drawers, suspension file drawer, flaps, doors, back panels in white, black, transluscent and wood, castors, wall mounting, wall bracket, custom-built model. high legs. round  $(\emptyset 1.1)$  or rectengular