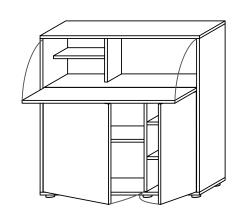

#### M SANKTJOHANSER

DASREGAL is a customizable shelf- and sideboard system made of solid wood or multiply.

DASREGAL can serve as a shelf for books, as a wardrobe, as a low- or sideboard, as a side table, as a wall mounted shelf and even as a furniture for sitting.

### **OPTIONS**

drawers, suspension file drawer, flaps, doors, back panels in white, black, transluscent and wood, castors, wall mounting, wall bracket, custom-built model. high legs. round  $(\emptyset 1.1)$  or rectengular