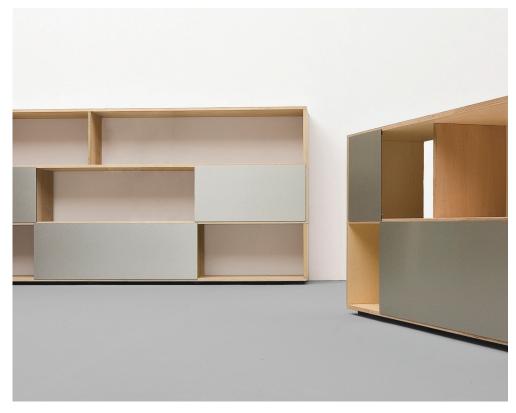

## DASREGAL STORAGE

#### M SANKTJOHANSER

DASREGAL is a customizable shelf- and sideboard system made of solid wood or multiply.

DASREGAL can serve as a shelf for books, as a wardrobe, as a low- or sideboard, as a side table, as a wall mounted shelf and even as a furniture for sitting.

### **OPTIONS**

drawers, suspension file drawer, flaps, doors, back panels in white, black, transluscent and wood, castors, wall mounting, wall bracket, custom-built model. high legs. round  $(\emptyset 1.1)$  or rectengular