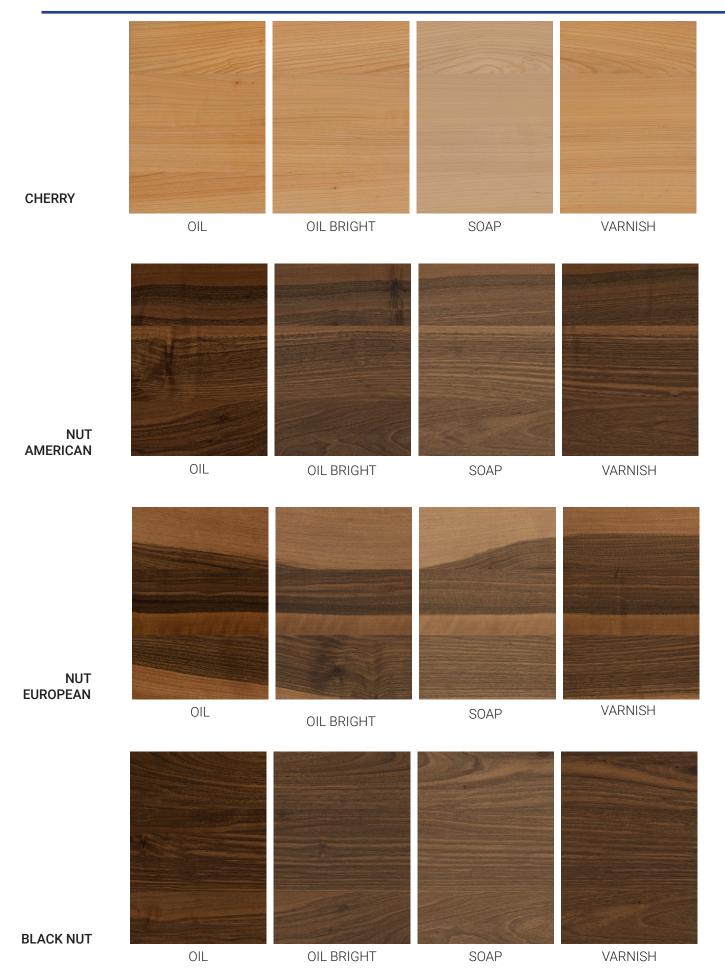

### **MATERIAL**

SOLID WOOD MULTIPLY

MAPLE BIRCH BEECH OAK CHERRY WALNUT ASH

### **SURFACE**

OIL-FINISH SOAPED MAT VARNISH BLACK OR WHITE

# **SURFACES**