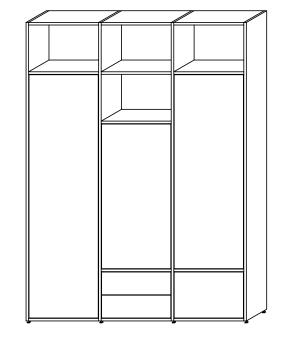

#### M SANKTJOHANSER

DASREGAL is a customizable shelf- and sideboard system made of solid wood or multiply.

DASREGAL can serve as a shelf for books, as a wardrobe, as a low- or sideboard, as a side table, as a wall mounted shelf and even as a furniture for sitting.

### **OPTIONS**

drawers, suspension file drawer, flaps, doors, back panels in white, black, transluscent and wood, castors, wall mounting, wall bracket, custom-built model. high legs. round  $(\emptyset 1.1)$  or rectengular