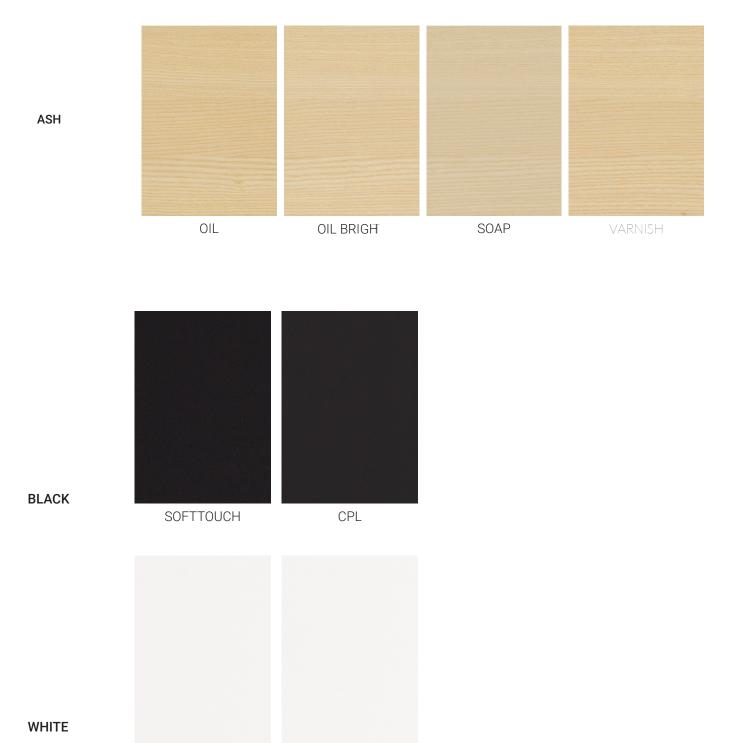

### **MATERIAL**

SOLID WOOD MULTIPLY

MAPLE BIRCH BEECH OAK CHERRY WALNUT ASH

### **SURFACE**

OIL-FINISH SOAPED MAT VARNISH BLACK OR WHITE

**MELAMINE** 

SOFTTOUCH

# **SURFACES**