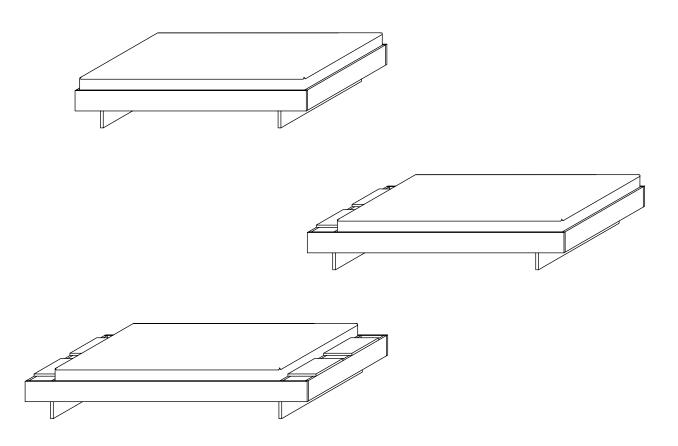

### M SANKTJOHANSER

The BEZWEI bed frame is dedicated to the topic of sleep and storage. The three variants of Bezwei offer different amounts of space, variant 1 offers storage space at the top of the bed, variant 2 at the top and foot end of the bed and No. 3 is a simple bed frame without storage. 2 lids, placed on top of the storage space offer the possibility to keep books, glasses, water cups, you name it close by. A third lid is available on request so that the storage space is completely covered. Bezwei is available for every mattress size.