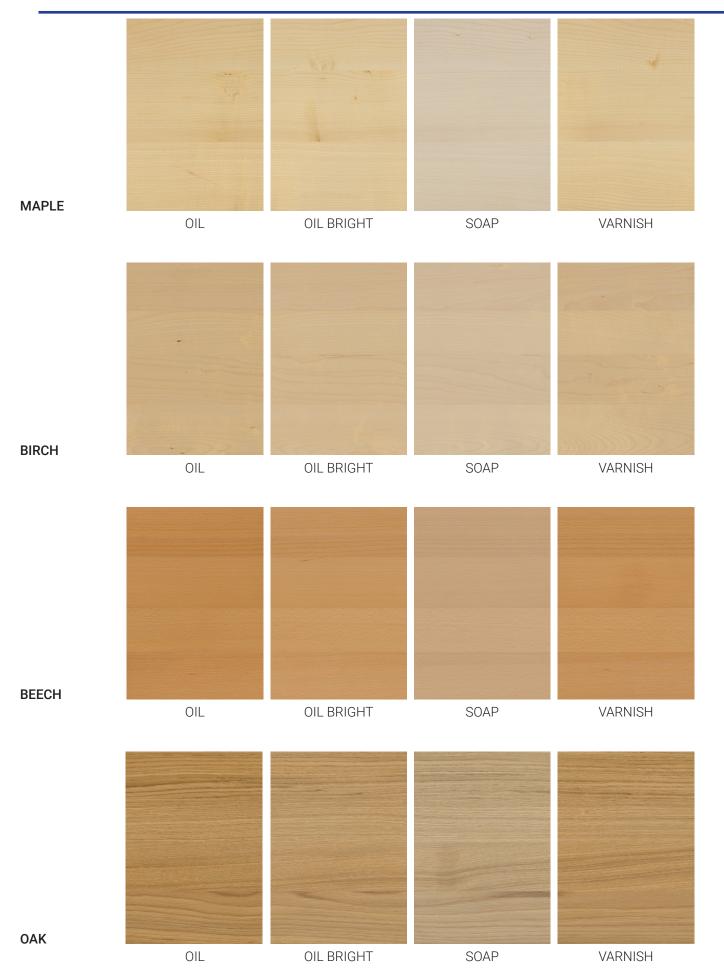

# MATERIAL

SOLID WOOD MULTIPLY

MAPLE BIRCH BEECH CHERRY OAK CHERRY ASH

WALNUT

# **SURFACE**

OIL- FINISH SOAPED MAT VARNISH BLACK OR WHITE