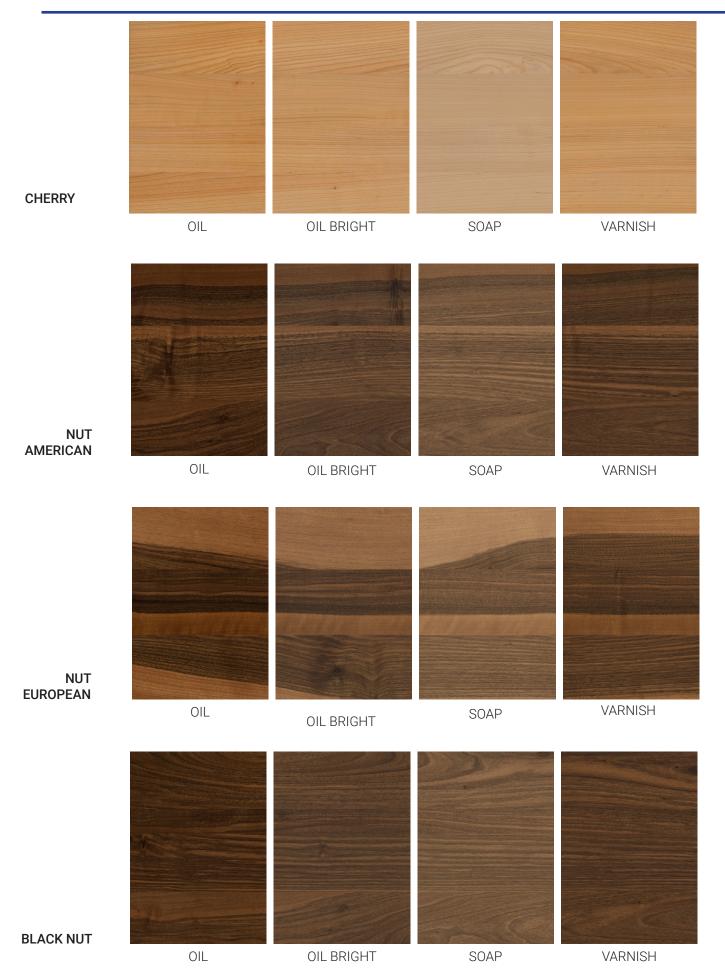

# MATERIAL

SOLID WOOD MULTIPLY

MAPLE BIRCH BEECH CHERRY OAK CHERRY ASH

WALNUT

# **SURFACE**

OIL- FINISH SOAPED MAT VARNISH BLACK OR WHITE