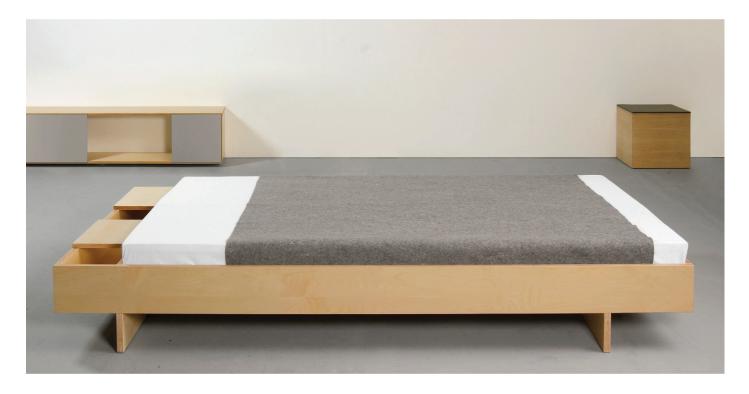

### M SANKTJOHANSER

The BEZWEI bed frame is dedicated to the topic of sleep and storage. The three variants of Bezwei offer different amounts of space, variant 1 offers storage space at the top of the bed, variant 2 at the top and foot end of the bed and No. 3 is a simple bed frame without storage. 2 lids, placed on top of the storage space offer the possibility to keep books, glasses, water cups, you name it close by. A third lid is available on request so that the storage space is completely covered. Bezwei is available for every mattress size.