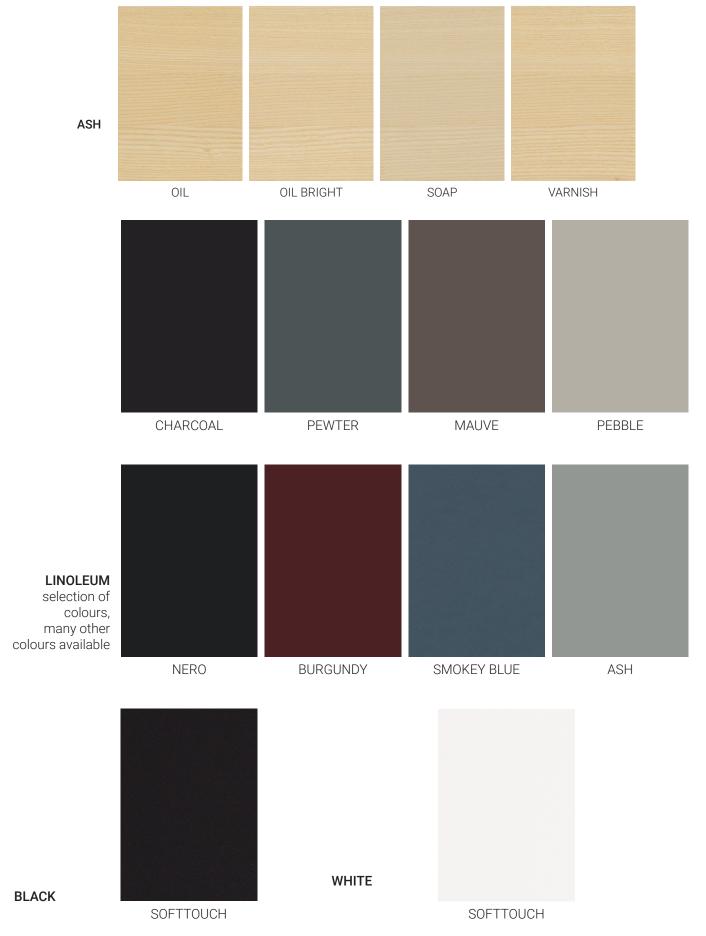

# MATERIAL

SOLID WOOD MULTIPLY

MAPLE BIRCH BEECH CHERRY OAK CHERRY ASH

WALNUT

# **SURFACE**

OIL- FINISH SOAPED MAT VARNISH BLACK OR WHITE