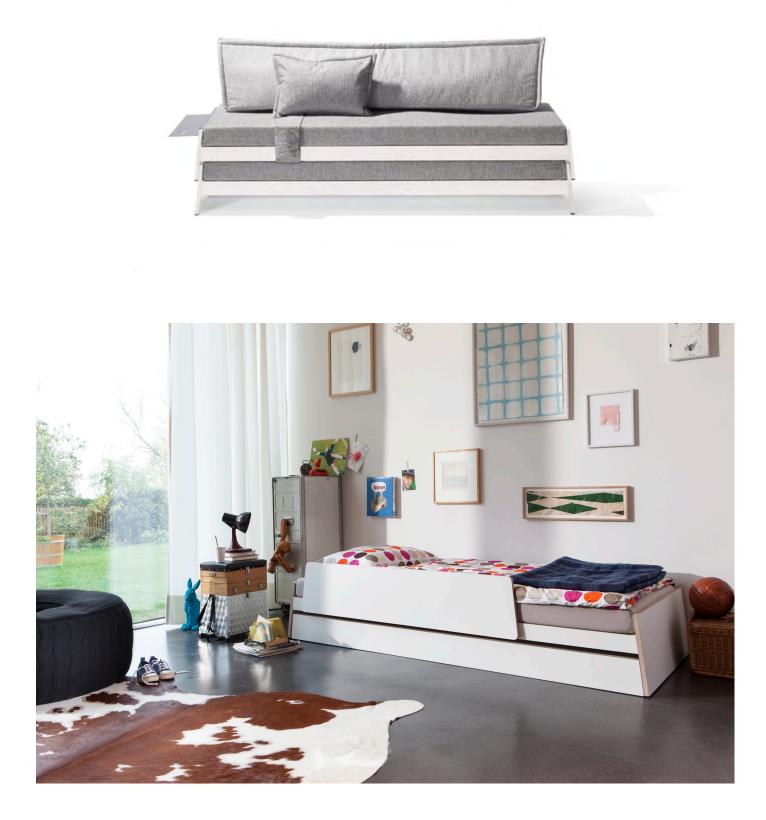

## LÖNNEBERGA STACKING BED

#### **D** ALEXANDER SEIFRIED

In small rooms for kids or guests! A couch during the day, a bed for one at night. And when a school friend or guest comes for the night, lift one up and put it next to the other. A true quality double or two single beds. Real comforts with full flexibility. Later, the Staple bed for the kids become the all round furniture for the apprentice or the student. Saving space for one. Two full quality beds for two. Same applies for guest rooms. The beds next to each other fit perfectly. No gap. Space saving. Cool clours. Black, white or red. Also available with a storage box