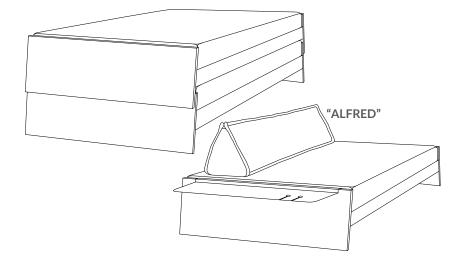

#### **TEXTILE COLORS**

SALT-PEPPER BLACK AND WHITE BEIGE GRAY DARK GRAY

CUSHION

15.7" x 23.6"

**BAG FOR BED LINNEN "ALFRED"** 76.8"/37.4"

BED TRAY "MICHEL" 31.5" x 6.7" red/white/black

**BELT "EMIL"** for bottles, cans, remote control etc