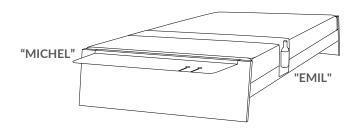

#### **TEXTILE COLORS**

SALT-PEPPER BLACK AND WHITE BEIGE GRAY DARK GRAY

CUSHION

15.7" x 23.6"

**BAG FOR BED LINNEN "ALFRED"** 76.8"/37.4"

BED TRAY "MICHEL" 31.5" x 6.7" red/white/black

**BELT "EMIL"** for bottles, cans, remote control etc