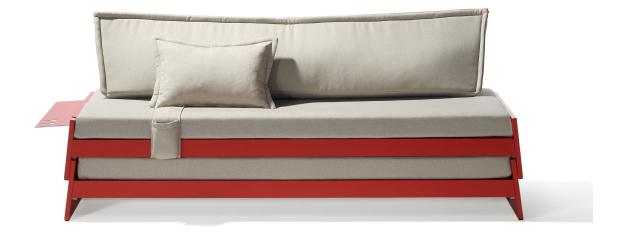

#### **D** ALEXANDER SEIFRIED

In small rooms for kids or guests! A couch during the day, a bed for one at night. And when a school friend or guest comes for the night, lift one up and put it next to the other. A true quality double or two single beds. Real comforts with full flexibility. Later, the Staple bed for the kids become the all round furniture for the apprentice or the student. Saving space for one. Two full quality beds for two. Same applies for guest rooms. The beds next to each other fit perfectly. No gap. Space saving. Cool clours. Black, white or red. Also available with a storage box

W 35.4" x L 83.1" x H 11.8" - one bed W 35.4" x L 83.1" x H 19.3" - two beds

W 35.4" x L 83.1" x H 14.6" - one bed w/ drawer "ALMA" W 35.4" x L 83.1" x H 22.0" - two beds w/ drawer "ALMA"

#### **TEXTILE COLORS**

SALT-PEPPER BLACK AND WHITE BEIGE GRAY DARK GRAY

CUSHION

15.7" x 23.6"

**BAG FOR BED LINNEN "ALFRED"** 76.8"/37.4"

BED TRAY "MICHEL" 31.5" x 6.7" red/white/black

**BELT "EMIL"** for bottles, cans, remote control etc