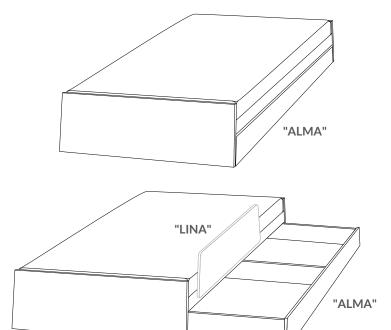

W 35.4" x L 83.1" x H 11.8" - one bed W 35.4" x L 83.1" x H 19.3" - two beds

W 35.4" x L 83.1" x H 14.6" - one bed w/ drawer "ALMA" W 35.4" x L 83.1" x H 22.0" - two beds w/ drawer "ALMA"

#### SAFTEY BOARD "LINA"

MDF/color lacquered/oak/maritime pine