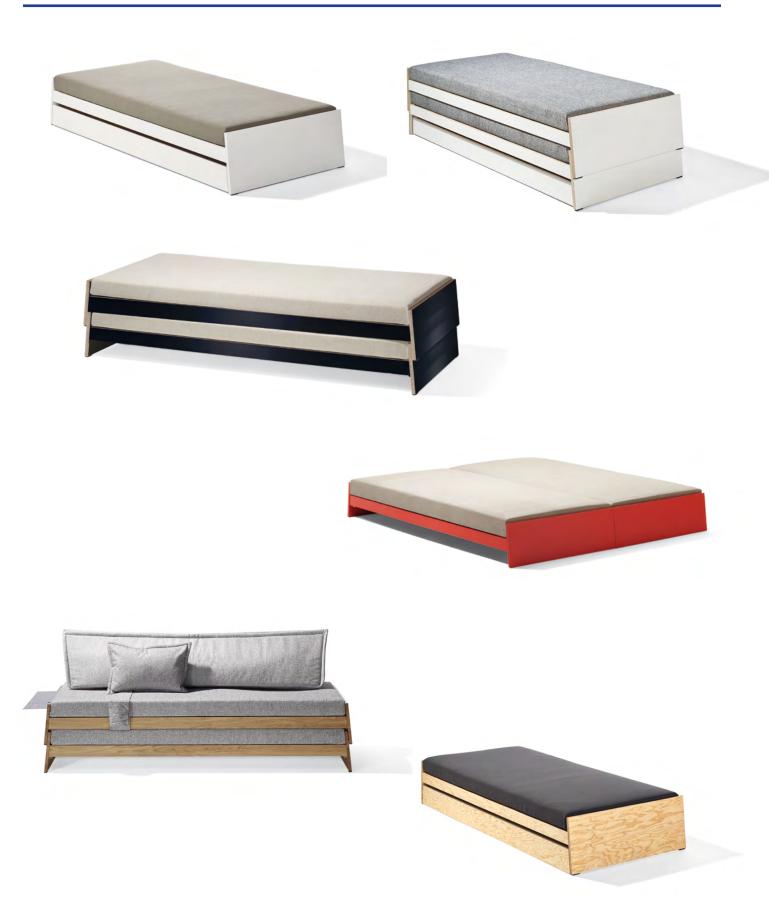

#### **D** ALEXANDER SEIFRIED

In small rooms for kids or guests! A couch during the day, a bed for one at night. And when a school friend or guest comes for the night, lift one up and put it next to the other. A true quality double or two single beds. Real comforts with full flexibility. Later, the Staple bed for the kids become the all round furniture for the apprentice or the student. Saving space for one. Two full quality beds for two. Same applies for guest rooms. The beds next to each other fit perfectly. No gap. Space saving. Cool clours. Black, white or red. Also available with a storage box

#### FRAME

- BIRCH brownish black
- BIRCH Melamine white
- BIRCH Melamine red

OAK natural solid wood laquered

### UPHOLSTERY

FABRIC