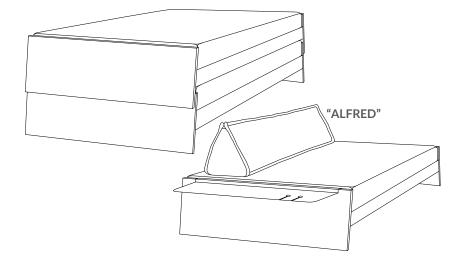

# **TEXTILE COLORS**

BIRCH PLYWOOD WHITE MELAMIN BLACK BROWN MELAMIN MELAMIN WITH RED LACQUER MARITIME PINE SOLID OAK SALT-PEPPER BLACK AND WHITE BEIGE GRAY DARK GRAY

CUSHION

15.7" x 23.6"

**BAG FOR BED LINNEN "ALFRED"** 76.8"/37.4"

BED TRAY "MICHEL" 31.5" x 6.7" red/white/black

**BELT "EMIL"** for bottles, cans, remote control etc