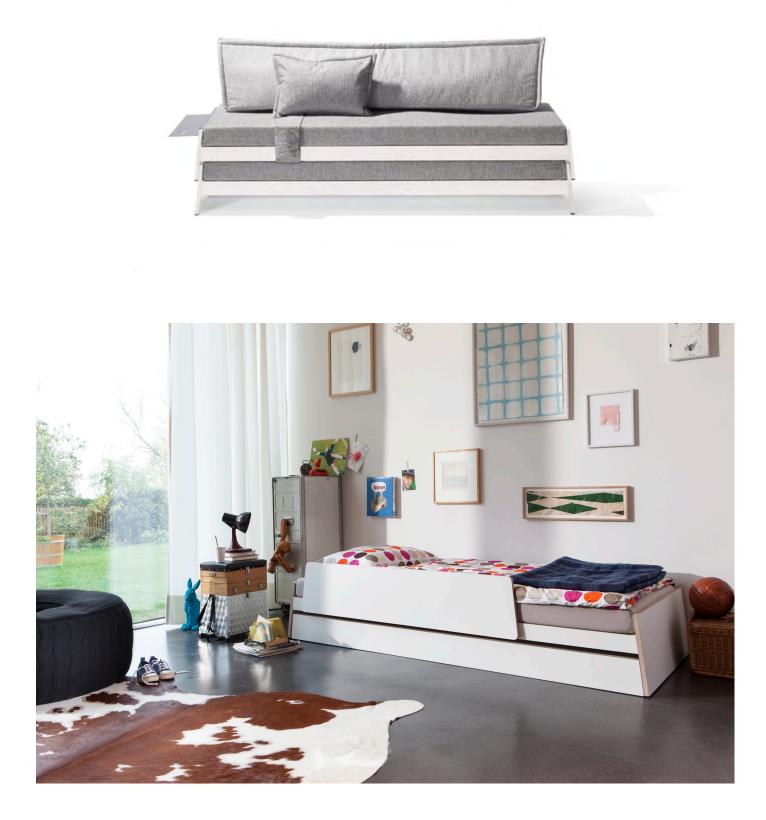

# LÖNNEBERGA STACKING BED

# D ALEXANDER SEIFRIED

In small rooms for kids or guests! A couch during the day, a bed for one at night. And when a school friend or guest comes for the night, lift one up and put it next to the other. A true quality double or two single beds. Real comforts with full flexibility. Later, the Staple bed for the kids become the all round furniture for the apprentice or the student. Saving space for one. Two full quality beds for two. Same applies for guest rooms. The beds next to each other fit perfectly. No gap. Space saving. Cool clours. Black, white or red. Also available with a storage box

W 35.4" x L 83.1" x H 11.8" - one bed W 35.4" x L 83.1" x H 19.3" - two beds

W 35.4" x L 83.1" x H 14.6" - one bed w/ drawer "ALMA" W 35.4" x L 83.1" x H 22.0" - two beds w/ drawer "ALMA"