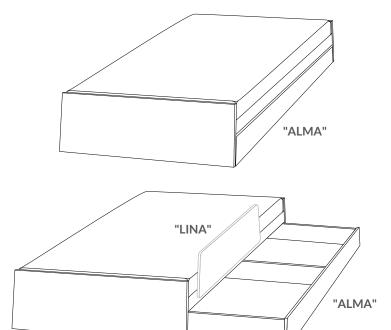

W 35.4" x L 83.1" x H 11.8" - one bed W 35.4" x L 83.1" x H 19.3" - two beds

W 35.4" x L 83.1" x H 14.6" - one bed w/ drawer "ALMA" W 35.4" x L 83.1" x H 22.0" - two beds w/ drawer "ALMA"

# SAFTEY BOARD "LINA"

MDF/color lacquered/oak/maritime pine