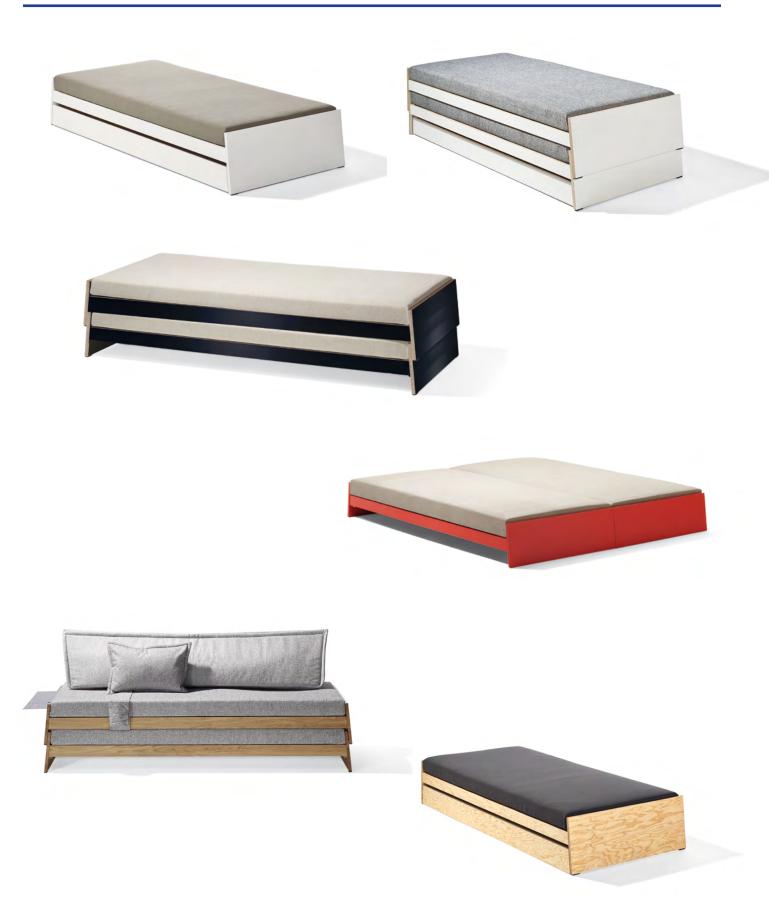

# D ALEXANDER SEIFRIED

In small rooms for kids or guests! A couch during the day, a bed for one at night. And when a school friend or guest comes for the night, lift one up and put it next to the other. A true quality double or two single beds. Real comforts with full flexibility. Later, the Staple bed for the kids become the all round furniture for the apprentice or the student. Saving space for one. Two full quality beds for two. Same applies for guest rooms. The beds next to each other fit perfectly. No gap. Space saving. Cool clours. Black, white or red. Also available with a storage box

W 35.4" x L 83.1" x H 11.8" - one bed W 35.4" x L 83.1" x H 19.3" - two beds

W 35.4" x L 83.1" x H 14.6" - one bed w/ drawer "ALMA" W 35.4" x L 83.1" x H 22.0" - two beds w/ drawer "ALMA"

# **TEXTILE COLORS**

BIRCH PLYWOOD WHITE MELAMIN BLACK BROWN MELAMIN MELAMIN WITH RED LACQUER MARITIME PINE SOLID OAK SALT-PEPPER BLACK AND WHITE BEIGE GRAY DARK GRAY

CUSHION

15.7" x 23.6"

**BAG FOR BED LINNEN "ALFRED"** 76.8"/37.4"