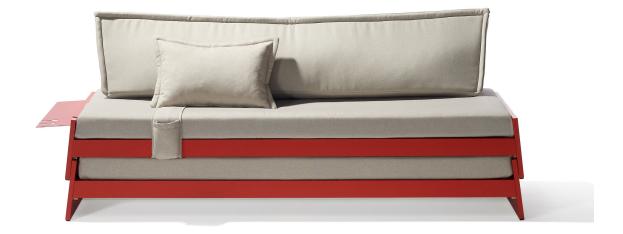

# D ALEXANDER SEIFRIED

In small rooms for kids or guests! A couch during the day, a bed for one at night. And when a school friend or guest comes for the night, lift one up and put it next to the other. A true quality double or two single beds. Real comforts with full flexibility. Later, the Staple bed for the kids become the all round furniture for the apprentice or the student. Saving space for one. Two full quality beds for two. Same applies for guest rooms. The beds next to each other fit perfectly. No gap. Space saving. Cool clours. Black, white or red. Also available with a storage box

W 35.4" x L 83.1" x H 11.8" - one bed W 35.4" x L 83.1" x H 19.3" - two beds

W 35.4" x L 83.1" x H 14.6" - one bed w/ drawer "ALMA" W 35.4" x L 83.1" x H 22.0" - two beds w/ drawer "ALMA"