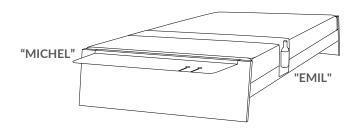

BED TRAY "MICHEL" 31.5" x 6.7" red/white/black

**BELT "EMIL"** for bottles, cans, remote control etc