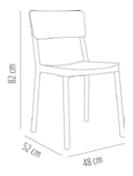

### MEASUREMENTS

W 47cm × L 51cm × H 82cm × Hs 46cm W 18.51in × L 20.08in × H 32.29in × Hs 18.12in