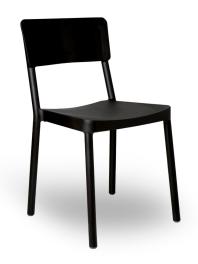

## **LISBOA CHAIR**

Chair for indoor and outdoor use. Injected with fiberglass and PP using gas assisted injection moulding technology. Stackable. UV protection. Net weight 3,36 kg. (7.39 lb).

Sand

Black

Red

White