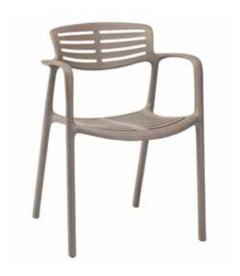

#### **DESCRIPTION**

Toledo Aire is the evolution of the iconic Toledo aluminum chair. Produced in a single piece of injected polypropylene, it makes its shapes flow connecting the seat, arms and backrest with great harmony. The variety of colors, its light weight and its strong formal attributes make the Toledo Aire a timeless piece that can coexist in different architectural spaces.

#### **TOLEDO AIRE ARMCHAIR**

Armchair for indoor and outdoor use. Produced as a single piece of injected polypropylene with fiberglass using gas assisted injection moulding technology. Stackable. Net weight 3,85 kg (8.48lb).