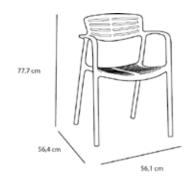

#### **MEASUREMENTS**

W 55cm × L 58,5cm × H 77,7cm × Hs 44,5cm × Ha 68,4cm W 21.66in × L 23.04in × H 30.6in × Hs 17.52in × Ha 26.93in

At **Resol**, all waste is managed in a sustai-nable and responsible

**H** height **Hs** seat height **Ha** Arm height W width L lenght