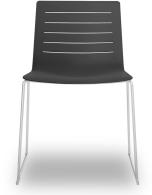

# SKIN SLED CHAIR

designed by Joan Gaspar

Designed to provide maximum comfort, the SKIN collection has a wide variety of frames and upholstery to better adapt the design to the setting. Our range of chairs, benches and stools enables this design to fit into any setting in your office.

Sled-base chair for indoor use. Seat injected with fiberglass and PP. Structure made of steel with chrome or white finishing. Stackable. Net weight 6,31 kg (13.91 lb).