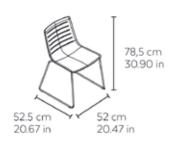

#### **MEASUREMENTS**

### **CHARACTERISTICS**

W 54cm × L 52cm × H 79cm × Hs 43cm W 21.26in × L 20.48in × H 31.11in × Hs 16.93in Weight 7,51 Kg. | Stackable máximo 10 unidades

| STD   | Packaging dim. | Units Container | Units Container | Units Container | Units Trayler | Units Truck |
|-------|----------------|-----------------|-----------------|-----------------|---------------|-------------|
| units | (cm)           | 20'             | 40'             | HC              | 70m³          | 100m³       |
| 2X    | 601 x 661 x 90 | 138             | 304             | 304             |               | 436         |