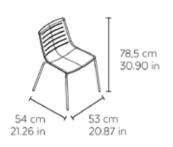

### **MEASUREMENTS**

# CHARACTERISTICS

Weight 4,91 Kg. | Stackable máximo 10 unidades

W 51,7cm  $\times$  L 54,4cm  $\times$  H 77,7cm  $\times$  Hs 43cm W 20.36in  $\times$  L 21.42in  $\times$  H 30.6in  $\times$  Hs 16.93in