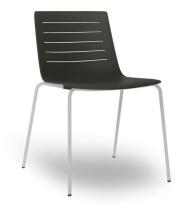

## **SKIN CHAIR**

Designed to provide maximum comfort, the SKIN collection has a wide variety of frames and upholstery to better adapt the design to the setting. Our range of chairs, benches and stools enables this design to fit into any setting in your office.

Four legs chair for indoor use. Seat injected with fiberglass and PP. Structure made of steel with white or black finishing. Stackable. Optional: phenolic side table. Net weight 4,91 kg (10.82 lb).