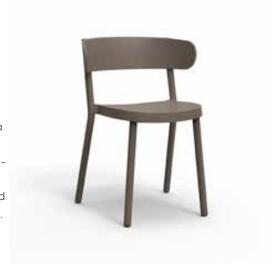

### **DESCRIPTION**

The Casino chair responds to the intention of merging, without paying functional or aesthetic prices, a chair that can be considered without arms but that at the same time has a low and long backrest that allows the tips to be used as a courtesy arm. With personality and uniqueness, its formal aspect intentionally seeks familiarity. It pretends to be a friendly chair, not very strident, without organic or exaggerated shapes. Casino seeks efficiency, both in its common use and in its formal aspect. It is simple and direct, with a friendly and elegant appearance. It transmits silence and containment, and achieves extreme comfort.

## CASINO CHAIR

Armchair for indoor and outdoor use. Injected with fiberglass and PP using gas assisted injection moulding tecnology. Stackable. UV protection. Net weight 3,5 kg (7.71 lb).