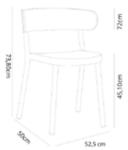

### **MEASUREMENTS**

W 52,5cm × L 50cm × H 73,8cm × Hs 45,1cm × Ha 72cm W 20.67in × L 19.69in × H 29.06in × Hs 17.76in × Ha 28.35in