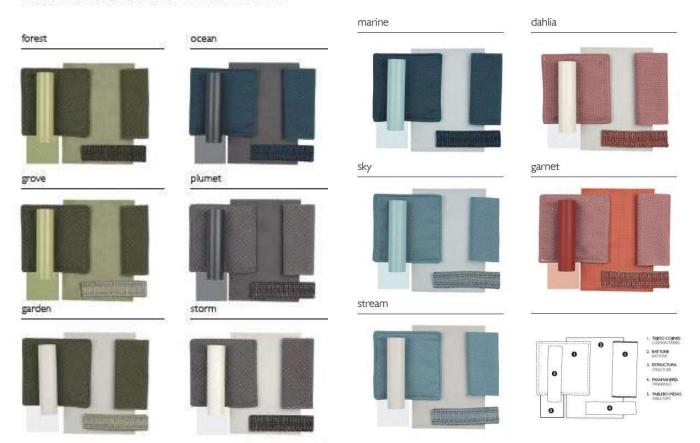

Sofa system with lacquered aluminium structure, cushions and upholstery suitable for outdoor use, and backrest in braided trimming tape on aluminium tube. Wide range of colours and combinations to choose from the optional cushions.

## combinaciones / combinations