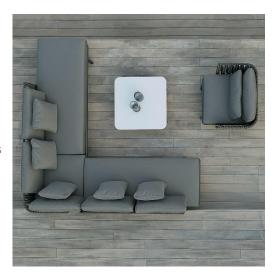

## **ANTHEA SOFA SYSTEM**

Designed by Monica Armani

## **DESCRIPTION**

A distinguished collection for the most select homes, ANTHEA can to be defined as a demplement, since its exquisite design turns each of its elements into the star of the setting. Its basic ingredients are colour, solutions for textile innovations, and form. Perfect features for both indoors and outdoors.

Sofa system with lacquered aluminium structure, cushions and upholstery suitable for outdoor use, and backrest in braided trimming tape on aluminium tube. Wide range of colours and combinations to choose from the optional cushions.