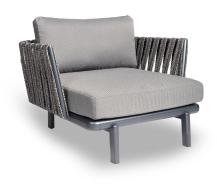

## ANTHEA EASY CHAIR

Designed by Monica Armani

## DESCRIPTION

A distinguished collection for the most select homes, ANTHEA can tbe defined as aamplement, since its exquisite design turns each of its elements into the star of the setting. Its basic ingredients are colour, solutions for textile innovations, and form. Perfect features for both indoors and outdoors.

Individual seat with lacquered aluminium frame, cushions and upholstery suitable for outdoor use and backrest in braided passageway tape on aluminium tube. Wide range of colours and combinations to choose from the optional cushions. Suitable for outdoor use.