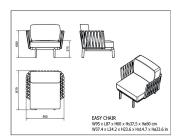

## MEASUREMENTS

forest

W 95cm × L 87cm × H 60cm × Hs 37,5cm × Ha 60cm W 37.41in × L 34.26in × H 23.63in × Hs 14.77in × Ha 23.63in