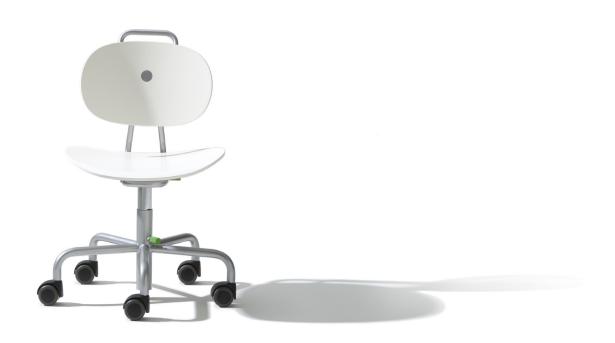

## Turtle

M RICHARD LAMPERT

**D** PETER HORN

Turtles enjoy long lives, are faster than you think and are very versatile. You can't help but like them! This one even grows continually with your child and can be given a new look with a range of colorful fabric covers. And the best thing is, your Turtle desk chair will never need to hibernate. For kids from 3' 7" to 5' 4"

D 22.8" x H 23.6"-29.5" SEAT W 16.1" x D 15" x H 11.8" - 16.5" HEIGHT ADJUSTABLE

| FRAME                   | SEAT / BACKREST  | COVER          |
|-------------------------|------------------|----------------|
| TUBULAR STEEL           | BEECH PLYWOOD    | WADDED TEXTILE |
| POWDER COATED<br>SILVER | WHITE<br>NATURAL | ORANGE OR PINK |