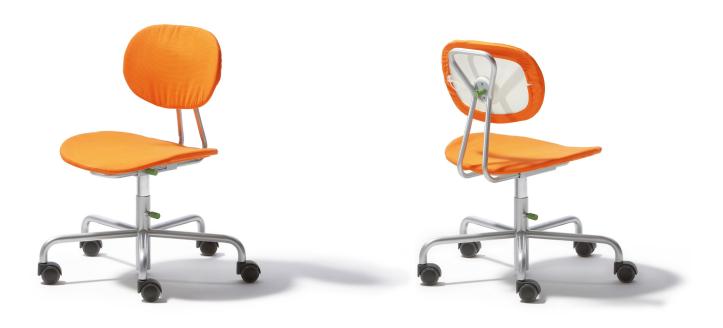

## Turtle

M RICHARD LAMPERT

**D** PETER HORN

Turtles enjoy long lives, are faster than you think and are very versatile. You can't help but like them! This one even grows continually with your child and can be given a new look with a range of colorful fabric covers. And the best thing is, your Turtle desk chair will never need to hibernate. For kids from 3' 7" to 5' 4"

D 22.8" x H 23.6"-29.5" SEAT W 16.1" x D 15" x H 11.8" - 16.5" HEIGHT ADJUSTABLE

| FRAME                   | SEAT / BACKREST  | COVER          |
|-------------------------|------------------|----------------|
| TUBULAR STEEL           | BEECH PLYWOOD    | WADDED TEXTILE |
| POWDER COATED<br>SILVER | WHITE<br>NATURAL | ORANGE OR PINK |