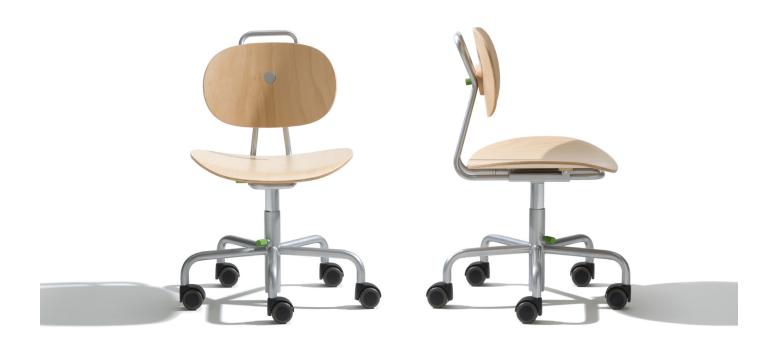

## Turtle

M RICHARD LAMPERT

**D** PETER HORN

Turtles enjoy long lives, are faster than you think and are very versatile. You can't help but like them! This one even grows continually with your child and can be given a new look with a range of colorful fabric covers. And the best thing is, your Turtle desk chair will never need to hibernate. For kids from 3' 7" to 5' 4"

D 22.8" x H 23.6"-29.5" SEAT W 16.1" x D 15" x H 11.8" - 16.5" HEIGHT ADJUSTABLE

| FRAME                   | SEAT / BACKREST  | COVER          |
|-------------------------|------------------|----------------|
| TUBULAR STEEL           | BEECH PLYWOOD    | WADDED TEXTILE |
| POWDER COATED<br>SILVER | WHITE<br>NATURAL | ORANGE OR PINK |