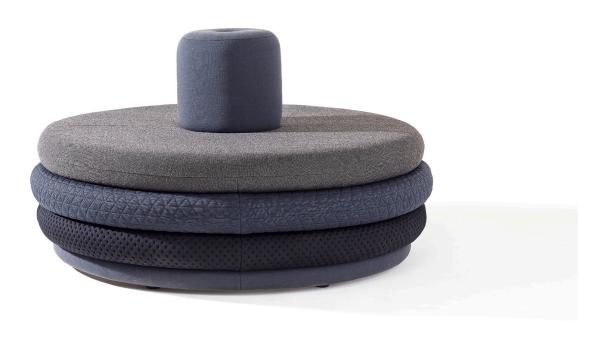

# Island Tom Pouf

M RICHARD LAMPERT

D Alexander Seifried, 2014

In 2014, the Tom family was extended. The new additions comprise the four-layer Pouffe, the three-layer Fat Tom featuring a steel tube frame, and Island Tom with a central backrest or armrest. Fat Tom is available with a diameter of 800 mm, Island Tom with a diameter of 1400 mm. Thanks to combinable covers in leather and textile, the Tom designs make for comfortable and personalised stools for the home or for waiting areas in the commercial sector. In Paris an entire cultural centre, including theatres and cinemas, has been furnished with the Tom designs.

D 55.1" x H 31.5" SEAT HEIGHT 17.7"