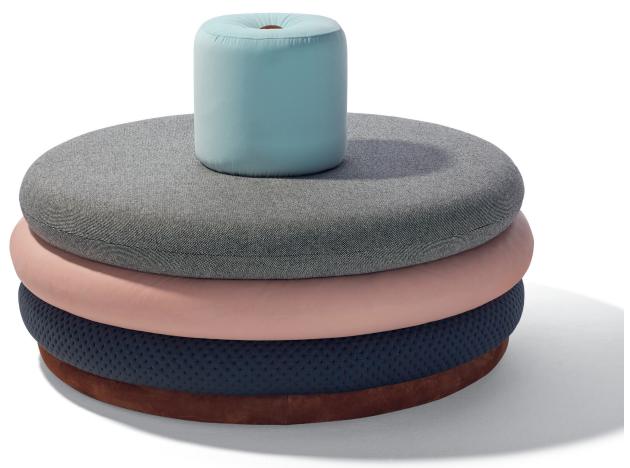

# Island Tom Pouf

M RICHARD LAMPERT

D Alexander Seifried, 2014

In 2014, the Tom family was extended. The new additions comprise the four-layer Pouffe, the three-layer Fat Tom featuring a steel tube frame, and Island Tom with a central backrest or armrest. Fat Tom is available with a diameter of 800 mm, Island Tom with a diameter of 1400 mm. Thanks to combinable covers in leather and textile, the Tom designs make for comfortable and personalised stools for the home or for waiting areas in the commercial sector. In Paris an entire cultural centre, including theatres and cinemas, has been furnished with the Tom designs.

D 55.1" x H 31.5" SEAT HEIGHT 17.7"