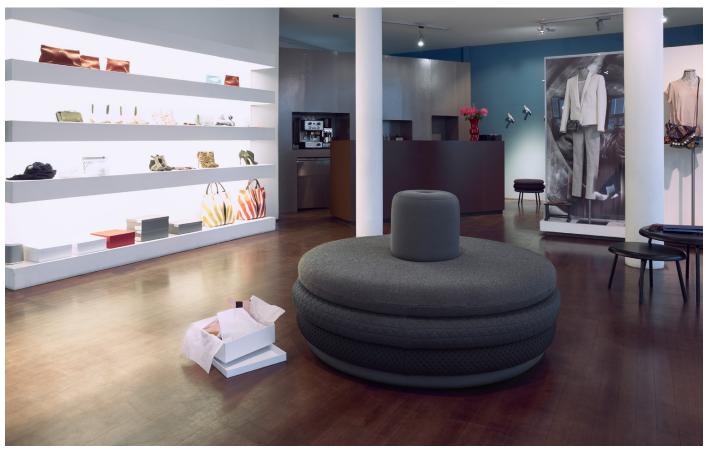

# Island Tom Pouf

M RICHARD LAMPERT

D Alexander Seifried, 2014

In 2014, the Tom family was extended. The new additions comprise the four-layer Pouffe, the three-layer Fat Tom featuring a steel tube frame, and Island Tom with a central backrest or armrest. Fat Tom is available with a diameter of 800 mm, Island Tom with a diameter of 1400 mm. Thanks to combinable covers in leather and textile, the Tom designs make for comfortable and personalised stools for the home or for waiting areas in the commercial sector. In Paris an entire cultural centre, including theatres and cinemas, has been furnished with the Tom designs.